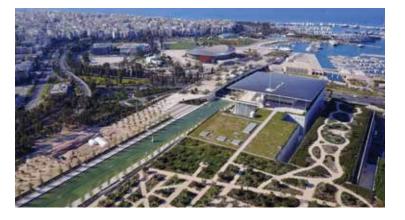

### Landscapes

Even though Kallithea is a high-density area near the center of Athens, it can offer more than 18 parks and landscapes to enjoy walks. From Philoppapos Hill to Stavros Niarchos Foundation Cultural Center and Kallithea Marine, you can enjoy walks either on the hill or by the sea.

### Public Services and Facilities

Kallithea is easily accessible as it is very close to central streets, such as Syngrou and Poseidonos Avenues, and there is convenient public transportation, such as buses (040, 106, 550, A2), the Metro Green Line (Line 1) and more Metro Stations under construction and the Suburban Railway ( $\Pi$ 2,  $\Pi$ 3B). The property is also very close to schools, the central market, Stavros Niarchos Park, National Library of Greece, Greek National Opera and many other facilities.

### Location

If you love the city center and at the same time you want to be near the sea, Kallithea is the best option for you. It has direct access to Stavros Niarchos Foundation Cultural Center, large market and countless choices for entertainment, Kallithea is an excellent choice for you.