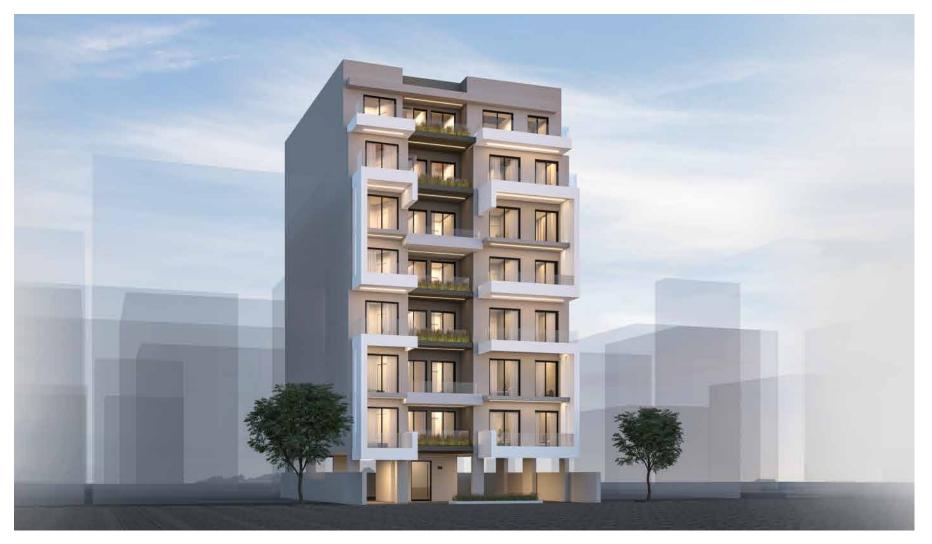

### Project Sapfous St. Kallithea

In the heart of Kallithea, in a privileged spot, we have created contemporary residences with A+ energy rating and minimal aesthetics.

It is a unique project consisting of two 7-storey apartment buildings with permeable apartments and large openings that allow the natural light to enter the property. The privacy is achieved by placing 2 central staircases, while the location of the building in relation to the underground parking spaces and the store rooms provide convenience in the daily life of its residents.

The roof is equipped with photovoltaics, in that way it promotes the sustainable energy and reduces the energy consumption.

Geometrical and clean lines prevail on the façade of the building, which faces Sapfous street, while the symmetry and balance give a harmonious habitation experience.