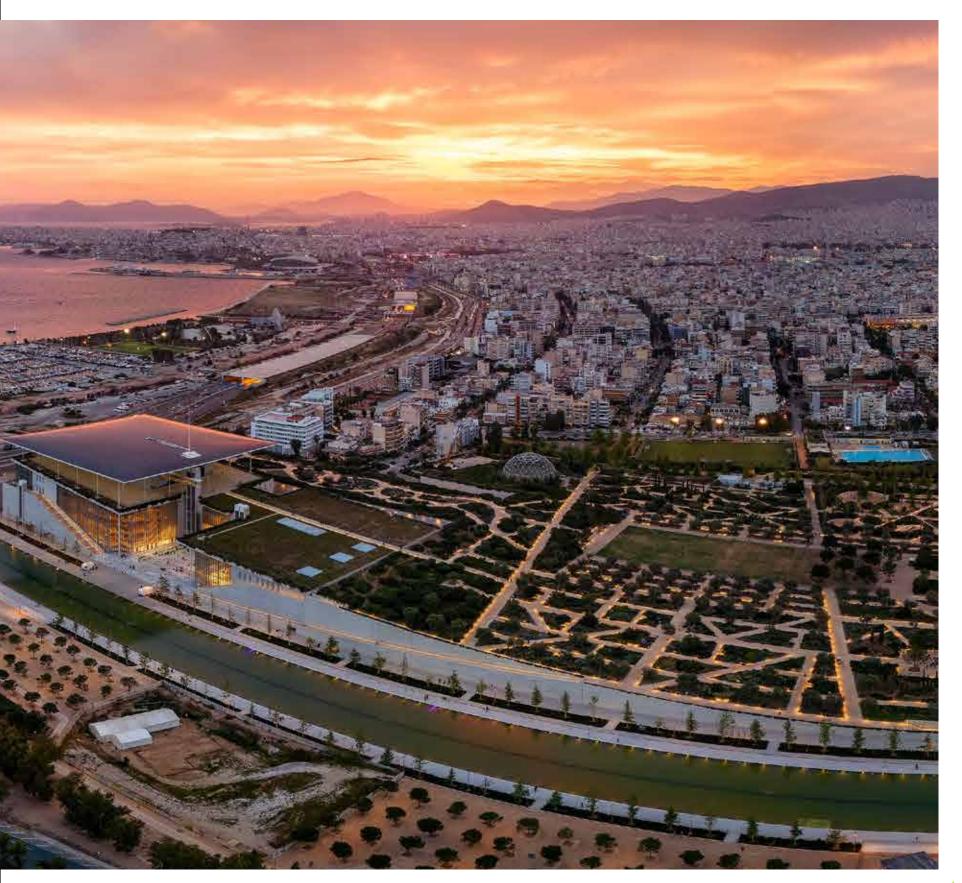

### Project Sapfous St. Kallithea

In the heart of Kallithea, in a privileged spot, we have created contemporary residences with A+ energy rating and minimal aesthetics.

It is a unique project consisting of two 7-storey apartment buildings with permeable apartments and large openings that allow the natural light to enter the property. The privacy is achieved by placing 2 central staircases, while the location of the building in relation to the underground parking spaces and the store rooms provide convenience in the daily life of its residents.

The roof is equipped with photovoltaics, in that way it promotes the sustainable energy and reduces the energy consumption.

Geometrical and clean lines prevail on the façade of the building, which faces Sapfous street, while the symmetry and balance give a harmonious habitation experience.