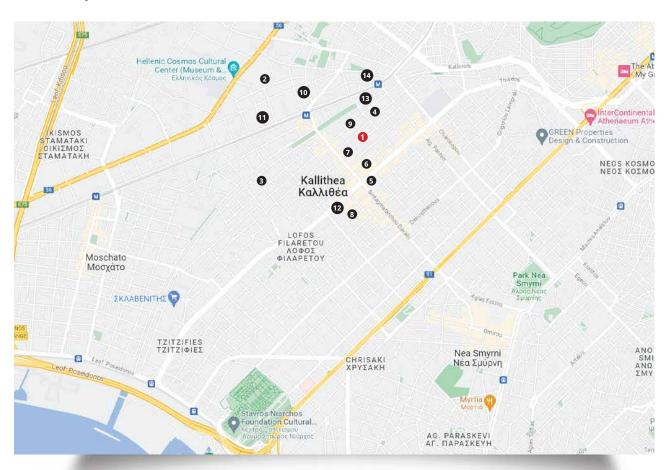

Indicative locations and their distance from the property:

- 1. Your home (94 Sapfous st.)
- **2.** Kallithea metro station (700m)
- **3.** 13th Primary School of Kallithea (500m)
- **4.** Supermarket (180m)
- 5. Davaki square (300m)
- 6. Central market (250m)
- **7.** Pharmacy (180m)

- 8. Supermarket (500m)
- **9.** Gym (170m)
- **10.** Basketball court (650m)
- **11.** Ilisos Park (700m)
- **12.** Bank (350m)
- **13.** Pharmacy (230m)
- **14.** New metro station (250m)