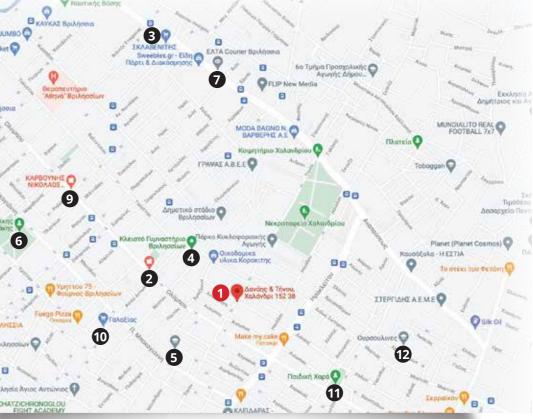

## Location

One of the most desired areas of Attica is Chalandri. It combines the easy access to the centre of Athens via public transportation and central highways, with the large market, the pedestrian zones, and the rich nightlife. Rematia is located in Chalandri and is used as a relaxation spot from people that love nature, as the green element is a main feature of the area.

- **1.** Your home (Danes & Tinou)
- **2.** Pharmacy (500m)
- 3. Supermarket (1,4km)
- 4. Sports Center Vrilissia (650m)
- 6. Park Mikis Theodorakis (1,2km)

### Indicative locations and their distance from the property:

**5.** 16th Primary School of Chalandri (400m)

7. ELTA Courier Vrilissia (1.2km) 8. Supermarket (1.5km) **9.** Pharmacy (900m) **10.** Supermarket (750m) **11.** Playground (650m) **12.** Hellenic-French School Ursulines Nuns (850m)