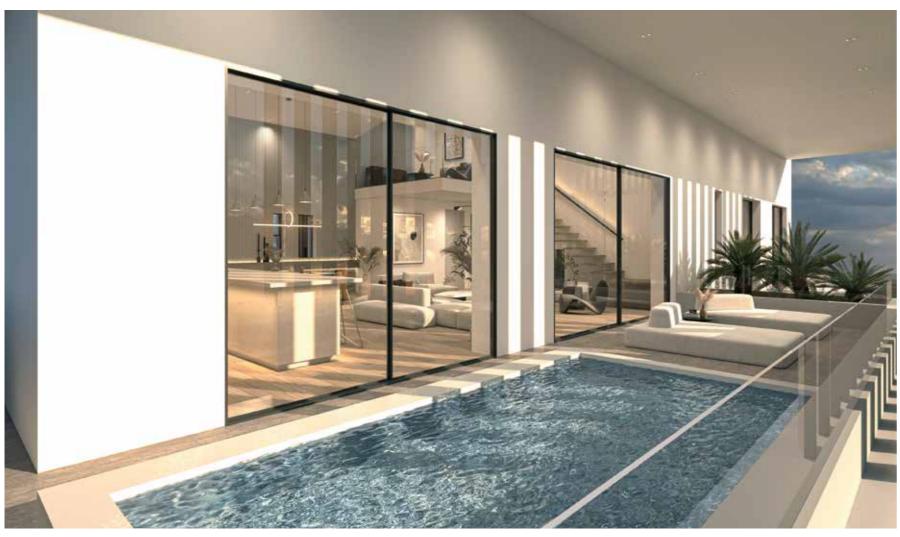

## Project Danes & Tinou, Chalandri

A residential property of minimal aesthetics with swimming pools and gardens for exclusive use in Chalandri. In a quiet area where the green element dominates and in a privileged plot with a wide view, we created a property complex of minimal aesthetics.

"DAN.TI Residence" is a strong milestone for our architectural team, as it leaves a very dynamic mark. The aim of the architectural design was the harmonious union of the interior with the exterior and its inseparable and continuous "dialog" with the environment and the water element. Great emphasis was placed on creating a shell that enhances the privacy and permeability of the properties. The main objective of the study was the direct connection with the surrounding area, the green gardens for exclusive use and the water element (private pools).

The challenge of the ground floor was the connection with the environment, both visually and functionally. The special property-landscape relationship is complemented by the large openings and the private pools that were used to highlight the architectural concept.