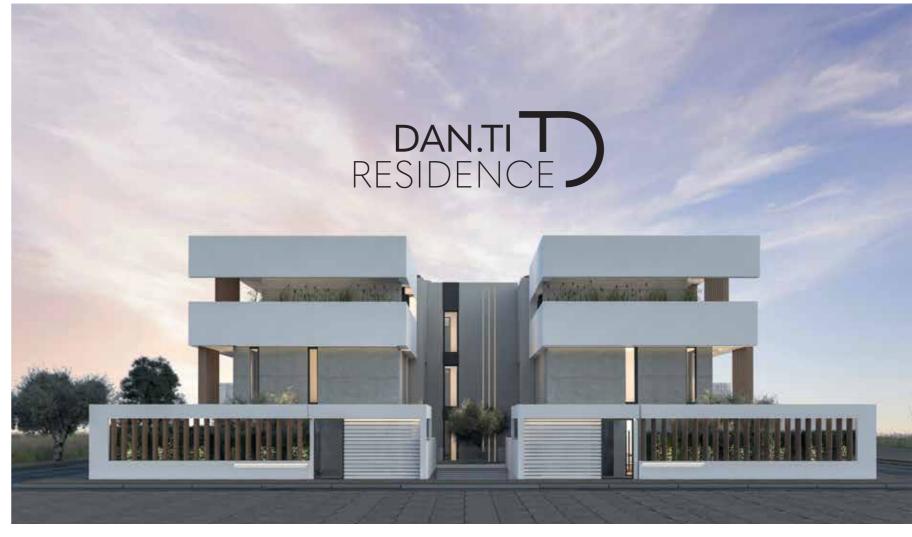

## Project Danes & Tinou, Chalandri

A residential property of minimal aesthetics with swimming pools and gardens for exclusive use in Chalandri. In a quiet area where the green element dominates and in a privileged plot with a wide view, we created a property complex of minimal aesthetics.

"DAN.TI Residence" is a strong milestone for our architectural team, as it leaves a very dynamic mark. The aim of the architectural design was the harmonious union of the interior with the exterior and its inseparable and continuous "dialog" with the environment and the water element. Great emphasis was placed on creating a shell that enhances the privacy and permeability of the properties. The main objective of the study was the direct connection with the surrounding area, the green gardens for exclusive use and the water element (private pools).

The challenge of the ground floor was the connection with the environment, both visually and functionally. The special property-landscape relationship is complemented by the large openings and the private pools that were used to highlight the architectural concept.