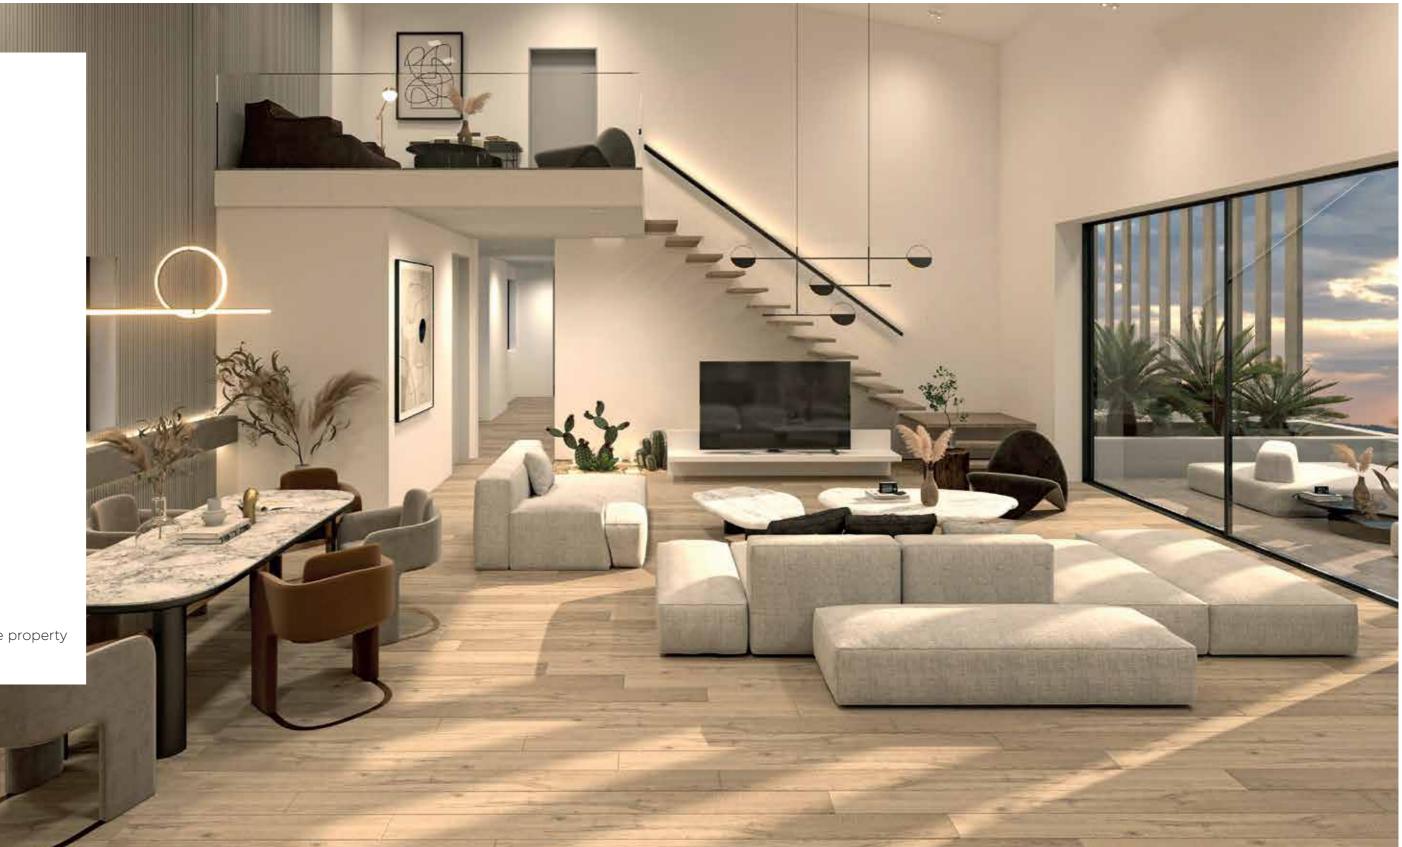

# MINIMAL DESIGN

Minimalist design is about prioritizing the essential: natural light, environmental consciousness, timeless aesthetics, reliability and long term functionality.

# TIMELESS AESTHETICS

Timeless aesthetics is about subtle lines, adaptability, and outlasting trends. Design stripped to its core function, realized using limited materials, neutral colors, simple forms, and avoiding extravagances to achieve a pure form of elegance.

### Minimal Design

Minimalist design is about prioritizing the essential. Less frame, endless view, natural light, environmental consciousness, natural colors and timeless aesthetics.