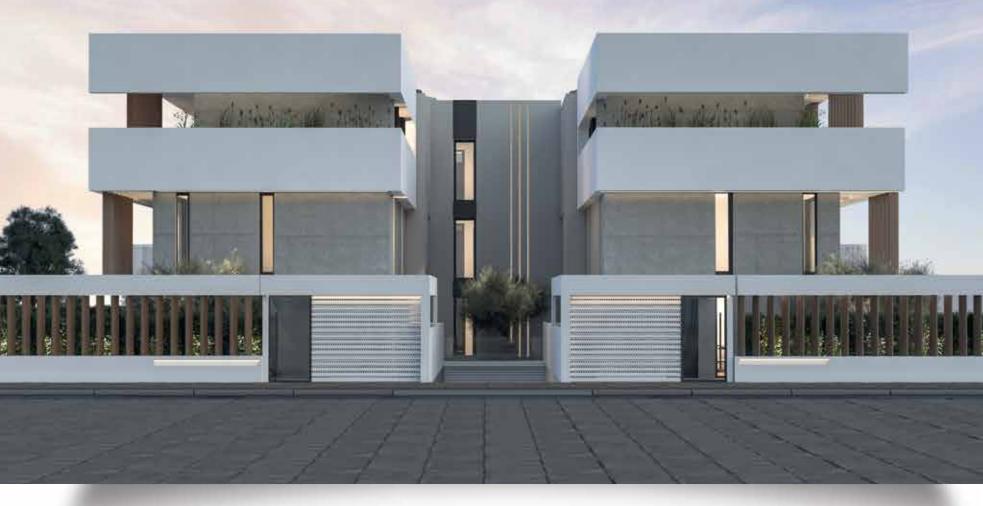

## Project Danes & Tinou, Chalandri

A residential property of minimal aesthetics with swimming pools and gardens for exclusive use in Chalandri. In a quiet area where the green element dominates and in a privileged plot with a wide view, we created a property complex of minimal aesthetics.

"DAN.TI Residence" is a strong milestone for our architectural team, as it leaves a very dynamic mark. The aim of the architectural design was the harmonious union of the interior with the exterior and its inseparable and continuous "dialog" with the environment and the water element. Great emphasis was placed on creating a shell that enhances the privacy and permeability of the properties. The main objective of the study was the direct connection with the surrounding area, the green gardens for exclusive use and the water element (private pools).

The challenge of the ground floor was the connection with the environment, both visually and functionally. The special property-landscape relationship is complemented by the large openings and the private pools that were used to highlight the architectural concept.