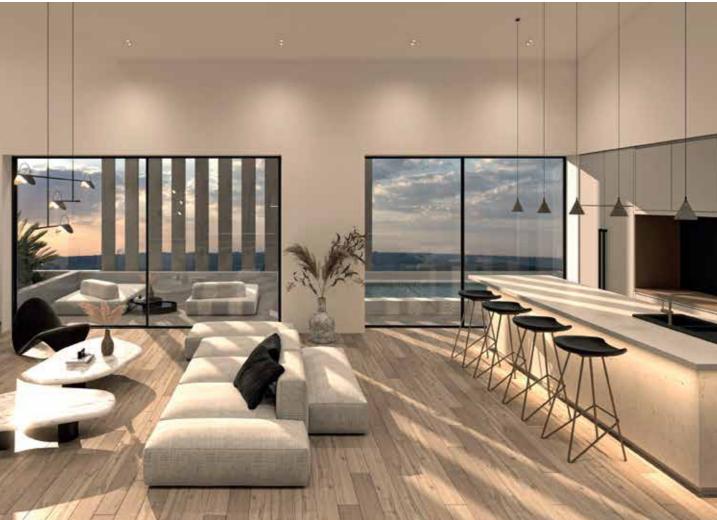

# MINIMAL DESIGN

Minimalist design is about prioritizing the essential: natural light, environmental consciousness, timeless aesthetics, reliability and long term functionality.

# TIMELESS AESTHETICS

Timeless aesthetics is about subtle lines, adaptability, and outlasting trends. Design stripped to its core function, realized using limited materials, neutral colors, simple forms, and avoiding extravagances to achieve a pure form of elegance.

### Minimal Design

Minimalist design is about prioritizing the essential. Less frame, endless view, natural light, environmental consciousness, natural colors and timeless aesthetics.