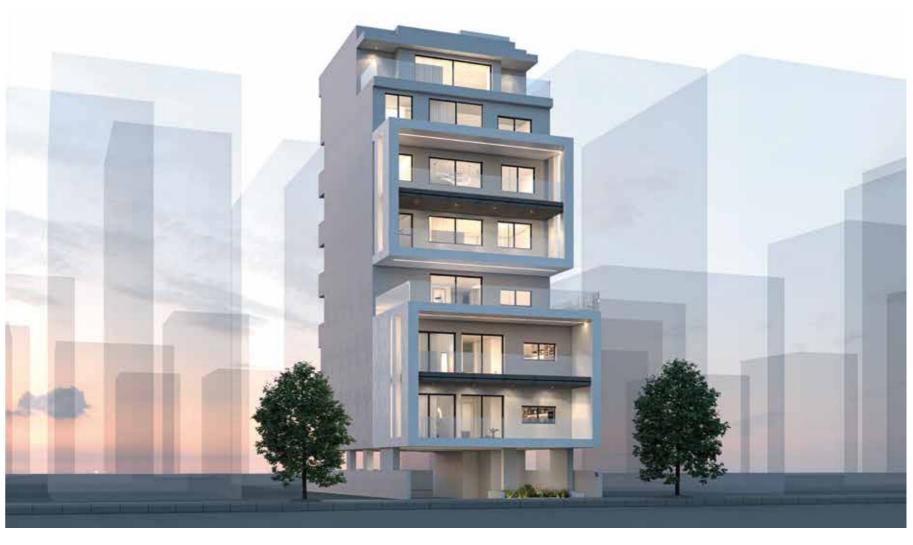

# Project Elvetias St. Egaleo

A contemporary property of minimal aesthetics in Egaleo. It is an impressive property at the 'heart' of the Western Suburbs consisting of 7 apartments.

The orientation of the residences creates ideal conditions of comfort in every room, by allowing the natural light to enter the property. In that way it enhances the communication between the internal areas and the environment and ensures the residents the well-being they seek in their everyday life.

Every apartment has its storage room and some of them parking space in the pilotis. The minimal design and high aesthetics are reflected through the clean lines and the symmetry that dominates in the outer shell of the building and are combined with earthy tones. The planted area of shared use with arbour and installation of photovoltaic panels for the shared power, can be a meeting and relaxation spot for the residents.