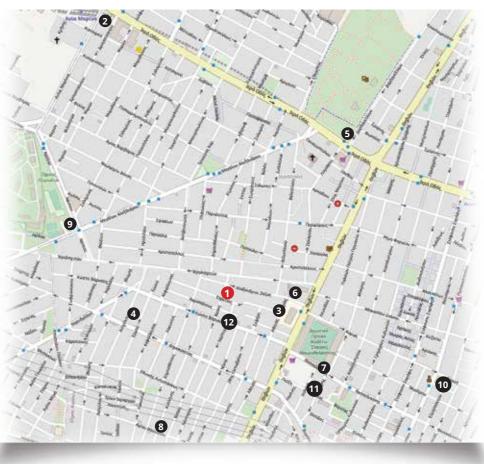

Indicative locations and their distance from the property:

- **1.** Your home (56 Elvetias st)
- **2.** Agia Marina Metro Station (965m)
- **3.** 10th Primary School of Egaleo (310m)
- 4. Supermarket (350m)
- **5.** Grove Egaleo Barutadiko (730m)
- **6.** 12th Primary School of Egaleo (620m)

- 7. Supermarket (440m)
- 8. 3rd High School of Egaleo (500m)
- **9.** Beach Volleyball Court (490m)
- **10.** Police station (850m)
- **11.** Bank (400m)
- **12.** Pharmacy (200m)

7