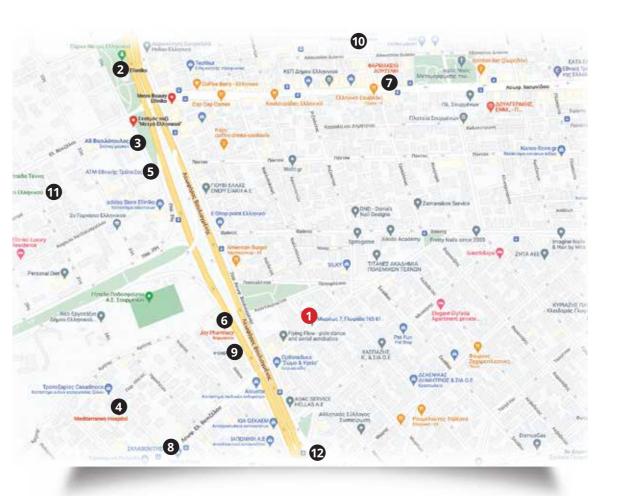

## Location

Glyfada is one of the most desired neighborhoods of Southern Suburbs, as it combines the easy access to the market and the night clubs, by having direct access to main roads.

Indicative locations and their distance from the property:

- **1.** Your home (7 Moreos St.)
- 2. Metro Elliniko (850m)
- 3. Supermarket (850m)
- **4.** Mediterraneo Hospital (600m)
- **5.** Bank (950m)
- **6.** Pharmacy (280m)

- **7.** Pharmacy (700m)
- 8. Supermarket (450m)
- **9.** Gym (290m)
- **10.** Evropaiko Protipo school (850m)
- 11. The Ellinikon Experience park (1,1km)
- **12.** Courier service in Glyfada (550m)