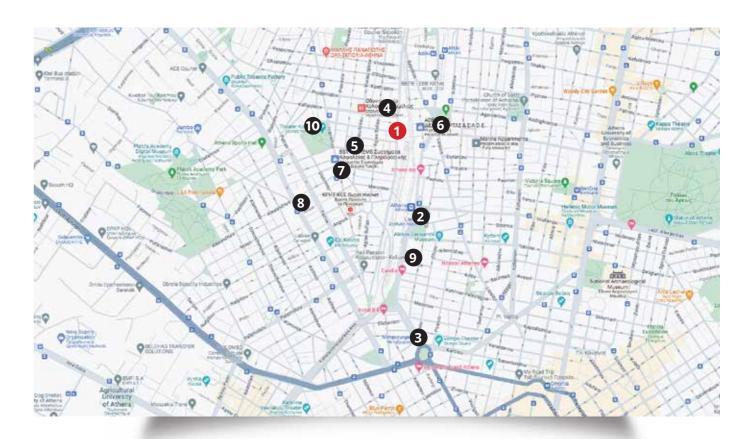

Indicative locations and their distance from the property:

**1.** Your home (275 Konstantinoupoleos Ave.) 2. Larisis Metro Station (300m) 3. Metaxourgeio Metro Station (800m) **4.** 127<sup>th</sup> Elementary School of Athens (120m) 5. Super market (200m)

6. Pharmacy (300m) **7.** Pharmacy (350m) 8. Bank (600m) 9. Restaurants (550m) **10.** Kolonos Theater (350m)