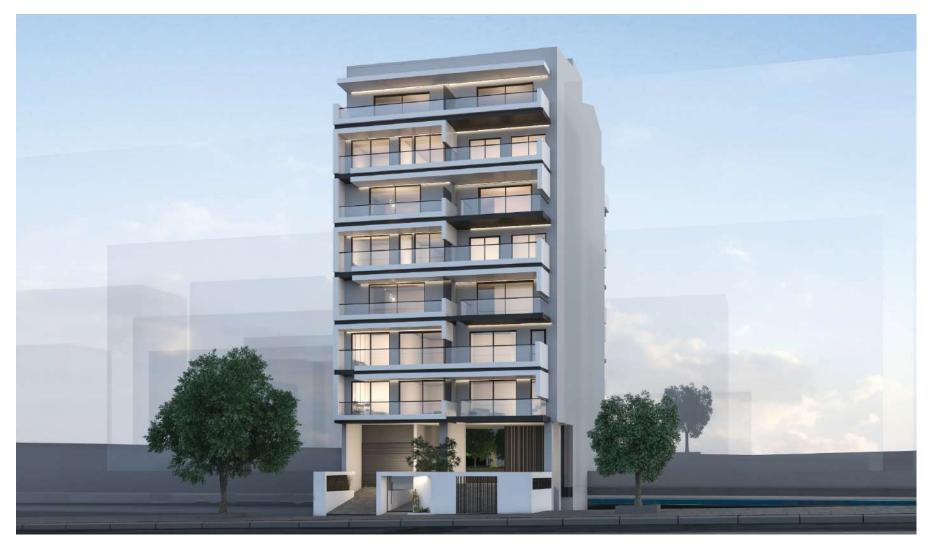

### Project Sofokleous St. Kallithea

In Kallithea, in a fast developing neighbourhood very close to Davaki Square, we have created a highly impressive residential property that comes to change the status quo of the area.

The challenge for this architectural design was the placement of the building so as to take full advantage of the permeability of the plot from both roads while at the same time enhancing the privacy of the individual residences. The connection with the green element of the surrounding area is achieved through the setback of the building in relation to the boundary of the plot and the creation of an internal atrium.

The residences, using an architectural vocabulary and an architectural unity adapted to the contemporary minimal aesthetic, are arranged in a  $\Pi$  formation, creating a patio, which acts as the core of the property. Large frameless windows allows plenty of natural light to enter the building.