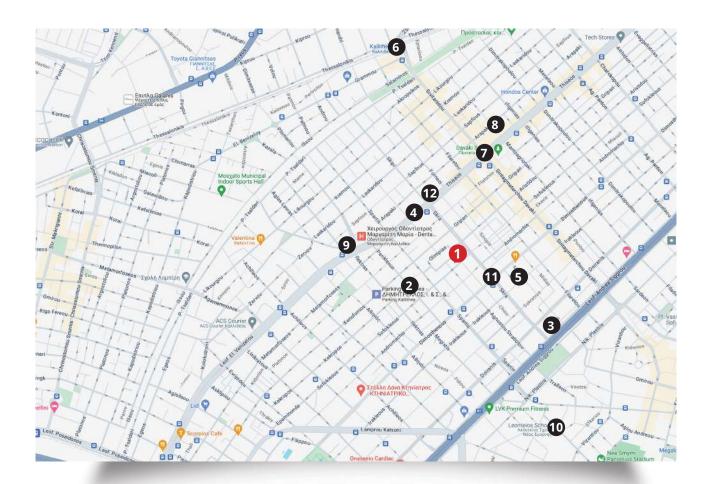

Indicative locations and their distance from the property:

- **1.** Your home (176 Sofokleous / 223 Aristidou St)
- **2.** Pharmacy (170m)
- **3.** Childrens General Hospital (650m)
- **4.** Bank (450m)
- **5.** Pharmacy (350m)
- **6.** Kallithea Train Station (1.4km)

- **7.** Davaki square (750m)
- **8.** Municipality of Kallithea (900m)
- **9.** Public gym of Kallithea (650m)
- 10. Leonteios School (1,5km)
- **11.** 1st Primary school of Kallithea (220m)
- **12.** Supermarket (400km)