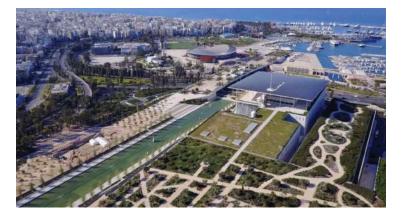

### Landscapes

Even though Kallithea is a high-density area near the center of Athens, it can offer more than 18 parks and landscapes to enjoy walks. From Philoppapos Hill to Stavros Niarchos Foundation Cultural Center and Kallithea Marine, you can enjoy wallks either on the hill or by the sea.

### Location

If you love the city center and at the same time you want to be near the sea, Kallithea is the best option for you. It has direct access to Stavros Niarchos Foundation Cultural Center, large market and countless choices for entertainment, Kallithea is an excellent choice for you.