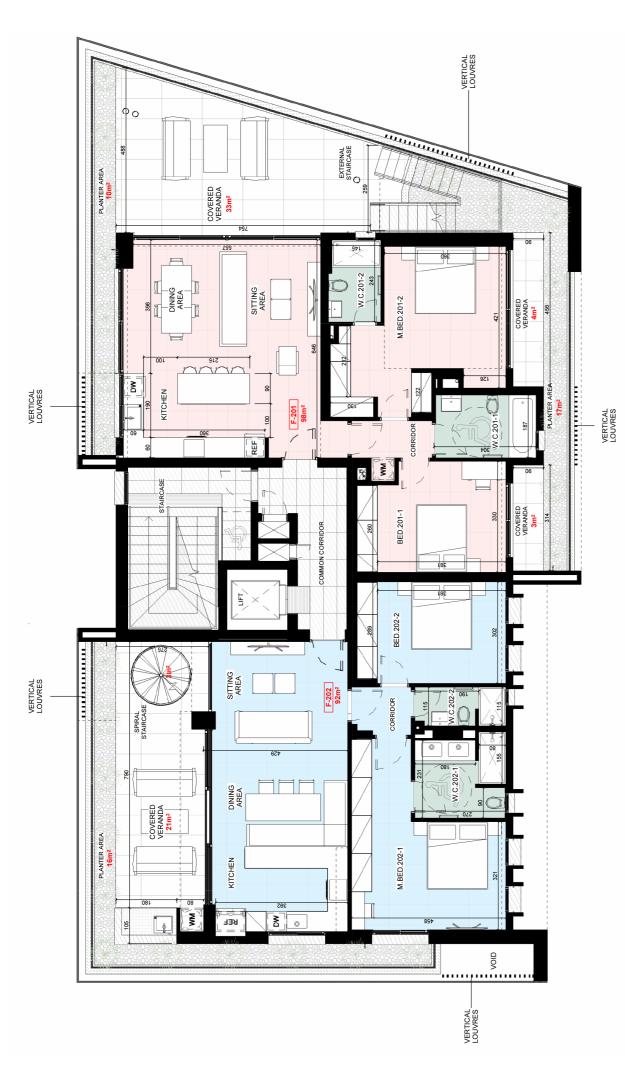

# Second floor

| 2nd floor     | Internal Area | Floor | Bedrooms | Bathrooms | Covered<br>Veranda | Parking<br>Spaces | Roof<br>Garden |
|---------------|---------------|-------|----------|-----------|--------------------|-------------------|----------------|
| 201 Apartment | 98sqm         | 2nd   | 2        | 2         | 40sqm              | 2                 | 94sqm          |
|               |               |       |          |           |                    |                   |                |
| 2nd floor     | Internal Area | Floor | Bedrooms | Bathrooms | Covered<br>Veranda | Parking<br>Spaces | Roof<br>Garden |
| 202 Apartment | 92sqm         | 2nd   | 2        | 2         | 21sqm              | 2                 | 109sqm         |