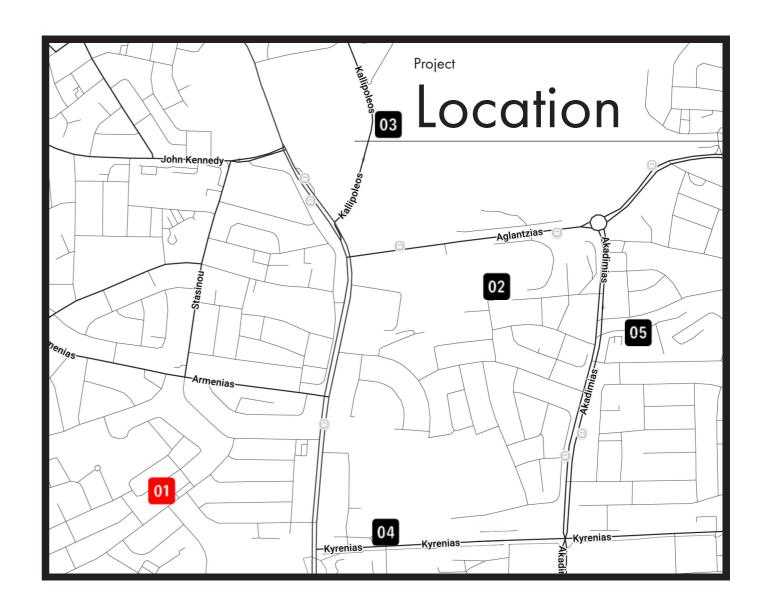

Covered parking spaces with provision for electric vehicle charging

Contemporary kitchen–bathroom design

Private Gym for the benefit of the residents

CONALI Residence, located in Platy Aglantzias, Nicosia Cyprus, offers residents easy access to the area's natural beauty. Just minutes away from the University of Cyprus and the beautiful urban forest Alsos Akadimias, it is ideal for families seeking a comfortable and high-quality lifestyle. O1. Your home (Platy Aglantzias)

02. Conference room Philoxenia

> O3. Academy grove

**04.** Traffic pipeline park

05. University of Limassol