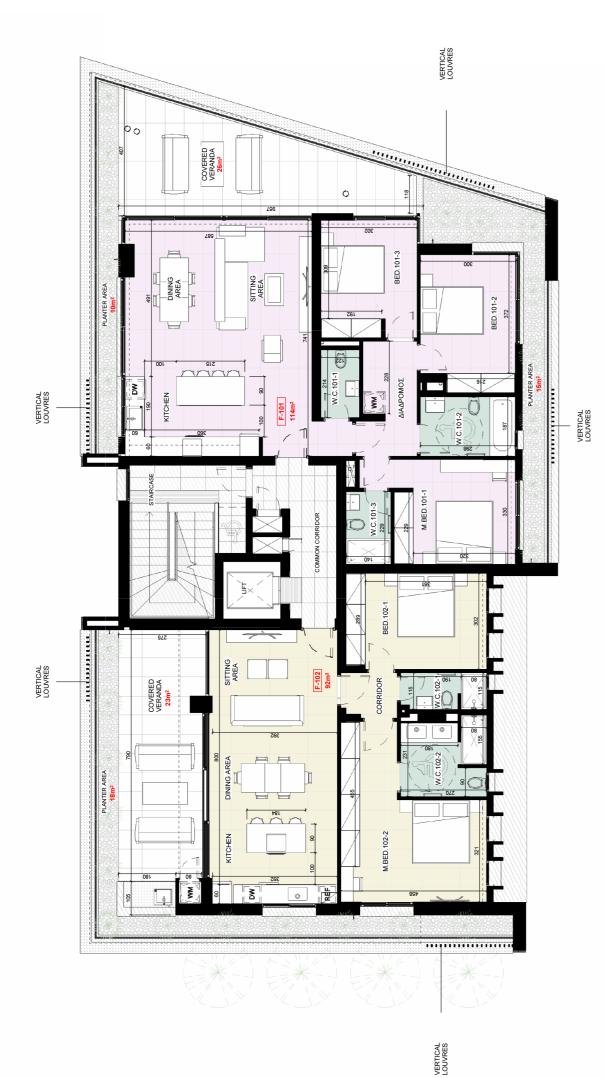

#### Conali Project First floor

| 1st floor     | Internal Area | Floor | Bedrooms |
|---------------|---------------|-------|----------|
| 101 Apartment | 114sqm        | lst   | 3        |
|               |               |       |          |
| 1st floor     | Internal Area | Floor | Bedrooms |
| 102 Apartment | 92sqm         | lst   | 2        |

| Bathrooms | Covered<br>Veranda | Parking<br>Spaces |
|-----------|--------------------|-------------------|
| 3         | 26sqm              | 2                 |
|           |                    |                   |
|           |                    |                   |
| Bathrooms | Covered<br>Veranda | Parking<br>Spaces |
| 2         | 23sqm              | 2                 |
|           |                    |                   |