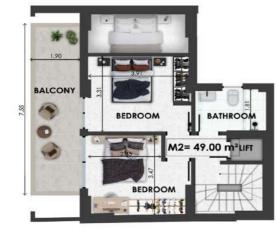

| KA M1 | Size     | Floor         | Bedrooms |
|-------|----------|---------------|----------|
| Loft  | 198.5sqm | -1, GF, 1 & 2 | 3        |

- F
- I
- 0
- 0

- Ν

Bathrooms

Extra

Pool / Garden

| KA M2 | Size   | Floor         | Bedrooms |
|-------|--------|---------------|----------|
| Loft  | 198sqm | -1, GF, 1 & 2 | 3        |