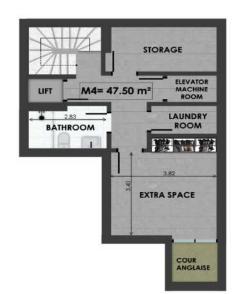

| KA M1 | Size     | Floor         | Bedrooms |
|-------|----------|---------------|----------|
| Loft  | 198.5sqm | -1, GF, 1 & 2 | 3        |

- F
- I
- 0
- 0

- Ν

Bathrooms

Extra

Pool / Garden

| KA M2 | Size   | Floor         | Bedrooms |
|-------|--------|---------------|----------|
| Loft  | 198sqm | -1, GF, 1 & 2 | 3        |

- F
- L
- 0
- 0

- Ν

Bathrooms

Extra

Pool / Garden

| KAM3 | Size     | Floor         | Bedrooms |
|------|----------|---------------|----------|
| Loft | 196.5sqm | -1, GF, 1 & 2 | 3        |

- F
- L
- 0
- 0
- T
- Ν
- S