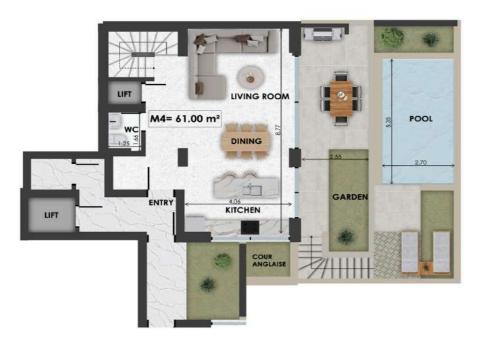

### Pool & Garden PANORAMA Project

Immerse yourself in luxury with our stunning pool! The refreshing pool area offers relaxation and fun year-round. Surrounded by beautiful landscapes and lounging spaces, the pool is perfect for sunbathing or social events. It's an ideal spot to unwind and enjoy both serene moments and lively gatherings.

Living Room PANORAMA Project

Our living room combines comfort and style in a bright, airy space. Featuring modern elements, high-quality materials, and an open design, it's perfect for relaxing and entertaining. Natural light and contemporary decor enhance the welcoming atmosphere, making it a great place to unwind or host friends and family.

Kitchen PANORAMA project

atte les

Ser An

Discover your dream kitchen! With modern appliances, spacious countertops, and excellent functionality, our kitchen blends style and practicality. The lighting and ergonomic design create the perfect space for daily meals and culinary adventures. Enjoy cooking in a space that inspires and delights, making every meal a special experience.