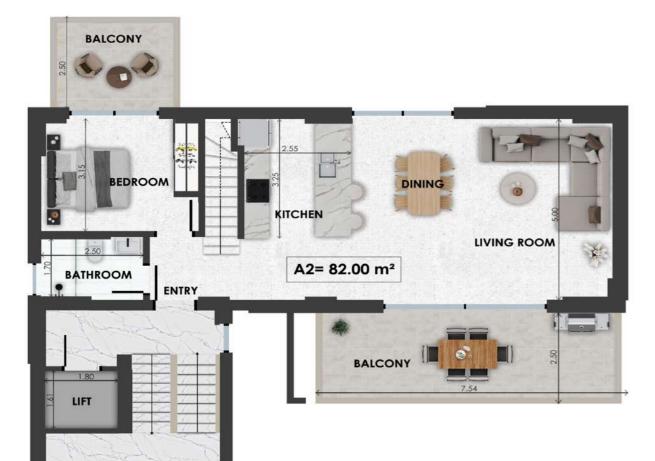

# 1 st & 2nd Floor

| KBA1 | Size   | Floor | Bedrooms |
|------|--------|-------|----------|
| Loft | 149sqm | 1&2   | 3        |

- F
- L
- 0
- 0
- Р
- A
- N
- S

Bathrooms

Extra

# 1 st & 2nd Floor

| KB A2 | Size     | Floor | Bedrooms |
|-------|----------|-------|----------|
| Loft  | 139.5sqm | 1&2   | 3        |

- F
- L
- 0
- 0
- Р L
- A
- Ν
- S

Bathrooms

Extra