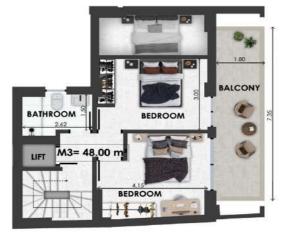

| KA M1 | Size     | Floor         | Bedrooms |
|-------|----------|---------------|----------|
| Loft  | 198.5sqm | -1, GF, 1 & 2 | 3        |

- F
- I
- 0
- 0

- Ν

Bathrooms

Extra

Pool / Garden

| KA M2 | Size   | Floor         | Bedrooms |
|-------|--------|---------------|----------|
| Loft  | 198sqm | -1, GF, 1 & 2 | 3        |

- F
- L
- 0
- 0

- Ν

Bathrooms

Extra

Pool / Garden

| KAM3 | Size     | Floor         | Bedrooms |
|------|----------|---------------|----------|
| Loft | 196.5sqm | -1, GF, 1 & 2 | 3        |

- F
- L
- 0
- 0
- T
- Ν
- S