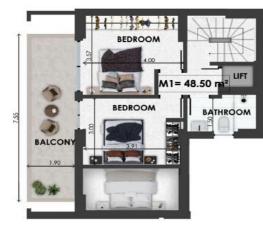

## Bedroom

PANORAMA project

Experience peace and luxury in your bedroom! Designed for comfort and relaxation, our bedrooms feature highquality materials and modern furnishings. The quiet, cozy space invites you to enjoy restful sleep and tranquility, creating a perfect retreat from the everyday hustle. It's your personal haven for relaxation and rejuvenation.