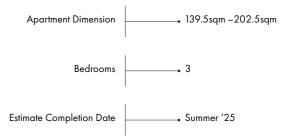

| KA M1 | Size     | Floor         | Bedrooms |
|-------|----------|---------------|----------|
| Loft  | 198.5sqm | -1, GF, 1 & 2 | 3        |

- F
- I
- 0
- 0

- Ν

Bathrooms

Extra

Pool / Garden

| KA M2 | Size   | Floor         | Bedrooms |
|-------|--------|---------------|----------|
| Loft  | 198sqm | -1, GF, 1 & 2 | 3        |

- F
- L
- 0
- 0

- Ν

Bathrooms

Extra

Pool / Garden

| KAM3 | Size     | Floor         | Bedrooms |
|------|----------|---------------|----------|
| Loft | 196.5sqm | -1, GF, 1 & 2 | 3        |

- F
- L
- 0
- 0
- T
- Ν
- S

Bathrooms

Extra

Pool / Garden

| KAM4 | Size     | Floor         | Bedrooms |
|------|----------|---------------|----------|
| Loft | 202.5sqm | -1, GF, 1 & 2 | 3        |

- F
- L
- 0
- 0
- T
- N

Bathrooms

Extra

# 1 st & 2nd Floor

| KBA1 | Size   | Floor | Bedrooms |
|------|--------|-------|----------|
| Loft | 149sqm | 1&2   | 3        |

- F
- L
- 0
- 0
- Р
- A
- N
- S

Bathrooms

Extra

# 1 st & 2nd Floor

| KB A2 | Size     | Floor | Bedrooms |
|-------|----------|-------|----------|
| Loft  | 139.5sqm | 1&2   | 3        |

- F
- L
- 0
- 0
- Р L
- A
- Ν
- S

Bathrooms

Extra