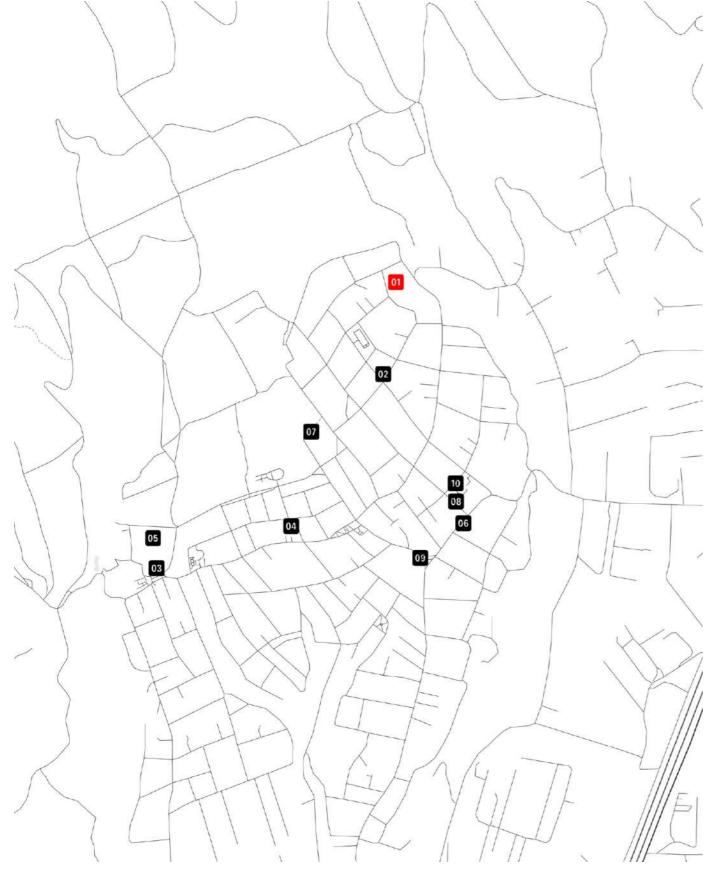

### PANORAMA RESIDENCE

Kryoneri, Attaleias St.

### Attaleias St.

## Kryoneri

In the elegant area of Kryoneri, Attica, we have designed 2 unique buildings that guarantee harmony and privacy to its residents, in both the internal and external areas of the property. Residences with unobstructed view towards the green scenery, natural light, gardens on consecutive levels and orientation that ensures fewer heat losses. Residences that combine the functionality with the economy and the contemporary well-being. The residences on the ground floor have private garden and pool, which add an extra spot for relaxation and wellness in the daily life of the residents.

## **Location**

Kryoneri is one of the most elegant and quiet areas of Attica. It is known for its position amongst green pine forests and its cool climate. Very close to the area, the waterfalls of Rapentosa and the former royal estate of Tatoi Palace are located, which are ideal destinations for your daily excursion to nature. The local market of Kryoneri is quite rich and constantly develops!

## Landscapes

Kryoneri is a beautiful neighborhood in the northern suburbs of Athens, known for its peaceful environment. Surrounded by mountains and green spaces, it offers residents stunning views and a tranquil setting. The fresh air and nearby forests make it an ideal place for nature lovers to take walks, hike, or cycle while enjoying the beauty of the natural surroundings. Kryoneri's landscape provides a perfect blend of suburban life with access to nature, making it a high-demand location for those seeking a quiet escape from the city's hustle.

## Entertainment

Regarding entertainment, Kryoneri offers a mix of local cafes and traditional tavernas where residents can socialize or dine. Over the years, the rapid population growth and fast-paced construction have shaped the area significantly. Commercial activities have been concentrated along the main road, allowing the residential zones to maintain their peaceful atmosphere. To manage the increased traffic, one-way streets were introduced, effectively reducing congestion in the town center. While Kryoneri doesn't boast a vibrant nightlife, its cozy spots and family-friendly environment make it a pleasant place to relax and unwind.

## Public Services

Kryoneri has seen improvements in its public services, contributing to a better quality of life for its residents. The neighborhood recently added a second entrance from the south, near its border with Ekali, significantly reducing the traffic load on its main road. Public transport is also well-maintained, with bus line 509 connecting Kryoneri to the Zirineio Municipal Stadium in Kifissia every forty minutes, offering a convenient link to nearby areas.