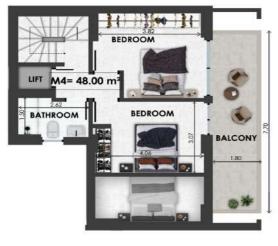

| KA M1 | Size     | Floor         | Bedrooms |
|-------|----------|---------------|----------|
| Loft  | 198.5sqm | -1, GF, 1 & 2 | 3        |

- F
- I
- 0
- 0

- Ν

Bathrooms

Extra

Pool / Garden

| KA M2 | Size   | Floor         | Bedrooms |
|-------|--------|---------------|----------|
| Loft  | 198sqm | -1, GF, 1 & 2 | 3        |

- F
- L
- 0
- 0

- Ν

Bathrooms

Extra

Pool / Garden

| KAM3 | Size     | Floor         | Bedrooms |
|------|----------|---------------|----------|
| Loft | 196.5sqm | -1, GF, 1 & 2 | 3        |

- F
- L
- 0
- 0
- T
- Ν
- S

Bathrooms

Extra

Pool / Garden

| KAM4 | Size     | Floor         | Bedrooms |
|------|----------|---------------|----------|
| Loft | 202.5sqm | -1, GF, 1 & 2 | 3        |

- F
- L
- 0
- 0
- T
- N

Bathrooms

Extra

Pool / Garden