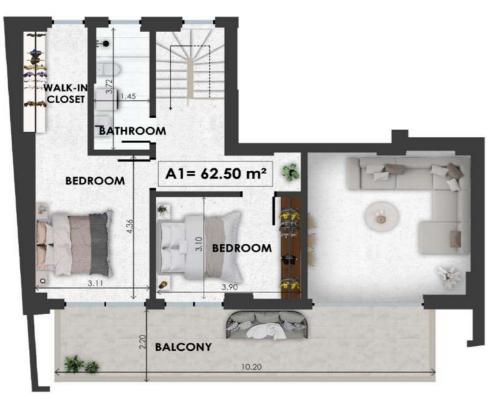

# 1 st & 2nd Floor

| KBA1 | Size   | Floor | Bedrooms |
|------|--------|-------|----------|
| Loft | 149sqm | 1&2   | 3        |

- F
- L
- 0
- 0
- Р
- A
- N
- S

Bathrooms

Extra

# 1 st & 2nd Floor

| KB A2 | Size     | Floor | Bedrooms |
|-------|----------|-------|----------|
| Loft  | 139.5sqm | 1&2   | 3        |

- F
- L
- 0
- 0
- Р L
- A
- Ν
- S

Bathrooms

Extra