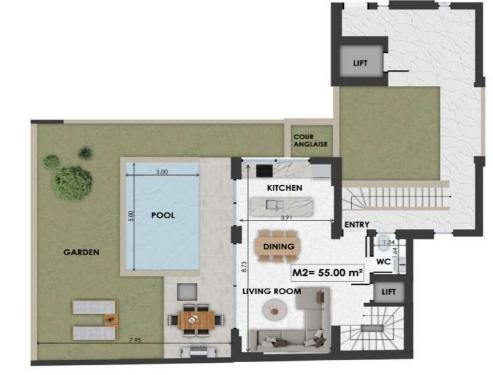

### Pool & Garden PANORAMA Project

Immerse yourself in luxury with our stunning pool! The refreshing pool area offers relaxation and fun year-round. Surrounded by beautiful landscapes and lounging spaces, the pool is perfect for sunbathing or social events. It's an ideal spot to unwind and enjoy both serene moments and lively gatherings.

Living Room PANORAMA Project

Our living room combines comfort and style in a bright, airy space. Featuring modern elements, high-quality materials, and an open design, it's perfect for relaxing and entertaining. Natural light and contemporary decor enhance the welcoming atmosphere, making it a great place to unwind or host friends and family.

Kitchen PANORAMA project

atte les

Ser An

Discover your dream kitchen! With modern appliances, spacious countertops, and excellent functionality, our kitchen blends style and practicality. The lighting and ergonomic design create the perfect space for daily meals and culinary adventures. Enjoy cooking in a space that inspires and delights, making every meal a special experience.