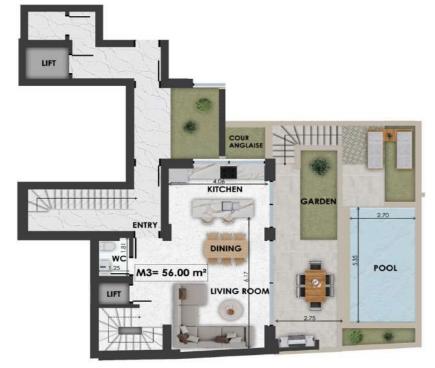

### Pool & Garden PANORAMA Project

Immerse yourself in luxury with our stunning pool! The refreshing pool area offers relaxation and fun year-round. Surrounded by beautiful landscapes and lounging spaces, the pool is perfect for sunbathing or social events. It's an ideal spot to unwind and enjoy both serene moments and lively gatherings.

Living Room PANORAMA Project

Our living room combines comfort and style in a bright, airy space. Featuring modern elements, high-quality materials, and an open design, it's perfect for relaxing and entertaining. Natural light and contemporary decor enhance the welcoming atmosphere, making it a great place to unwind or host friends and family.

Kitchen PANORAMA project

atte les

Ser An

Discover your dream kitchen! With modern appliances, spacious countertops, and excellent functionality, our kitchen blends style and practicality. The lighting and ergonomic design create the perfect space for daily meals and culinary adventures. Enjoy cooking in a space that inspires and delights, making every meal a special experience.