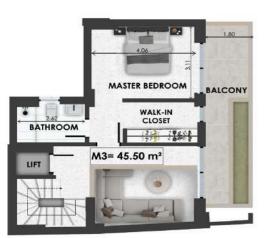

## Bedroom

PANORAMA project

Experience peace and luxury in your bedroom! Designed for comfort and relaxation, our bedrooms feature highquality materials and modern furnishings. The quiet, cozy space invites you to enjoy restful sleep and tranquility, creating a perfect retreat from the everyday hustle. It's your personal haven for relaxation and rejuvenation.