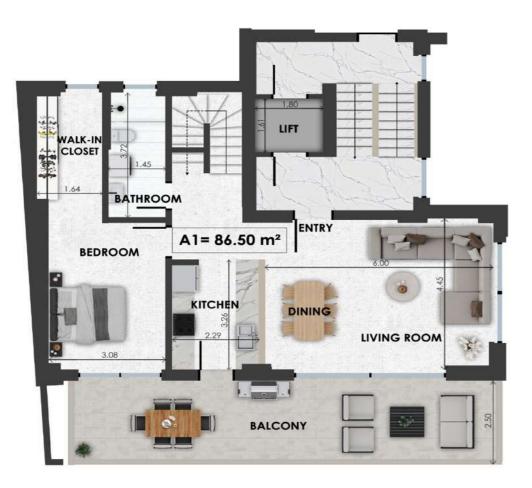

# 1 st & 2nd Floor

| KBA1 | Size   | Floor | Bedrooms |
|------|--------|-------|----------|
| Loft | 149sqm | 1&2   | 3        |

- F
- L
- 0
- 0
- Р
- A
- N
- S

Bathrooms

Extra

# 1 st & 2nd Floor

| KB A2 | Size     | Floor | Bedrooms |
|-------|----------|-------|----------|
| Loft  | 139.5sqm | 1&2   | 3        |

- F
- L
- 0
- 0
- Р L
- A
- Ν
- S

Bathrooms

Extra