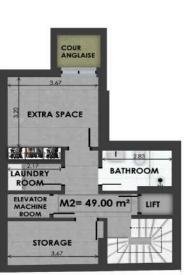

racticality. The lighting and ergonomic design create the perfect space for daily meals and culinary adventures. Enjoy cooking in a space that inspires and delights, making every meal a special experience.

OO and the



## Bedroom

PANORAMA project

Experience peace and luxury in your bedroom! Designed for comfort and relaxation, our bedrooms feature highquality materials and modern furnishings. The quiet, cozy space invites you to enjoy restful sleep and tranquility, creating a perfect retreat from the everyday hustle. It's your personal haven for relaxation and rejuvenation.













| KA M1 | Size     | Floor         | Bedrooms |
|-------|----------|---------------|----------|
| Loft  | 198.5sqm | -1, GF, 1 & 2 | 3        |

- F
- I
- 0
- 0

- Ν

Bathrooms

Extra

Pool / Garden











| KA M2 | Size   | Floor         | Bedrooms |
|-------|--------|---------------|----------|
| Loft  | 198sqm | -1, GF, 1 & 2 | 3        |

- F
- L
- 0
- 0

- Ν

Bathrooms

Extra

Pool / Garden









| KAM3 | Size     | Floor         | Bedrooms |
|------|----------|---------------|----------|
| Loft | 196.5sqm | -1, GF, 1 & 2 | 3        |

- F
- L
- 0
- 0
- T
- Ν
- S

Bathrooms

Extra

Pool / Garden









| KAM4 | Size     | Floor         | Bedrooms |
|------|----------|---------------|----------|
| Loft | 202.5sqm | -1, GF, 1 & 2 | 3        |

- F
- L
- 0
- 0
- T
- N

Bathrooms

Extra

Pool / Garden







# 1 st & 2nd Floor

| KBA1 | Size   | Floor | Bedrooms |
|------|--------|-------|----------|
| Loft | 149sqm | 1&2   | 3        |

- F
- L
- 0
- 0
- Р
- A
- N
- S

Bathroo