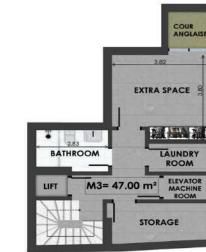

- F
- L
- 0
- 0

- Ν

Bathrooms

Extra

Pool / Garden

| KAM3 | Size     | Floor         | Bedrooms |
|------|----------|---------------|----------|
| Loft | 196.5sqm | -1, GF, 1 & 2 | 3        |

- F
- L
- 0
- 0
- T
- Ν
- S