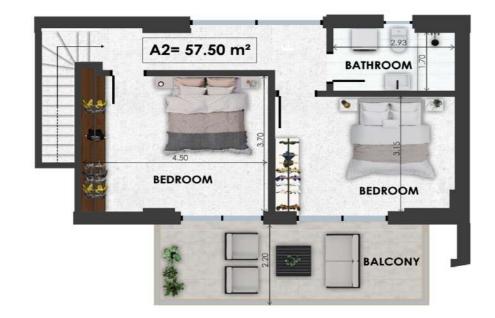

| KA M1 | Size     | Floor         | Bedrooms |
|-------|----------|---------------|----------|
| Loft  | 198.5sqm | -1, GF, 1 & 2 | 3        |

- F
- I
- 0
- 0

- Ν

Bathrooms

Extra

Pool / Garden

| KA M2 | Size   | Floor         | Bedrooms |
|-------|--------|---------------|----------|
| Loft  | 198sqm | -1, GF, 1 & 2 | 3        |

- F
- L
- 0
- 0

- Ν

Bathrooms

Extra

Pool / Garden

| KAM3 | Size     | Floor         | Bedrooms |
|------|----------|---------------|----------|
| Loft | 196.5sqm | -1, GF, 1 & 2 | 3        |

- F
- L
- 0
- 0
- T
- Ν
- S

Bathrooms

Extra

Pool / Garden

| KAM4 | Size     | Floor         | Bedrooms |
|------|----------|---------------|----------|
| Loft | 202.5sqm | -1, GF, 1 & 2 | 3        |

- F
- L
- 0
- 0
- T
- N

Bathrooms

Extra