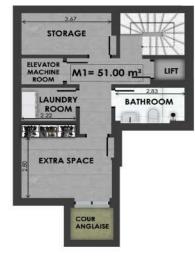

| KA M1 | Size     | Floor         | Bedrooms |
|-------|----------|---------------|----------|
| Loft  | 198.5sqm | -1, GF, 1 & 2 | 3        |

- F
- I
- 0
- 0

- Ν

Bathrooms

Extra

Pool / Garden

| KA M2 | Size   | Floor         | Bedrooms |
|-------|--------|---------------|----------|
| Loft  | 198sqm | -1, GF, 1 & 2 | 3        |

- F
- L
- 0
- 0

- Ν

Bathrooms

Extra

Pool / Garden

| KAM3 | Size     | Floor         | Bedrooms |
|------|----------|---------------|----------|
| Loft | 196.5sqm | -1, GF, 1 & 2 | 3        |

- F
- L
- 0
- 0
- T
- Ν
- S

Bathrooms

Extra

Pool / Garden

| KAM4 | Size     | Floor         | Bedrooms |
|------|----------|---------------|----------|
| Loft | 202.5sqm | -1, GF, 1 & 2 | 3        |

- F
- L
- 0
- 0
- T
- N

Bathrooms

Extra