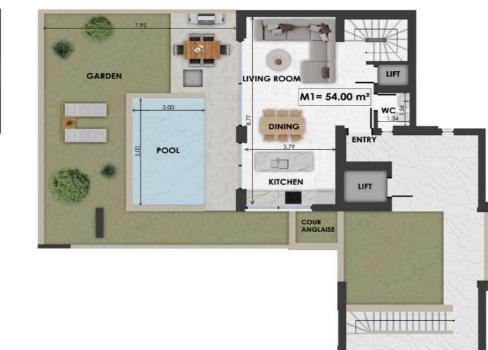

### Pool & Garden PANORAMA Project

Immerse yourself in luxury with our stunning pool! The refreshing pool area offers relaxation and fun year-round. Surrounded by beautiful landscapes and lounging spaces, the pool is perfect for sunbathing or social events. It's an ideal spot to unwind and enjoy both serene moments and lively gatherings.

Living Room PANORAMA Project

Our living room combines comfort and style in a bright, airy space. Featuring modern elements, high-quality materials, and an open design, it's perfect for relaxing and entertaining. Natural light and contemporary decor enhance the welcoming atmosphere, making it a great place to unwind or host friends and family.

Kitchen PANORAMA project

atte les

Ser An

Discover your dream kitchen! With modern appliances, spacious countertops, and excellent functionality, our kitchen blends style and practicality. The lighting and ergonomic design create the perfect space for daily meals and culinary adventures. Enjoy cooking in a space that inspires and delights, making every meal a special experience.