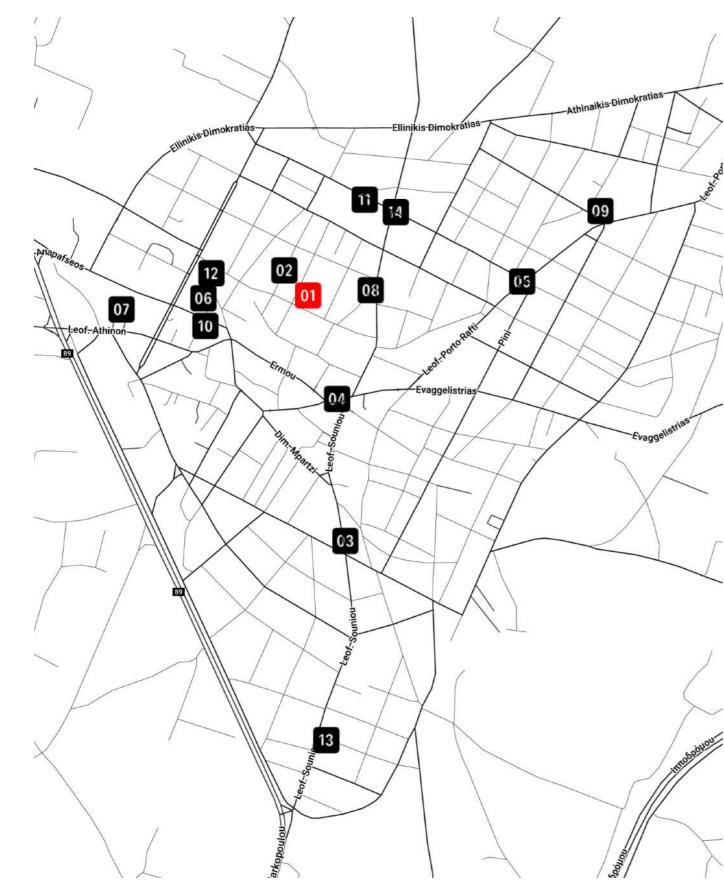

### Location

Markopoulo boasts rich natural beauty with vineyards and olive groves, while its mountainous landscape offers opportunities for hiking and nature excursions. The area is exceptionally well-connected to Athens and the international "Eleftherios Venizelos" airport, thanks to direct access to the Attiki Odos and the Suburban Railway.

### Landscapes

Markopoulo is known for its natural beauty, combining city charm and peaceful surroundings. The area features vineyards, olive groves and large farmland areas, typical of the Greek countryside. The nearby hills provide opportunities for outdoor activities like hiking, with several trails that offer views of the region. Whether walking through the green spaces or visiting the local villages, Markopoulo is an ideal spot for those who enjoy outdoor time.

### Entertainment

The town offers a variety of entertainment options for both residents and visitors. The main square is filled with cafes and restaurants where people can enjoy local food and meet up with friends. Also, throughout the year, Markopoulo hosts cultural events and festivals that attract people from all over Athens. The nearby beaches of Porto Rafti offer water sports and places to relax, while local wineries give visitors a chance to sample the region's wines through guided tours and tastings.

### Public Services

Markopoulo is well-served with essential public services and facilities, making it a convenient place to live. The town has several schools, making it a good option for families. There are also healthcare centers, local markets and parks that provide for the everyday needs of residents. Its location offers easy access to major transport routes like the Attiki Odos and the Suburban Railway, connecting the town to Athens and the "Eleftherios Venizelos" airport quickly and efficiently.