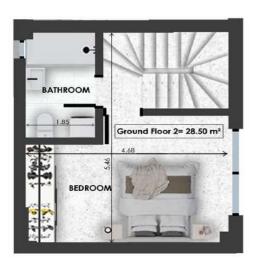

Bathrooms

Extra

Parking Space

| GF2  | Size  | Floor  | Bedrooms |
|------|-------|--------|----------|
| Loft | 58sqm | GF & 1 | 1        |

- F
- L
- 0
- Ο
- L
- А
- Ν
- S

Bathrooms

Extra

Parking Space