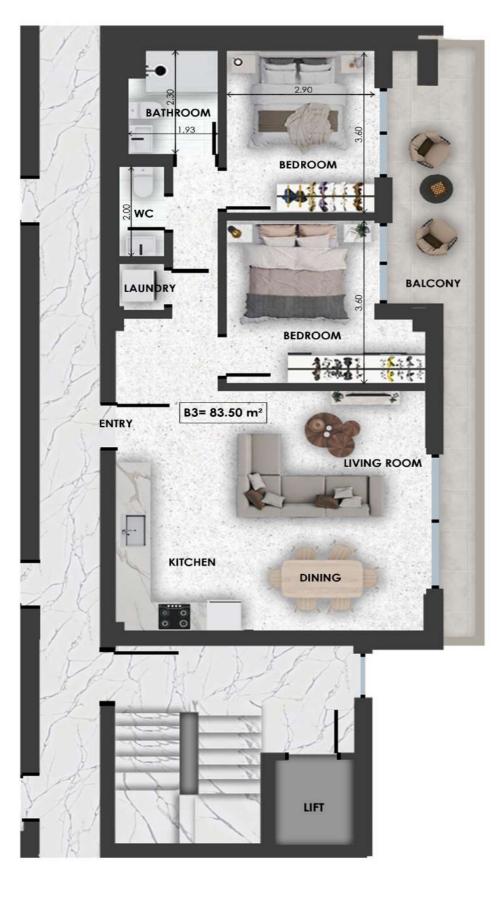

Extra

Parking Space

| B3        | Size    | Floor | Bedrooms |
|-----------|---------|-------|----------|
| Apartment | 83.5sqm | 2     | 2        |

- F
- L
- 0
- 0
- Р
- L A
- N
- S

Bathrooms

Extra

Parking Space