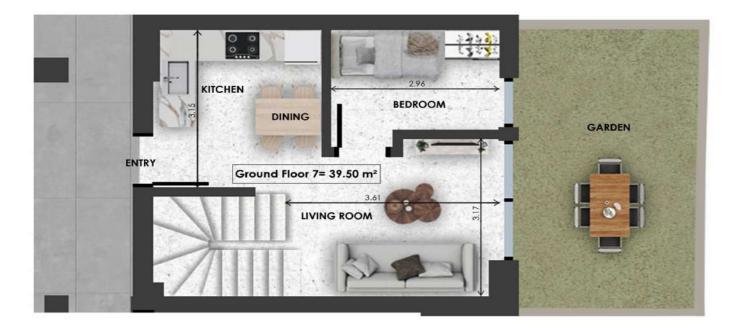

| GF7  | Size    | Floor  | Bedrooms |
|------|---------|--------|----------|
| Loft | 67.5sqm | GF & 1 | 2        |

- F
- L
- 0
- 0

- N

Bathrooms

Extra

Parking Space

| GF8  | Size    | Floor  | Bedrooms |
|------|---------|--------|----------|
| Loft | 64.5sqm | GF & 1 | 2        |