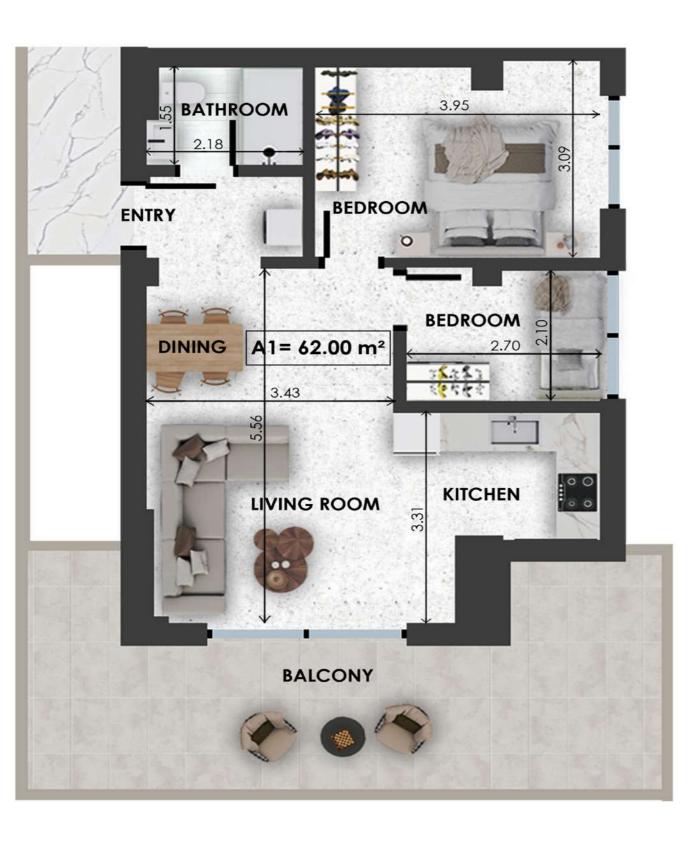

Extra

Parking Space

| Al        | Size  | Floor | Bedrooms |
|-----------|-------|-------|----------|
| Apartment | 62sqm | 1     | 2        |

- F
- L
- 0
- 0
- Р
- L
- N
- S

Bathrooms

Extra

Parking Space

CREEN Properties Design & Construction