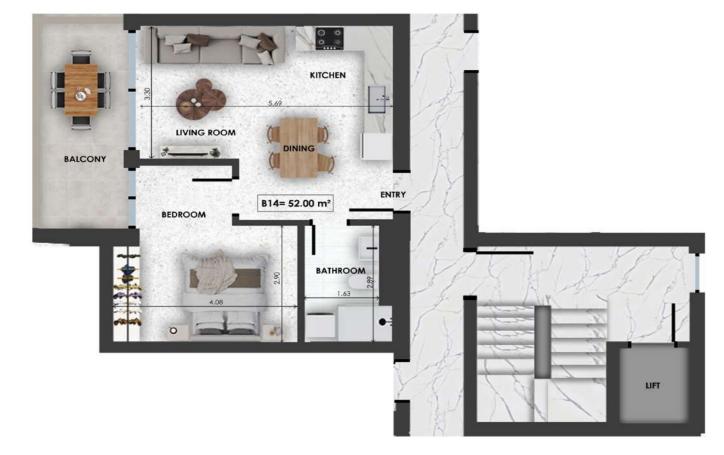

Extra

Parking Space

| B14       | Size  | Floor | Bedrooms |
|-----------|-------|-------|----------|
| Apartment | 52sqm | 2     | 1        |

- F
- L

0

O R

Р

L