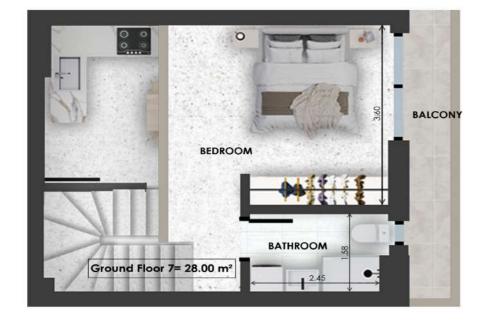

| GF7  | Size    | Floor  | Bedrooms |
|------|---------|--------|----------|
| Loft | 67.5sqm | GF & 1 | 2        |

- F
- L
- 0
- 0

- N

Bathrooms

Extra

Parking Space

| GF8  | Size    | Floor  | Bedrooms |
|------|---------|--------|----------|
| Loft | 64.5sqm | GF & 1 | 2        |