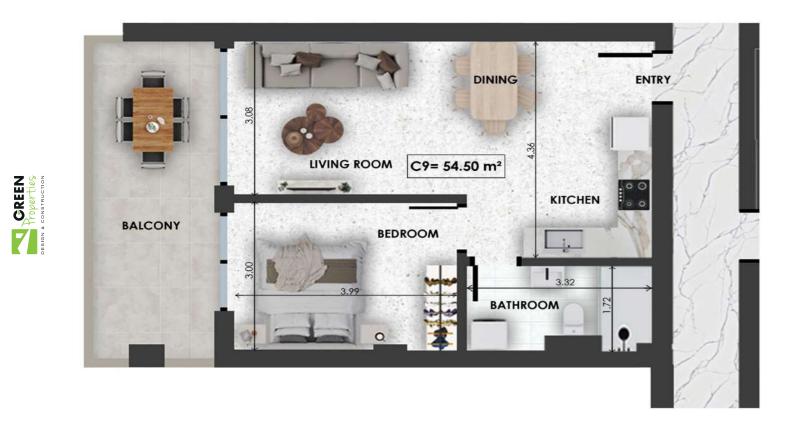

L

А

N S

Bathrooms

Extra

Parking Space

| С9        | Size    | Floor | Bedrooms |
|-----------|---------|-------|----------|
| Apartment | 54.5sqm | 3     | 1        |

- F
- L
- 0
- 0
- Р
- L
- A N
- S