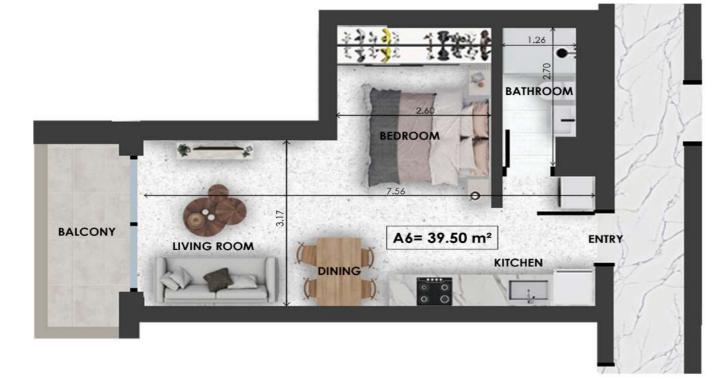

# Mesogaia Project **1 st Floor**

| A6        | Size    | Floor | Bedrooms |
|-----------|---------|-------|----------|
| Apartment | 39.5sqm | 1     | 1        |

- F
- L

0

O D

L

А

N S