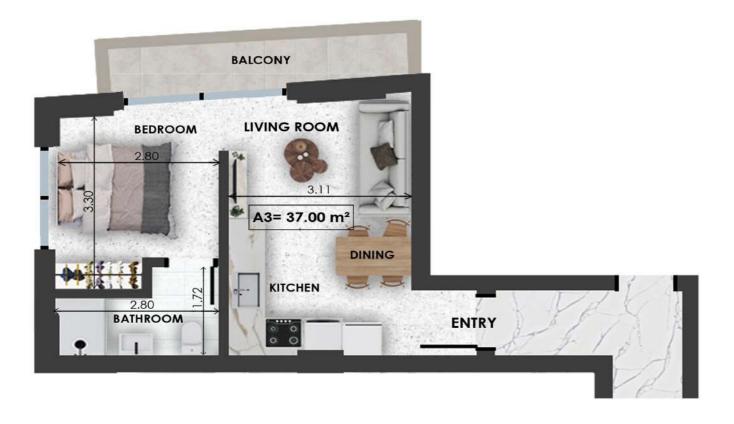

Mesogaia Project

| A2        | Size  | Floor | Bedrooms |
|-----------|-------|-------|----------|
| Apartment | 37sqm | 1     | 1        |

- F
- L
- 0
- 0
- Р
- L A
- N
- S

Bathrooms

Extra

Parking Space

| A3        | Size  | Floor | Bedrooms |
|-----------|-------|-------|----------|
| Apartment | 37sqm | 1     | 1        |