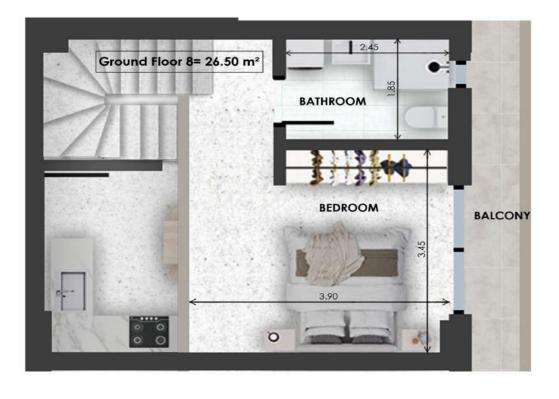

# Ground Floor

| GF1       | Size  | Floor | Bedrooms |
|-----------|-------|-------|----------|
| Apartment | 49sqm | GF    | 1        |

- F
- L

0

0

L

А

N S

Bathrooms

Extra

Parking Space

| GF2  | Size  | Floor  | Bedrooms |
|------|-------|--------|----------|
| Loft | 58sqm | GF & 1 | 1        |

- F
- L
- 0
- Ο
- L
- А
- Ν
- S

Bathrooms

Extra

Parking Space

# Ground Floor & 1st Floor

| GF3  | Size    | Floor  | Bedrooms |
|------|---------|--------|----------|
| Loft | 74.5sqm | GF & 1 | 2        |

- F
- L
- 0 Ο

- I А
- Ν
- S

Bathrooms

Extra

Parking Space

| GF4  | Size  | Floor  | Bedrooms |
|------|-------|--------|----------|
| Loft | 63sqm | GF & 1 | 2        |

- F
- L
- 0
- Ο
- T
- Ν
- S

Bathrooms

Extra

Parking Space

| GF5  | Size    | Floor  | Bedrooms |
|------|---------|--------|----------|
| Loft | 60.5sqm | GF & 1 | 2        |

- F
- L
- 0
- Ο

- Ν
- S

Bathrooms

Extra

Parking Space

| GF6  | Size    | Floor  | Bedrooms |
|------|---------|--------|----------|
| Loft | 59.5sqm | GF & 1 | 2        |

- F
- L
- 0
- Ο

- T
- N

Bathrooms

Extra

Parking Space

| GF7  | Size    | Floor  | Bedrooms |
|------|---------|--------|----------|
| Loft | 67.5sqm | GF & 1 | 2        |

- F
- L
- 0
- 0

- N

Bathrooms

Extra

Parking Space

| GF8  | Size    | Floor  | Bedrooms |
|------|---------|--------|----------|
| Loft | 64.5sqm | GF & 1 | 2        |

- F
- L
- 0
- 0
- T
- N
- S

Bathrooms

Extra

Parking Space

| GF9  | Size    | Floor  | Bedrooms |
|------|---------|--------|----------|
| Loft | 67.5sqm | GF & 1 | 2        |

- F
- L
- 0
- Ο

- T
- Ν
- S

Bathrooms