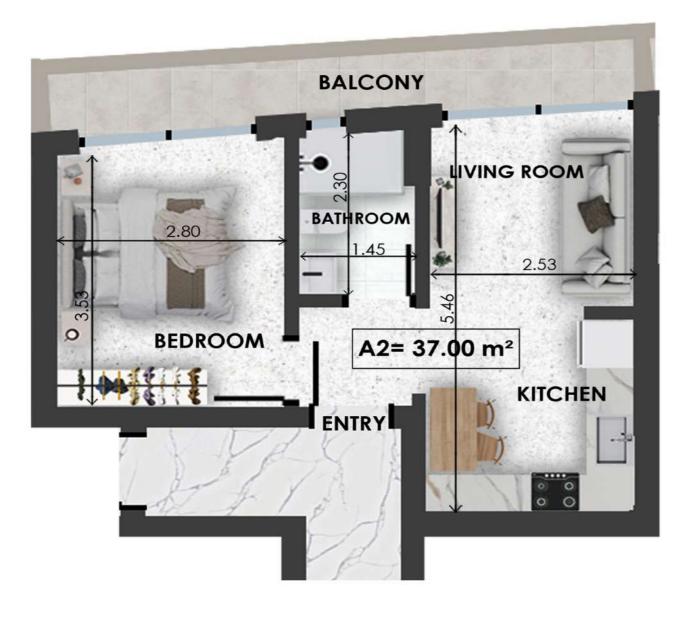

Mesogaia Project

| A2        | Size  | Floor | Bedrooms |
|-----------|-------|-------|----------|
| Apartment | 37sqm | 1     | 1        |

- F
- L
- 0
- 0
- Р
- L A
- N
- S

Bathrooms

Extra

Parking Space

| A3        | Size  | Floor | Bedrooms |
|-----------|-------|-------|----------|
| Apartment | 37sqm | 1     | 1        |