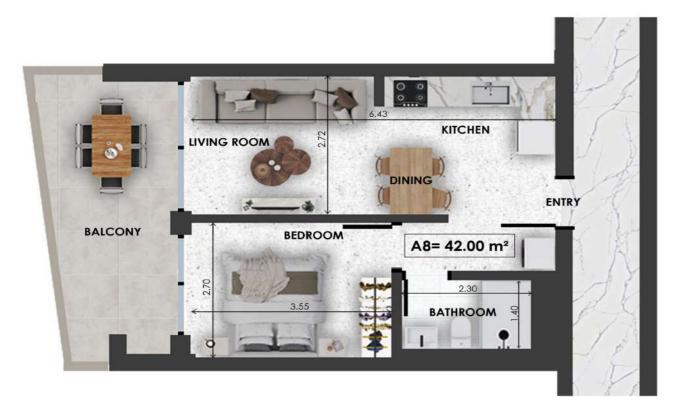

| A8        | Size  | Floor | Bedrooms |
|-----------|-------|-------|----------|
| Apartment | 42sqm | 1     | 1        |

CREEN Properties DESIGN & CONSTRUCTION

- F
- L
- 0
- O R
- Р
- L A
- Ν
- S

Bathrooms