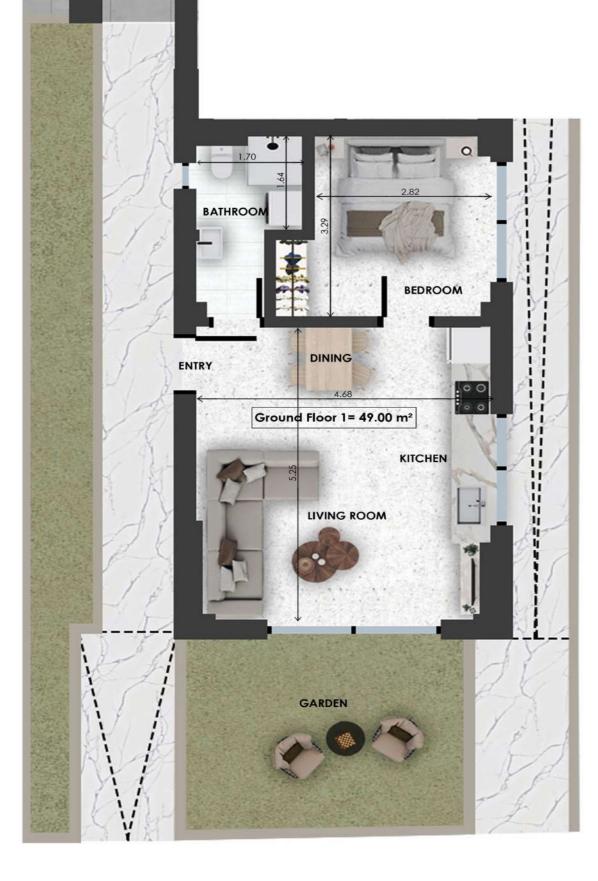

# Ground Floor

| GF1       | Size  | Floor | Bedrooms |
|-----------|-------|-------|----------|
| Apartment | 49sqm | GF    | 1        |

- F
- L

0

0

L

А

N S