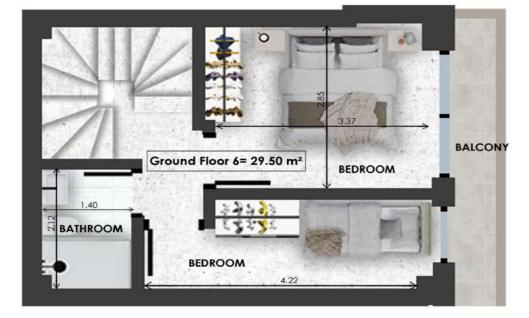

Extra

Parking Space

| GF6  | Size    | Floor  | Bedrooms |
|------|---------|--------|----------|
| Loft | 59.5sqm | GF & 1 | 2        |

- F
- L
- 0
- Ο

- T
- N

Bathrooms

Extra

Parking Space