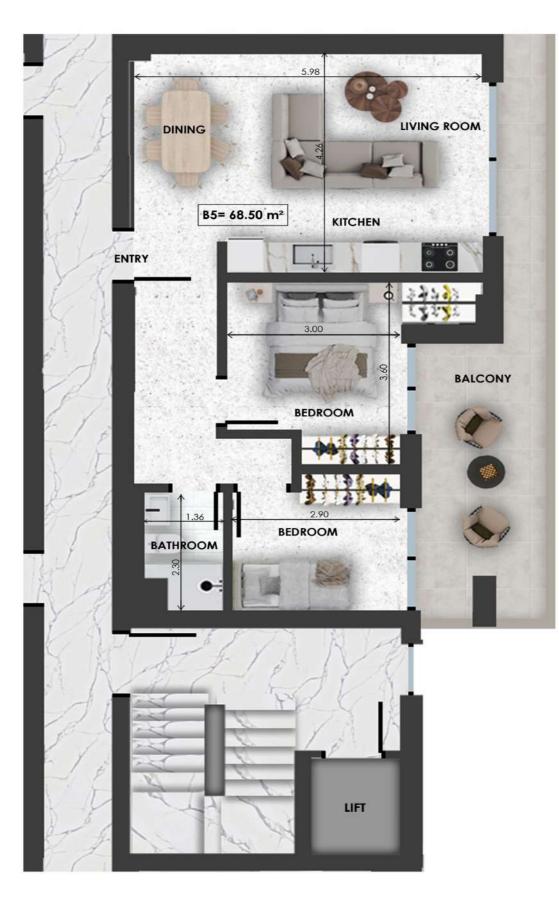

| B4        | Size  | Floor | Bedrooms |
|-----------|-------|-------|----------|
| Apartment | 65sqm | 2     | 2        |

- F
- L
- 0
- 0
- Р
- L A
- N
- S

Bathrooms

Extra

Parking Space

| B5        | Size    | Floor | Bedrooms |
|-----------|---------|-------|----------|
| Apartment | 68.5sqm | 2     | 2        |