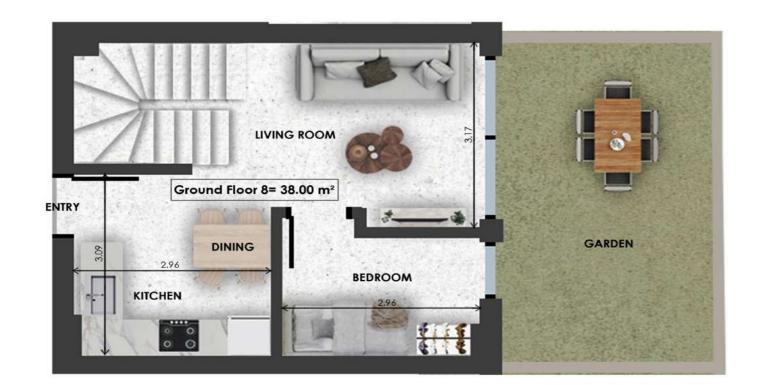

# Ground Floor

| GF1       | Size  | Floor | Bedrooms |
|-----------|-------|-------|----------|
| Apartment | 49sqm | GF    | 1        |

- F
- L

0

0

L

А

N S

Bathrooms

Extra

Parking Space

| GF2  | Size  | Floor  | Bedrooms |
|------|-------|--------|----------|
| Loft | 58sqm | GF & 1 | 1        |

- F
- L
- 0
- Ο
- L
- А
- Ν
- S

Bathrooms

Extra

Parking Space

# Ground Floor & 1st Floor

| GF3  | Size    | Floor  | Bedrooms |
|------|---------|--------|----------|
| Loft | 74.5sqm | GF & 1 | 2        |

- F
- L
- 0 Ο

- I А
- Ν
- S

Bathrooms

Extra

Parking Space

| GF4  | Size  | Floor  | Bedrooms |
|------|-------|--------|----------|
| Loft | 63sqm | GF & 1 | 2        |

- F
- L
- 0
- Ο
- T
- Ν
- S

Bathrooms

Extra

Parking Space

| GF5  | Size    | Floor  | Bedrooms |
|------|---------|--------|----------|
| Loft | 60.5sqm | GF & 1 | 2        |

- F
- L
- 0
- Ο

- Ν
- S

Bathrooms

Extra

Parking Space

| GF6  | Size    | Floor  | Bedrooms |
|------|---------|--------|----------|
| Loft | 59.5sqm | GF & 1 | 2        |

- F
- L
- 0
- Ο

- T
- N

Bathrooms

Extra

Parking Space

| GF7  | Size    | Floor  | Bedrooms |
|------|---------|--------|----------|
| Loft | 67.5sqm | GF & 1 | 2        |

- F
- L
- 0
- 0

- N

Bathrooms

Extra

Parking Space

| GF8  | Size    | Floor  | Bedrooms |
|------|---------|--------|----------|
| Loft | 64.5sqm | GF & 1 | 2        |

- F
- L
- 0
- 0
- T
- N
- S

Bathrooms

Extra

Parking Space

| GF9  | Size    | Floor  | Bedrooms |
|------|---------|--------|----------|
| Loft | 67.5sqm | GF & 1 | 2        |

- F
- L
- 0
- Ο

- T
- Ν
- S

Bathrooms