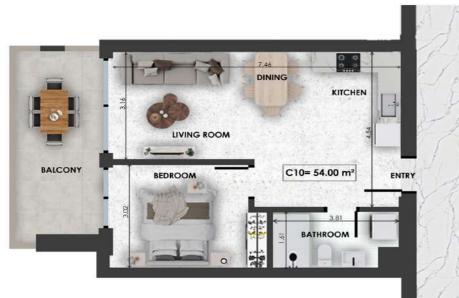

Bathrooms

Extra

Parking Space

| C10       | Size  | Floor | Bedrooms |
|-----------|-------|-------|----------|
| Apartment | 54sqm | 3     | 1        |

- F
- L

0

O R

Р