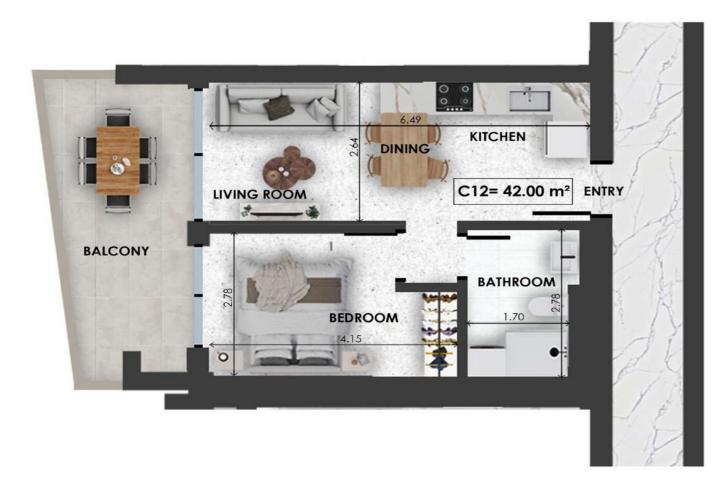

Bathrooms

Extra

Parking Space

| C12       | Size  | Floor | Bedrooms |
|-----------|-------|-------|----------|
| Apartment | 42sqm | 3     | 1        |

- F
- L
- 0
- 0
- Р
- L A
- N
- S

Bathrooms

Extra

Parking Space