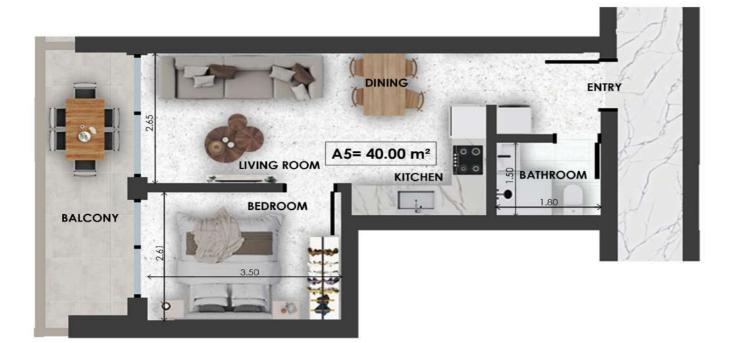

Р

L

А

N S

Bathrooms

Extra

| A5        | Size  | Floor | Bedrooms |
|-----------|-------|-------|----------|
| Apartment | 40sqm | 1     | 1        |

- F
- L