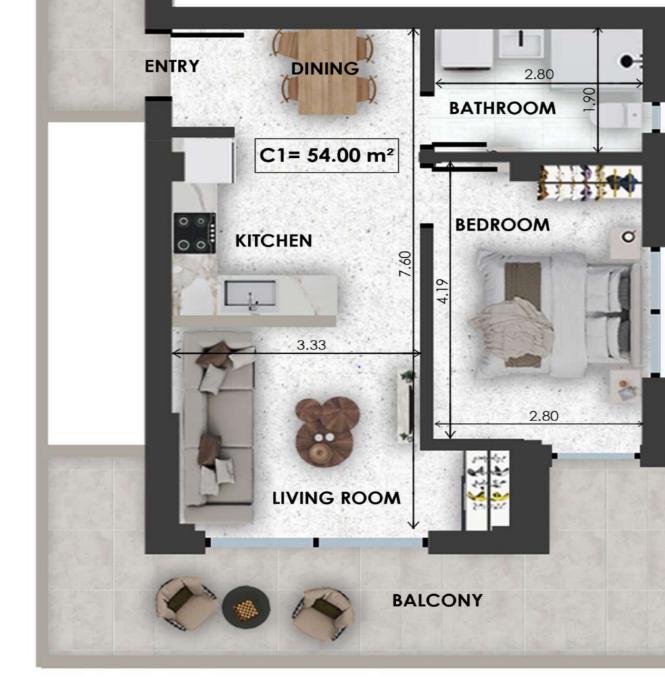

| C1        | Size  | Floor | Bedrooms |
|-----------|-------|-------|----------|
| Apartment | 54sqm | 3     | 1        |

CREEN Properties DESIGN & CONSTRUCTION

- F
- L
- 0
- 0
- Р
- L
- A N
- S

Bathrooms