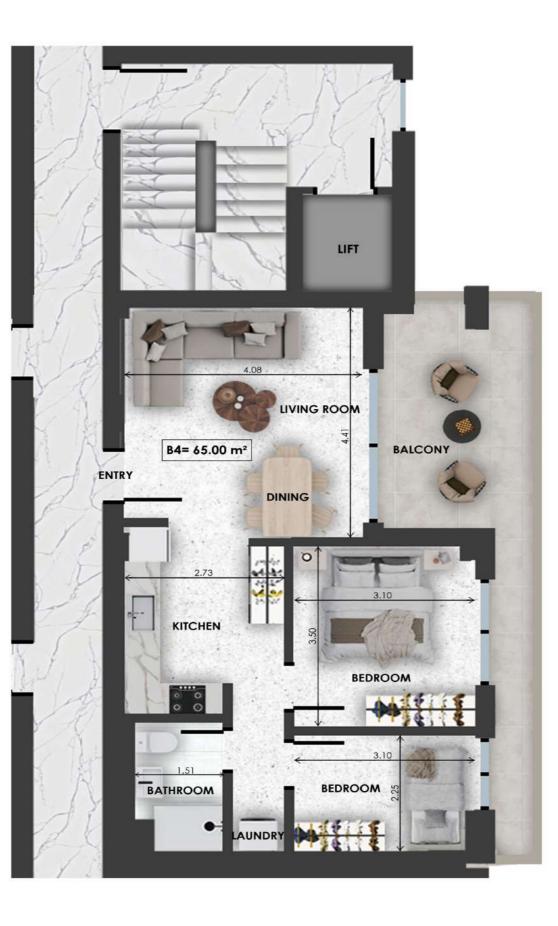

| B4        | Size  | Floor | Bedrooms |
|-----------|-------|-------|----------|
| Apartment | 65sqm | 2     | 2        |

- F
- L
- 0
- 0
- Р
- L A
- N
- S

Bathrooms

Extra

Parking Space

| B5        | Size    | Floor | Bedrooms |
|-----------|---------|-------|----------|
| Apartment | 68.5sqm | 2     | 2        |