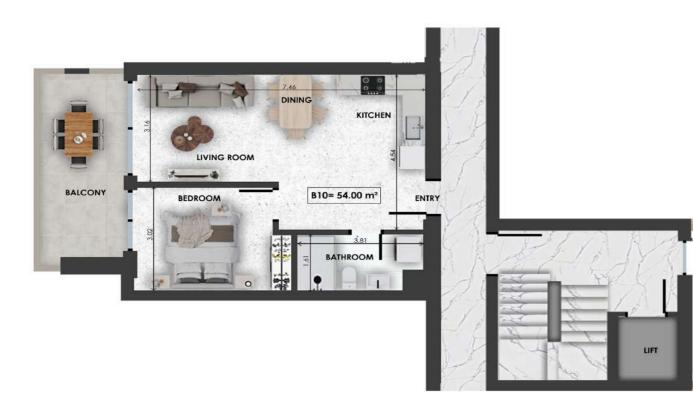

N S

Bathrooms

Extra

Parking Space

| B10       | Size  | Floor | Bedrooms |
|-----------|-------|-------|----------|
| Apartment | 54sqm | 2     | 1        |

- F
- L
- 0
- O R
- Р
- L A
- N
- S

Bathrooms

Extra