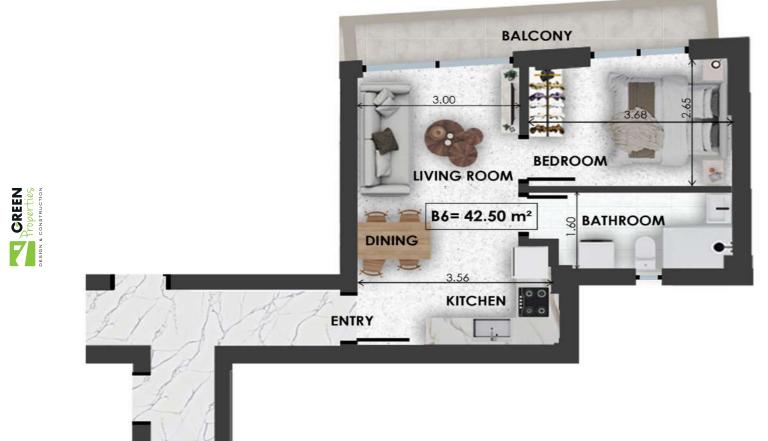

Parking Space

| B6        | Size    | Floor | Bedrooms |
|-----------|---------|-------|----------|
| Apartment | 42.5sqm | 2     | 1        |

- F
- L

0

0

L

А

N S