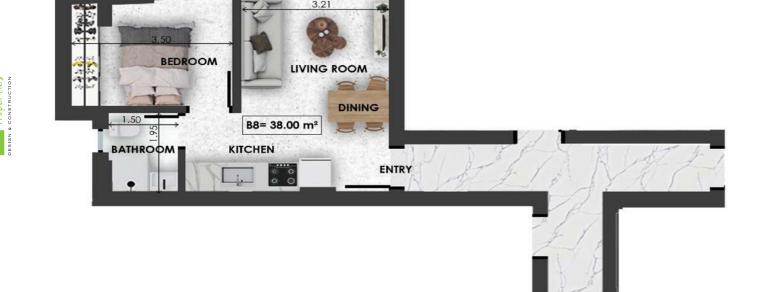

## Mesogaia Project 2nd Floor

| B8        | Size  | Floor | Bedrooms |
|-----------|-------|-------|----------|
| Apartment | 38sqm | 2     | 1        |

- F
- L

0

0

L

А

Ν S