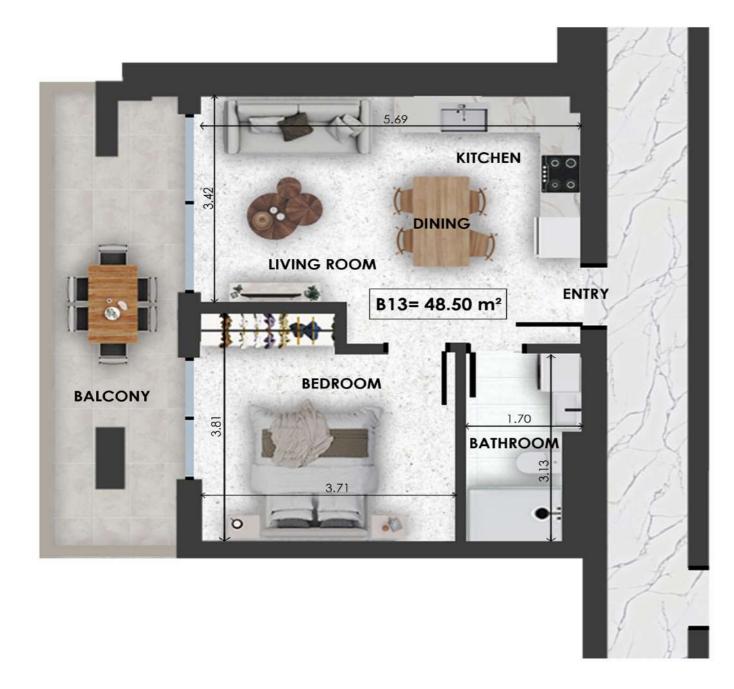

L

А

N S

Bathrooms

Extra

Parking Space

2nd Floor

| B13       | Size    | Floor | Bedrooms |
|-----------|---------|-------|----------|
| Apartment | 48.5sqm | 2     | 1        |