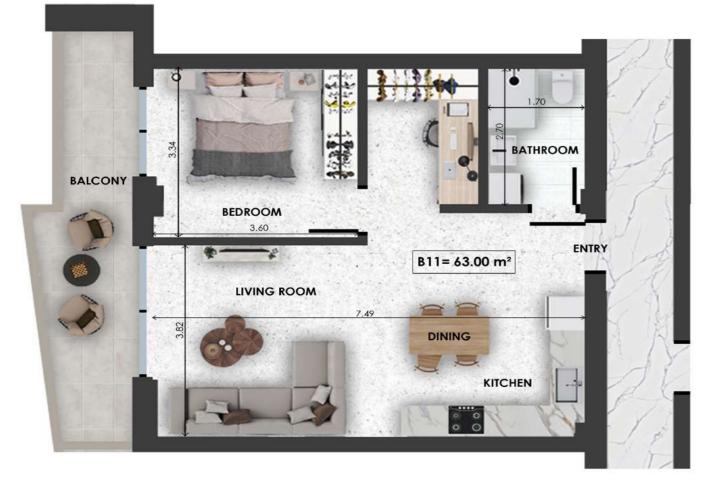

Parking Space

| B11       | Size  | Floor | Bedrooms |
|-----------|-------|-------|----------|
| Apartment | 63sqm | 2     | 1        |

- F
- L

0

0

L

А

N S