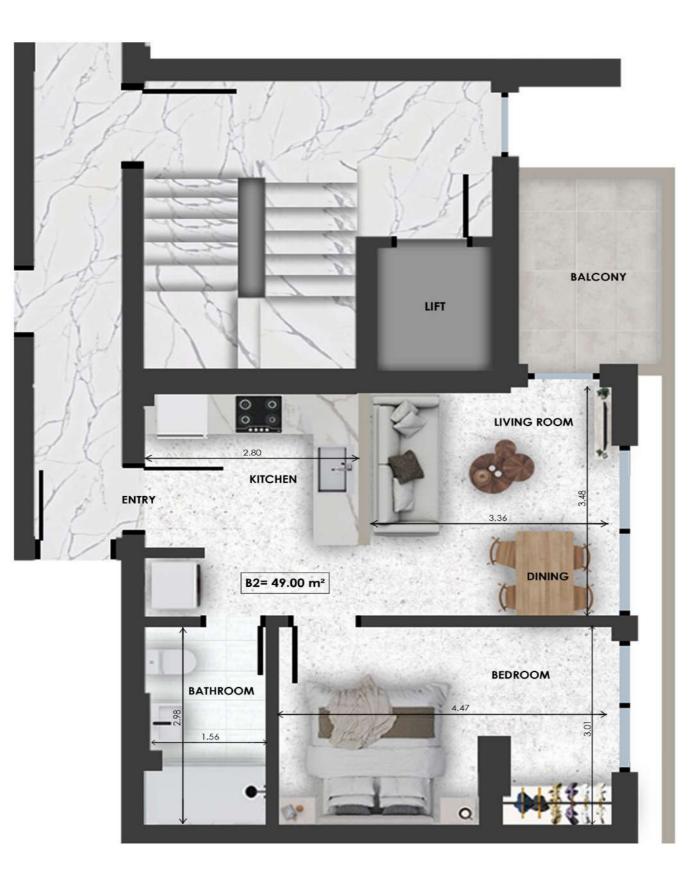

| B2        | Size  | Floor | Bedrooms |
|-----------|-------|-------|----------|
| Apartment | 49sqm | 2     | 1        |

- F
- L

0

0 D

L

А

N S

Bathrooms