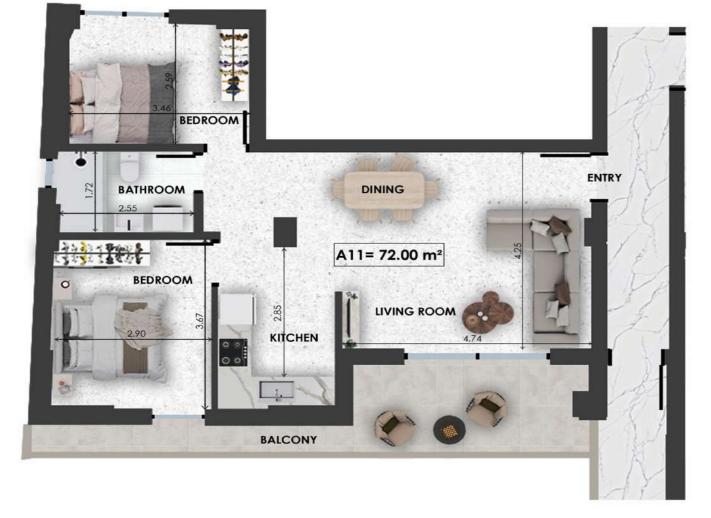

Bathrooms

Extra

Parking Space

| A11       | Size  | Floor | Bedrooms |
|-----------|-------|-------|----------|
| Apartment | 72sqm | 1     | 1        |

CREEN Properties DESIGN & CONSTRUCTION

- F
- L
- 0
- O R
- Р
- L
- A N
- S