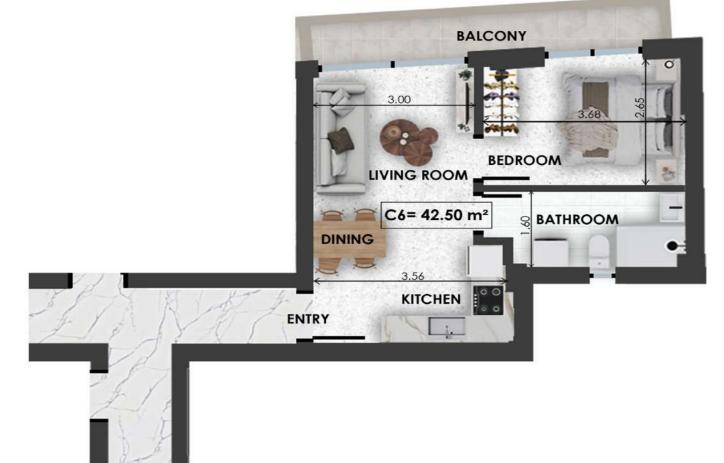

N S

Bathrooms

Extra

Parking Space

C6SizeFloorBedroomsApartment42.5sqm31

- F
- L
- 0
- 0
- Р
- L A
- N
- S

Bathrooms

Extra