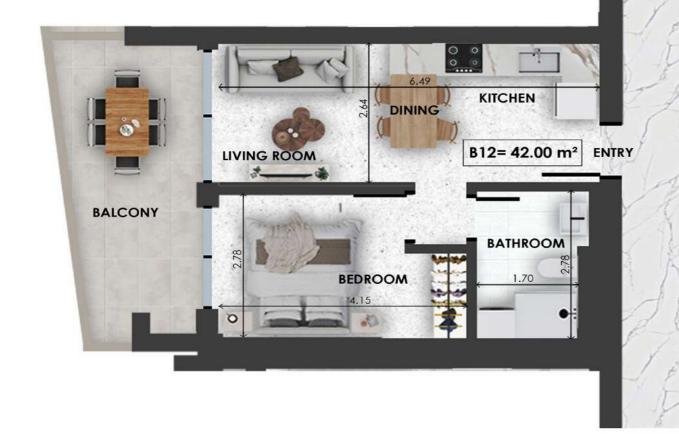

Bathrooms

Extra

Parking Space

| B12       | Size  | Floor | Bedrooms |
|-----------|-------|-------|----------|
| Apartment | 42sqm | 2     | 1        |

- F
- L

0

O R

D