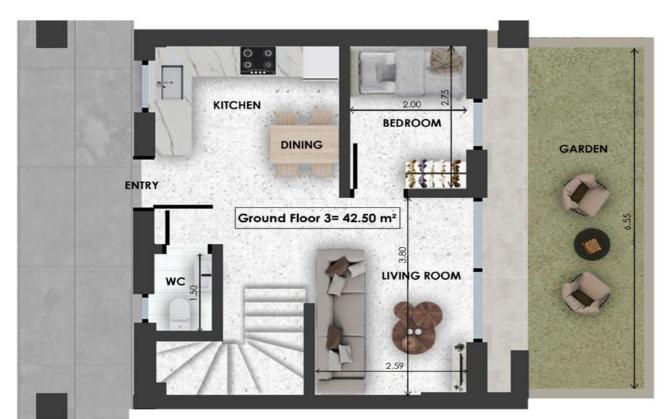

# Ground Floor & 1st Floor

| GF3  | Size    | Floor  | Bedrooms |
|------|---------|--------|----------|
| Loft | 74.5sqm | GF & 1 | 2        |

- F
- L
- 0 Ο

- I А
- Ν
- S

Bathrooms

Extra

Parking Space

| GF4  | Size  | Floor  | Bedrooms |
|------|-------|--------|----------|
| Loft | 63sqm | GF & 1 | 2        |