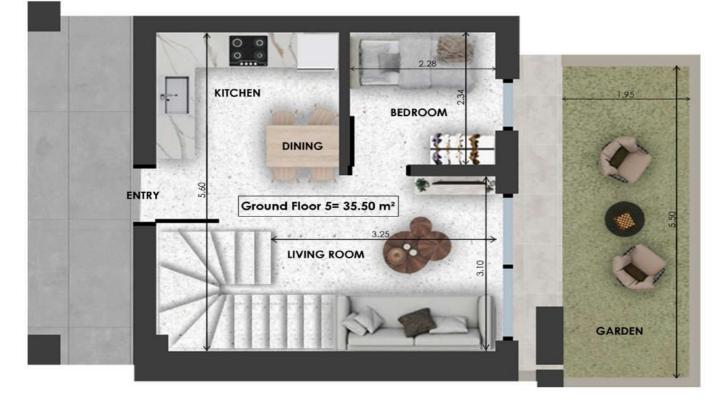

- F
- L
- 0
- Ο
- T
- Ν
- S

Bathrooms

Extra

Parking Space

| GF5  | Size    | Floor  | Bedrooms |
|------|---------|--------|----------|
| Loft | 60.5sqm | GF & 1 | 2        |

- F
- L
- 0
- Ο

- Ν
- S

Bathrooms