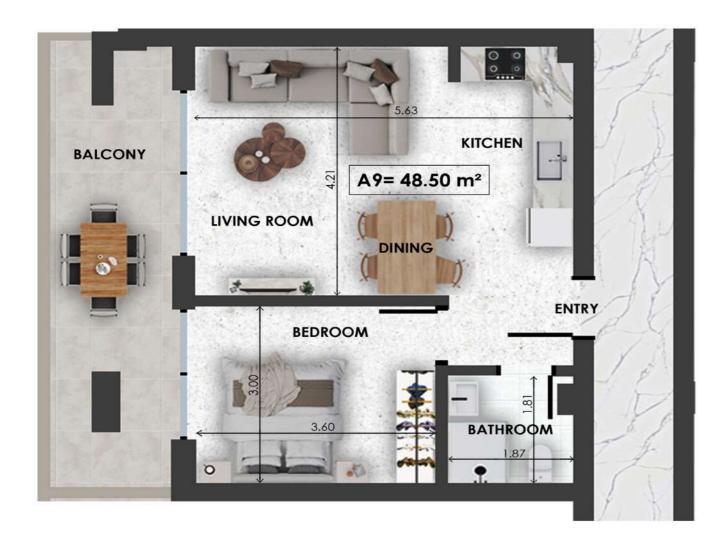

Extra

Parking Space

CREEN Properties DESIGN & CONSTRUCTION

> Mesogaia Project **1 st Floor**

| A9        | Size    | Floor | Bedrooms |
|-----------|---------|-------|----------|
| Apartment | 48.5sqm | 1     | 1        |

- F
- L

0

0

L

А

N S

Bathrooms

Extra