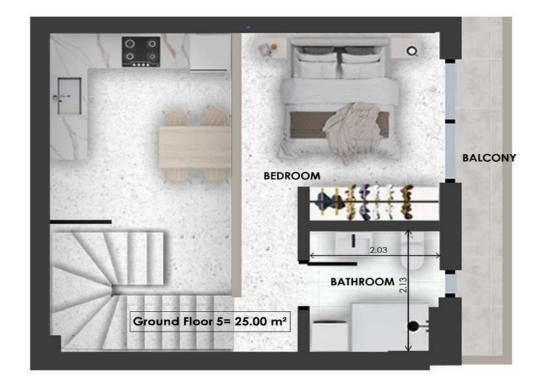

- F
- L
- 0
- Ο
- T
- Ν
- S

Bathrooms

Extra

Parking Space

| GF5  | Size    | Floor  | Bedrooms |
|------|---------|--------|----------|
| Loft | 60.5sqm | GF & 1 | 2        |

- F
- L
- 0
- Ο

- Ν
- S

Bathrooms