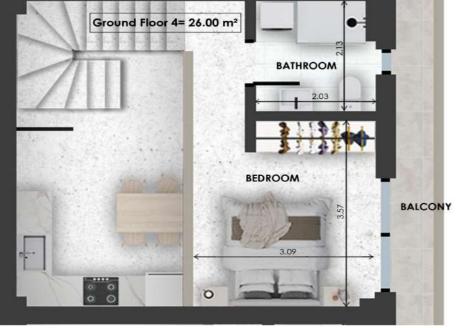

# Ground Floor & 1st Floor

| GF3  | Size    | Floor  | Bedrooms |
|------|---------|--------|----------|
| Loft | 74.5sqm | GF & 1 | 2        |

- F
- L
- 0 Ο

- I А
- Ν
- S

Bathrooms

Extra

Parking Space

| GF4  | Size  | Floor  | Bedrooms |
|------|-------|--------|----------|
| Loft | 63sqm | GF & 1 | 2        |