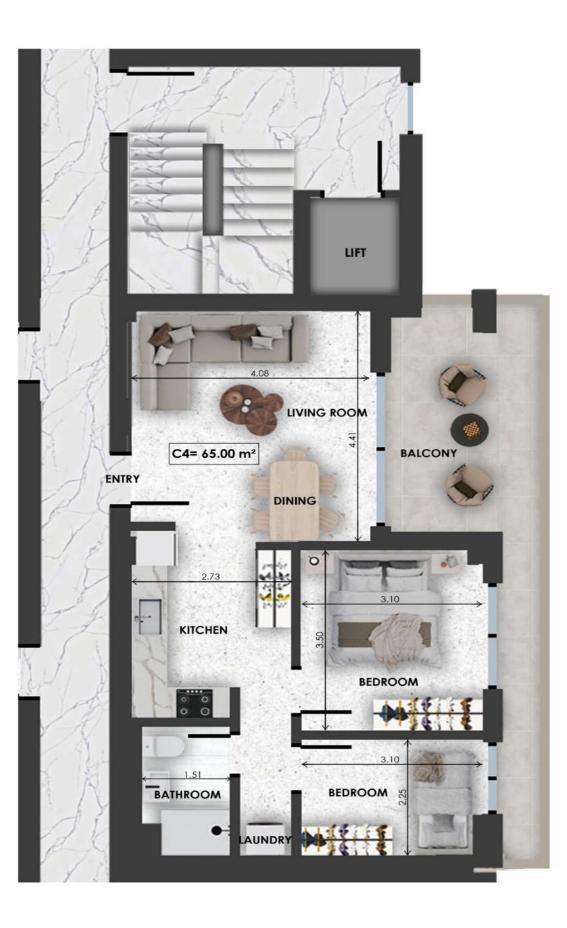

| C4        | Size  | Floor | Bedrooms |
|-----------|-------|-------|----------|
| Apartment | 65sqm | 3     | 2        |

- F
- L

0

0 D

L

А

N S

Bathrooms