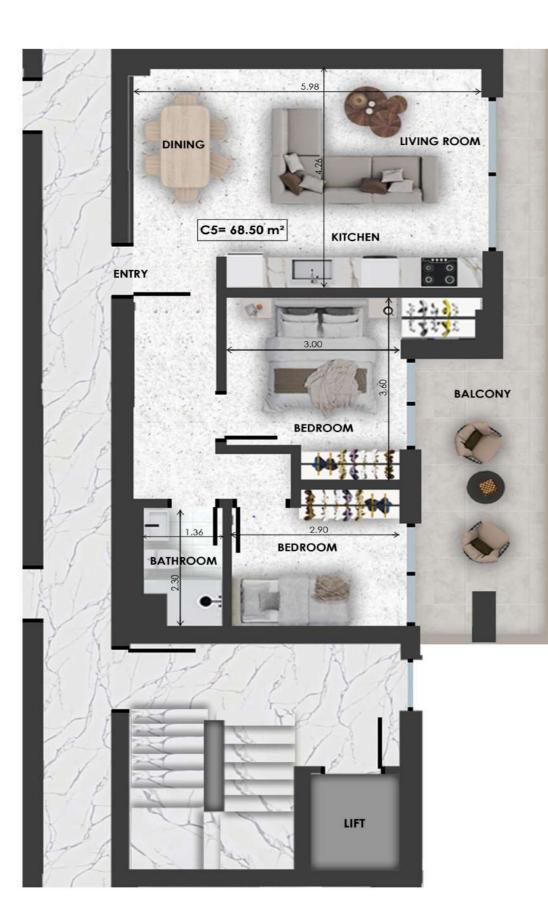

Extra

Parking Space

| C5        | Size    | Floor | Bedrooms |
|-----------|---------|-------|----------|
| Apartment | 68.5sqm | 3     | 2        |

- F
- L

0

0

L

А