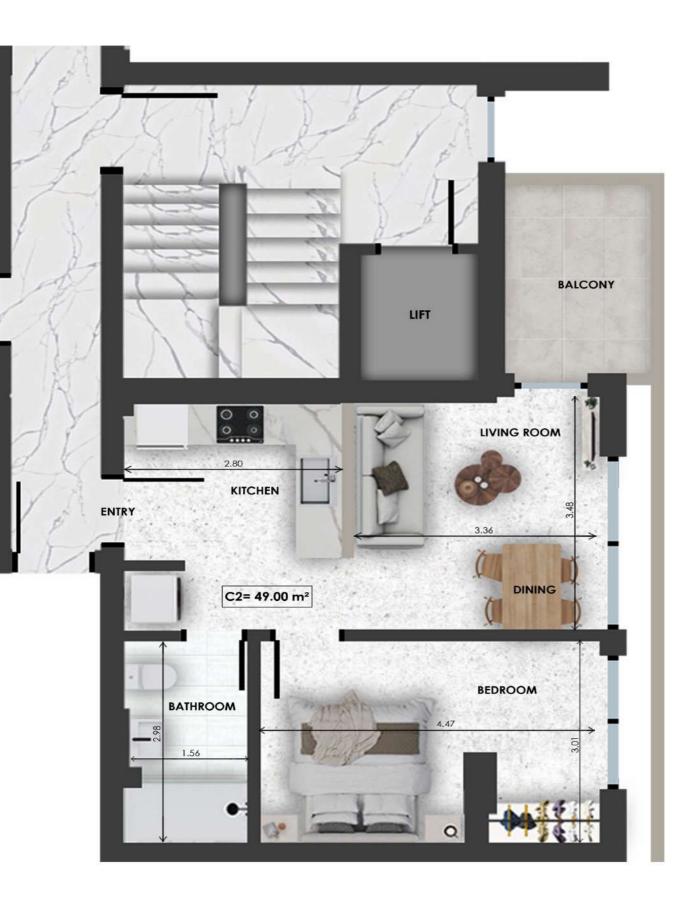

Extra

Parking Space

| C2        | Size  | Floor | Bedrooms |
|-----------|-------|-------|----------|
| Apartment | 49sqm | 3     | 1        |

- F
- L

0

0

L

А