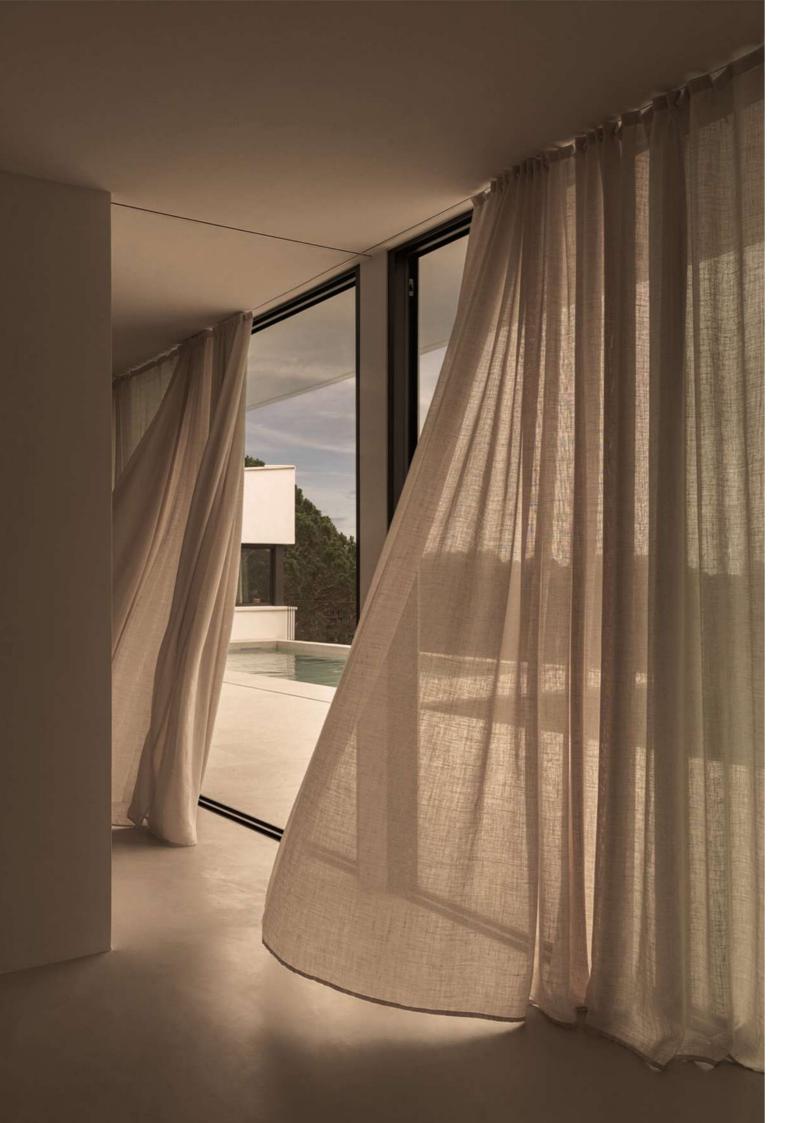

The homes range in size from 35 to 83.5sqm, offering 1 or 2 bedrooms. Each unit is equipped with large windows to maximize natural light and views. Additionally, the building features a "smarthome" system, automatic lighting, and is classified as an energy-efficient Category A structure.

#### Large Openings

Our apartments are equipped with large openings to maximize the view and allow plenty of natural light to enter the property.