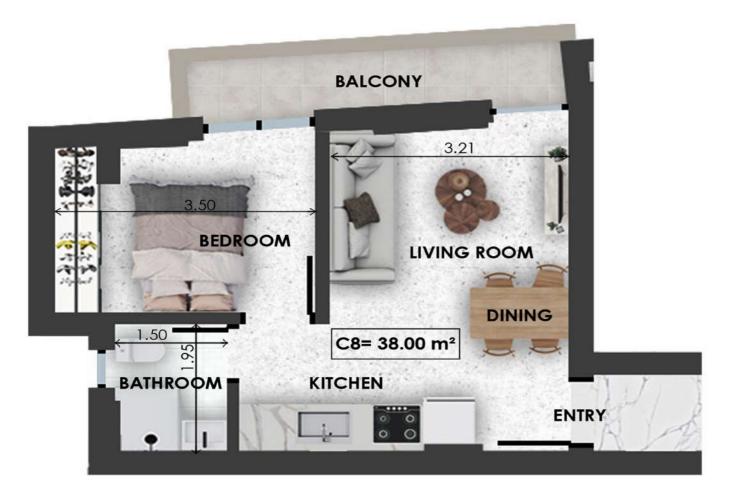

Ν

Bathrooms

Extra

Parking Space

| C8        | Size  | Floor | Bedrooms |
|-----------|-------|-------|----------|
| Apartment | 38sqm | 3     | 1        |

- F
- L

0

0 D