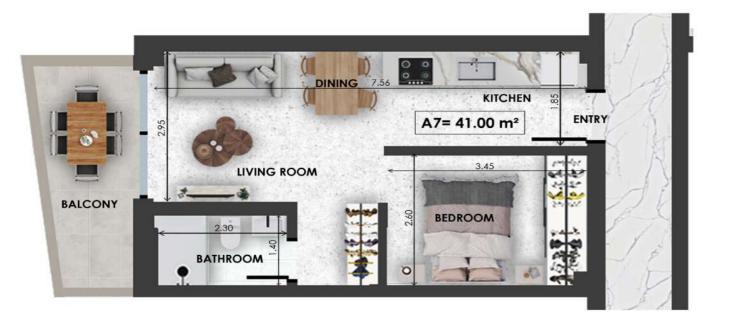

Bathrooms

Extra

Parking Space

| A7        | Size  | Floor | Bedrooms |
|-----------|-------|-------|----------|
| Apartment | 41sqm | 1     | 1        |

- F
- L
- 0
- O R
- Р
- L
- A N
- S

Bathrooms

Extra

Parking Space