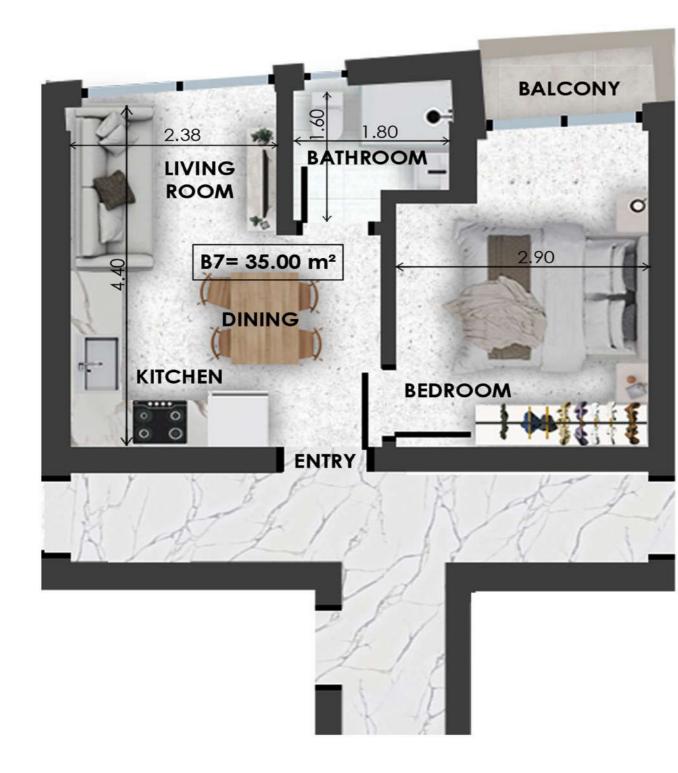

Bathrooms

Extra

| B7        | Size  | Floor | Bedrooms |
|-----------|-------|-------|----------|
| Apartment | 35sqm | 2     | 1        |

- F
- L
- 0
- 0
- Р
- L
- N
- S

Bathrooms

Extra

1

Parking Space