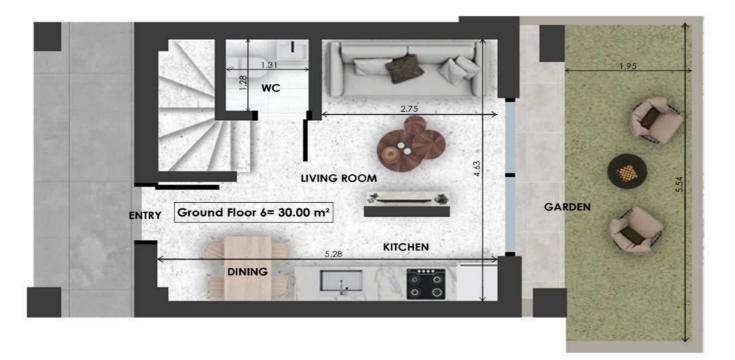

Extra

Parking Space

| GF6  | Size    | Floor  | Bedrooms |
|------|---------|--------|----------|
| Loft | 59.5sqm | GF & 1 | 2        |

- F
- L
- 0
- Ο

- T
- N

Bathrooms

Extra

Parking Space