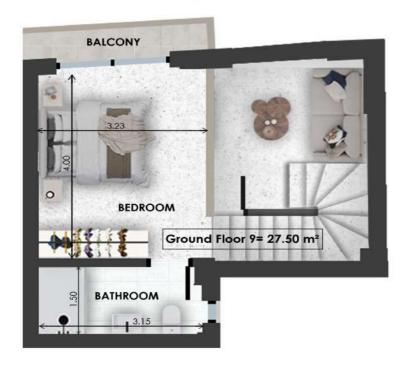

# Ground Floor

| GF1       | Size  | Floor | Bedrooms |
|-----------|-------|-------|----------|
| Apartment | 49sqm | GF    | 1        |

- F
- L

0

0

L

А

N S

Bathrooms

Extra

Parking Space

| GF2  | Size  | Floor  | Bedrooms |
|------|-------|--------|----------|
| Loft | 58sqm | GF & 1 | 1        |

- F
- L
- 0
- Ο
- L
- А
- Ν
- S

Bathrooms

Extra

Parking Space

# Ground Floor & 1st Floor

| GF3  | Size    | Floor  | Bedrooms |
|------|---------|--------|----------|
| Loft | 74.5sqm | GF & 1 | 2        |

- F
- L
- 0 Ο

- I А
- Ν
- S

Bathrooms

Extra

Parking Space

| GF4  | Size  | Floor  | Bedrooms |
|------|-------|--------|----------|
| Loft | 63sqm | GF & 1 | 2        |

- F
- L
- 0
- Ο
- T
- Ν
- S

Bathrooms

Extra

Parking Space

| GF5  | Size    | Floor  | Bedrooms |
|------|---------|--------|----------|
| Loft | 60.5sqm | GF & 1 | 2        |

- F
- L
- 0
- Ο

- Ν
- S

Bathrooms

Extra

Parking Space

| GF6  | Size    | Floor  | Bedrooms |
|------|---------|--------|----------|
| Loft | 59.5sqm | GF & 1 | 2        |

- F
- L
- 0
- Ο

- T
- N

Bathrooms

Extra

Parking Space

| GF7  | Size    | Floor  | Bedrooms |
|------|---------|--------|----------|
| Loft | 67.5sqm | GF & 1 | 2        |

- F
- L
- 0
- 0

- N

Bathrooms

Extra

Parking Space

| GF8  | Size    | Floor  | Bedrooms |
|------|---------|--------|----------|
| Loft | 64.5sqm | GF & 1 | 2        |

- F
- L
- 0
- 0
- T
- N
- S

Bathrooms

Extra

Parking Space

| GF9  | Size    | Floor  | Bedrooms |
|------|---------|--------|----------|
| Loft | 67.5sqm | GF & 1 | 2        |

- F
- L
- 0
- Ο

- T
- Ν
- S

Bathrooms