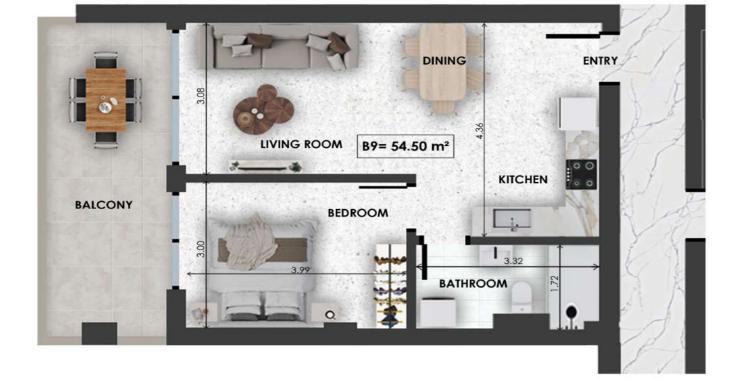

Bathrooms

Extra

| B9        | Size    | Floor | Bedrooms |
|-----------|---------|-------|----------|
| Apartment | 54.5sqm | 2     | 1        |

- F
- L

0

0 D

L

А