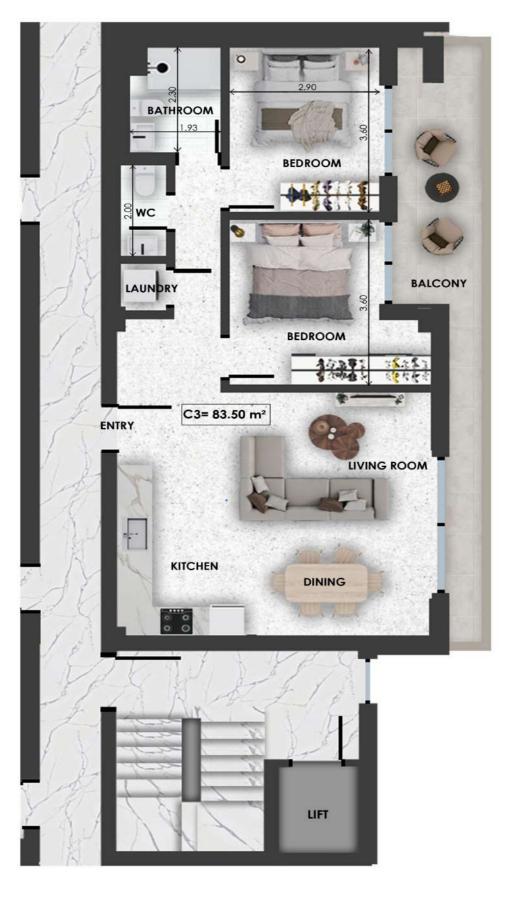

N S

Bathrooms

Extra

| C3        | Size    | Floor | Bedrooms |
|-----------|---------|-------|----------|
| Apartment | 83.5sqm | 3     | 2        |

- F
- L
- 0
- 0
- Р
- L A
- N
- S

Bathrooms

Extra

Parking Space