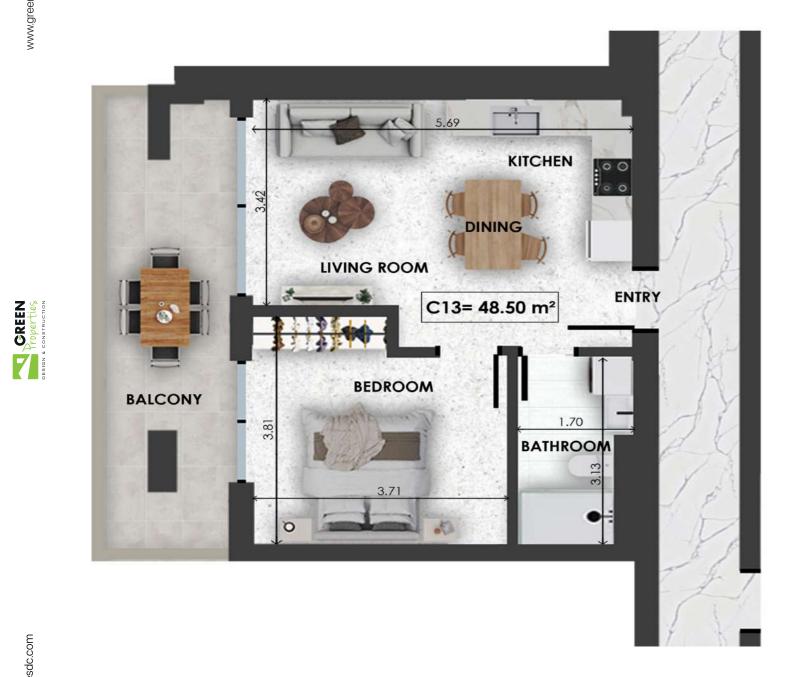

1

| C13       | Size    | Floor | Bedrooms |
|-----------|---------|-------|----------|
| Apartment | 48.5sqm | 3     | 1        |

- F
- L

0

0 D

L

А

N S