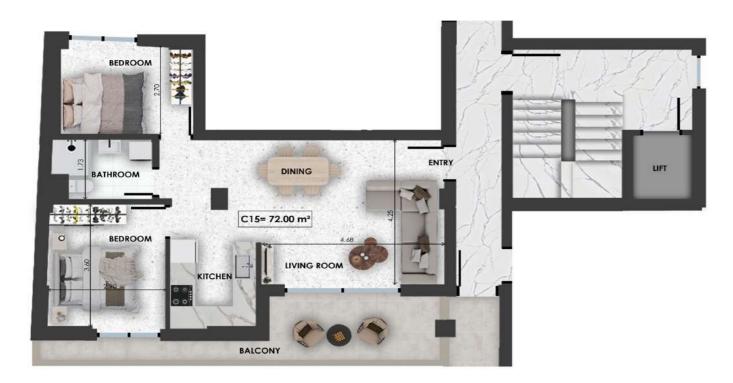

А

N S

Bathrooms

Extra

Parking Space

| C15       | Size  | Floor | Bedrooms |
|-----------|-------|-------|----------|
| Apartment | 52sqm | 3     | 2        |

- F
- L

0