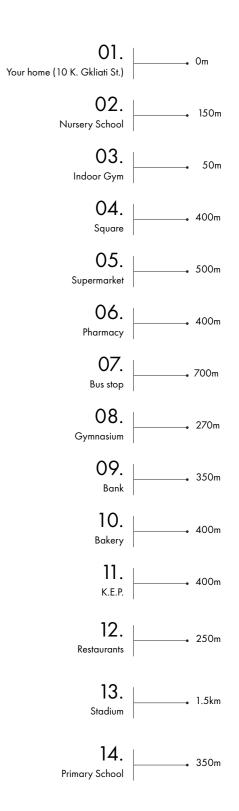

### Location

Markopoulo boasts rich natural beauty with vineyards and olive groves, while its mountainous landscape offers opportunities for hiking and nature excursions. The area is exceptionally well-connected to Athens and the international "Eleftherios Venizelos" airport, thanks to direct access to the Attiki Odos and the Suburban Railway.

### Landscapes

Markopoulo is known for its natural beauty, combining city charm and peaceful surroundings. The area features vineyards, olive groves and large farmland areas, typical of the Greek countryside. The nearby hills provide opportunities for outdoor activities like hiking, with several trails that offer views of the region. Whether walking through the green spaces or visiting the local villages, Markopoulo is an ideal spot for those who enjoy outdoor time.

### Entertainment

The town offers a variety of entertainment options for both residents and visitors. The main square is filled with cafes and restaurants where people can enjoy local food and meet up with friends. Also, throughout the year, Markopoulo hosts cultural events and festivals that attract people from all over Athens. The nearby beaches of Porto Rafti offer water sports and places to relax, while local wineries give visitors a chance to sample the region's wines through guided tours and tastings.

### Public Services

Markopoulo is well-served with essential public services and facilities, making it a convenient place to live. The town has several schools, making it a good option for families. There are also healthcare centers, local markets and parks that provide for the everyday needs of residents. Its location offers easy access to major transport routes like the Attiki Odos and the Suburban Railway, connecting the town to Athens and the "Eleftherios Venizelos" airport quickly and efficiently.