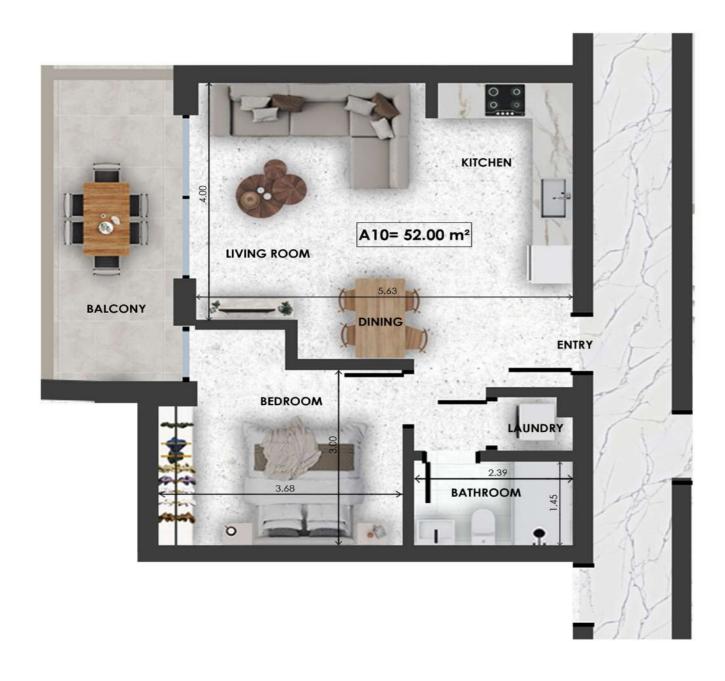

Mesogaia Project 1 st Floor

| A10       | Size  | Floor | Bedrooms |
|-----------|-------|-------|----------|
| Apartment | 52sqm | 1     | 1        |

- F
- L

0

O D

L

А

N S