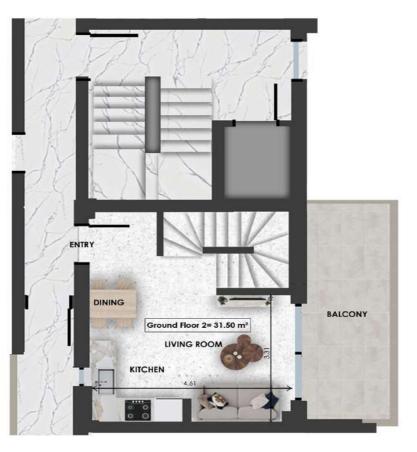

Bathrooms

Extra

Parking Space

| GF2  | Size  | Floor  | Bedrooms |
|------|-------|--------|----------|
| Loft | 58sqm | GF & 1 | 1        |

- F
- L
- 0
- Ο
- L
- А
- Ν
- S

Bathrooms

Extra

Parking Space