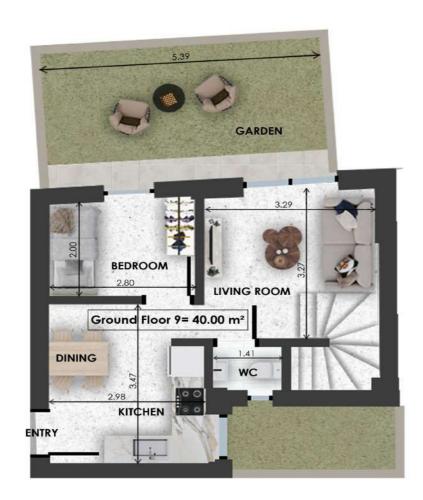

# Ground Floor

| GF1       | Size  | Floor | Bedrooms |
|-----------|-------|-------|----------|
| Apartment | 49sqm | GF    | 1        |

- F
- L

0

0

L

А

N S

Bathrooms

Extra

Parking Space

| GF2  | Size  | Floor  | Bedrooms |
|------|-------|--------|----------|
| Loft | 58sqm | GF & 1 | 1        |

- F
- L
- 0
- Ο
- L
- А
- Ν
- S

Bathrooms

Extra

Parking Space

# Ground Floor & 1st Floor

| GF3  | Size    | Floor  | Bedrooms |
|------|---------|--------|----------|
| Loft | 74.5sqm | GF & 1 | 2        |

- F
- L
- 0 Ο

- I А
- Ν
- S

Bathrooms

Extra

Parking Space

| GF4  | Size  | Floor  | Bedrooms |
|------|-------|--------|----------|
| Loft | 63sqm | GF & 1 | 2        |

- F
- L
- 0
- Ο
- T
- Ν
- S

Bathrooms

Extra

Parking Space

| GF5  | Size    | Floor  | Bedrooms |
|------|---------|--------|----------|
| Loft | 60.5sqm | GF & 1 | 2        |

- F
- L
- 0
- Ο

- Ν
- S

Bathrooms

Extra

Parking Space

| GF6  | Size    | Floor  | Bedrooms |
|------|---------|--------|----------|
| Loft | 59.5sqm | GF & 1 | 2        |

- F
- L
- 0
- Ο

- T
- N

Bathrooms

Extra

Parking Space

| GF7  | Size    | Floor  | Bedrooms |
|------|---------|--------|----------|
| Loft | 67.5sqm | GF & 1 | 2        |

- F
- L
- 0
- 0

- N

Bathrooms

Extra

Parking Space

| GF8  | Size    | Floor  | Bedrooms |
|------|---------|--------|----------|
| Loft | 64.5sqm | GF & 1 | 2        |

- F
- L
- 0
- 0
- T
- N
- S

Bathrooms

Extra

Parking Space

| GF9  | Size    | Floor  | Bedrooms |
|------|---------|--------|----------|
| Loft | 67.5sqm | GF & 1 | 2        |

- F
- L
- 0
- Ο

- T
- Ν
- S

Bathrooms