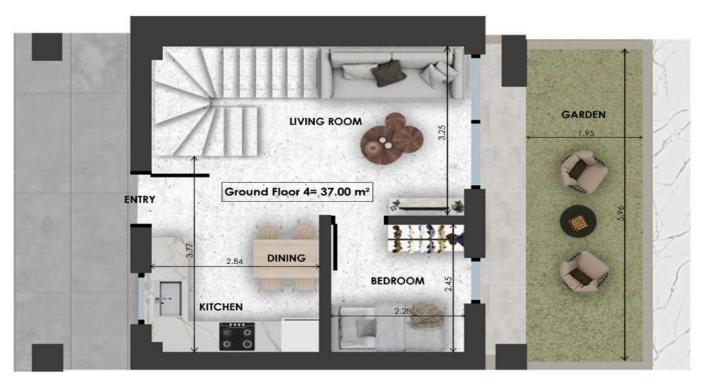

# Ground Floor & 1st Floor

| GF3  | Size    | Floor  | Bedrooms |
|------|---------|--------|----------|
| Loft | 74.5sqm | GF & 1 | 2        |

- F
- L
- 0 Ο

- I А
- Ν
- S

Bathrooms

Extra

Parking Space

| GF4  | Size  | Floor  | Bedrooms |
|------|-------|--------|----------|
| Loft | 63sqm | GF & 1 | 2        |