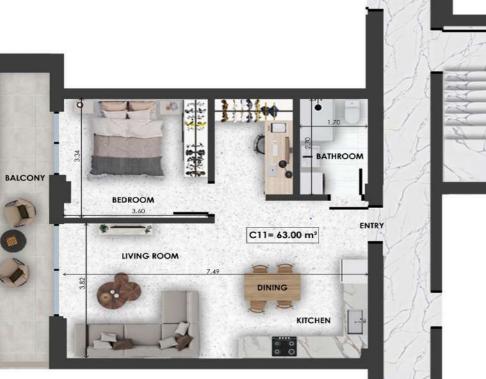

L

А

N S

Bathrooms

Extra

Parking Space

| C11       | Size  | Floor | Bedrooms |
|-----------|-------|-------|----------|
| Apartment | 63sqm | 3     | 1        |

- F
- L
- 0
- 0
- P L
- A
- N
- S