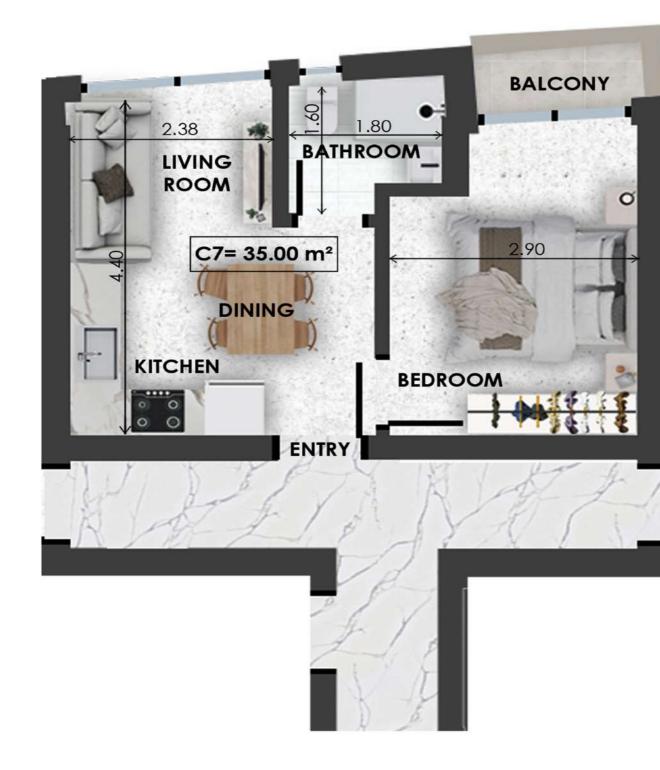

Parking Space

| C7        | Size  | Floor | Bedrooms |
|-----------|-------|-------|----------|
| Apartment | 35sqm | 3     | 1        |

CREEN Properties

- F
- L

0

0

L

А