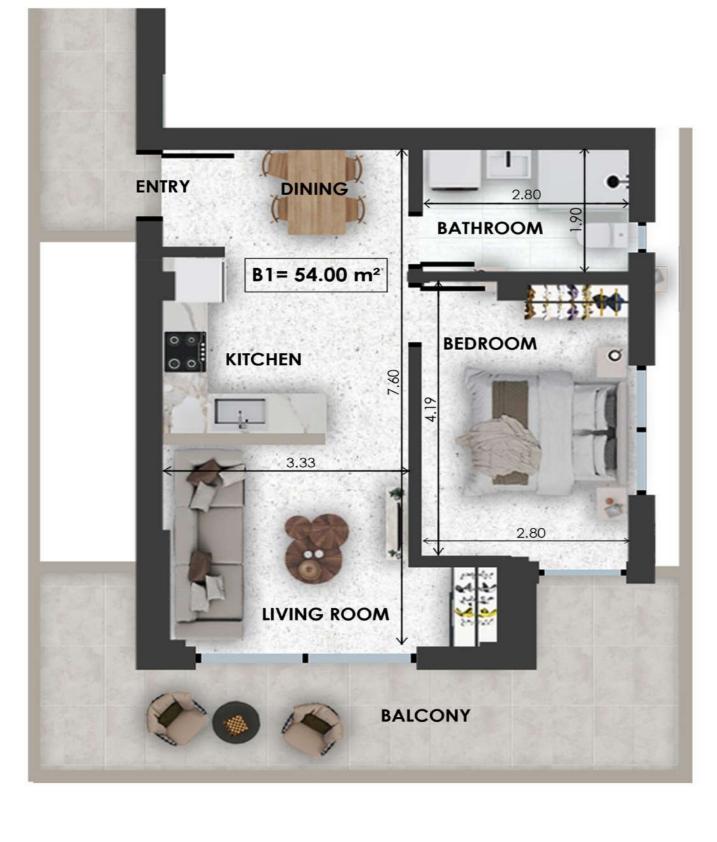

Bathrooms

Extra

Parking Space

| B1        | Size  | Floor | Bedrooms |
|-----------|-------|-------|----------|
| Apartment | 54sqm | 2     | 1        |

- F
- L
- 0
- 0
- Р
- L A
- Ν
- S

Bathrooms

Extra

Parking Space