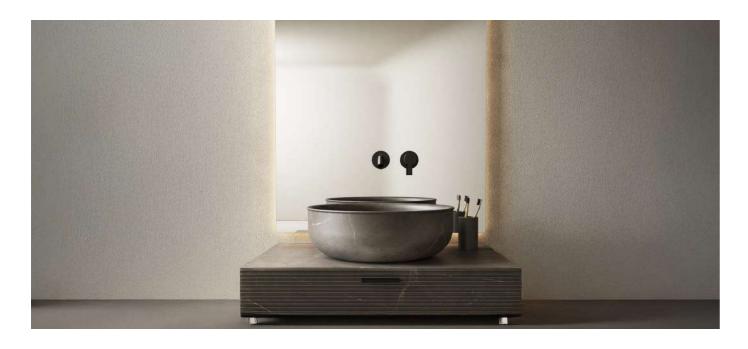

### Project Features

| Energy  | Aluminium frames for high levels of thermal and sound insulation |
|---------|------------------------------------------------------------------|
| Armor   | ed / Fire resistant security door                                |
| Large o | openings to maximize the view                                    |
| Auton   | omous cooling-heating heat pump                                  |
| Solar w | vater heaters                                                    |
| New te  | chnology LED lighting                                            |
| Smart   | home                                                             |
| Conter  | mporary property of minimal aesthetics                           |
| Autom   | natic lighting system                                            |
| Proper  | ty with A+ energy rating                                         |
| Moder   | n kitchen-bathroom design                                        |