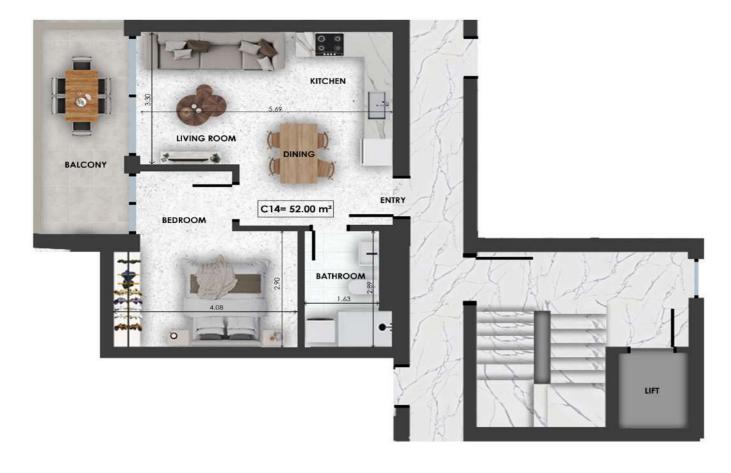

Bathrooms

Extra

| C14       | Size  | Floor | Bedrooms |
|-----------|-------|-------|----------|
| Apartment | 52sqm | 3     | 1        |

- F
- L

0

O R

Р

L