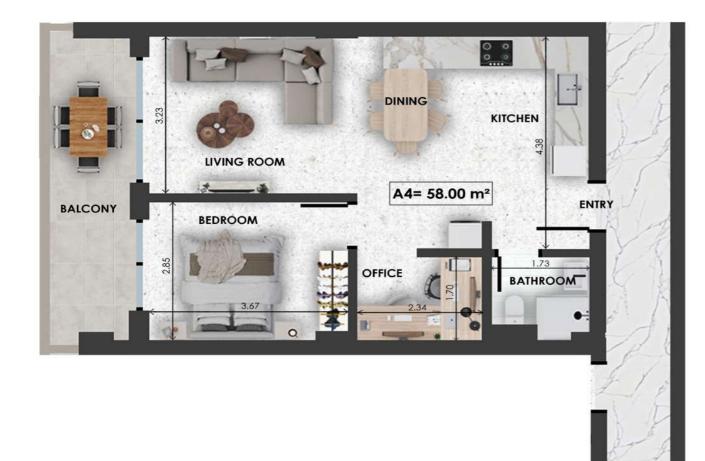

Extra

Parking Space

1

| A4        | Size  | Floor | Bedrooms |
|-----------|-------|-------|----------|
| Apartment | 58sqm | 1     | 1        |

CREEN Properties DESIGN & CONSTRUCTION

- F
- L

0

O R