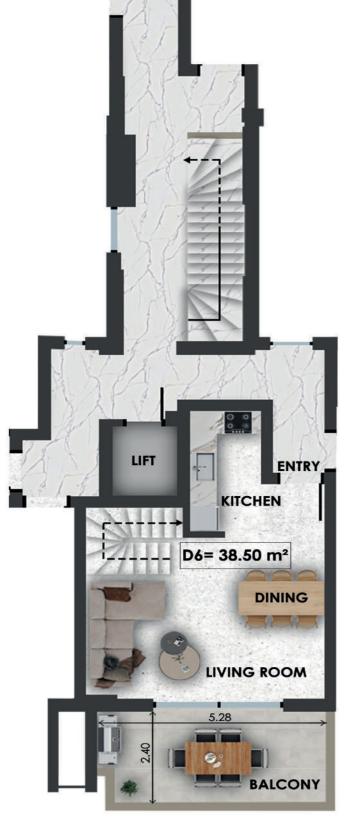

| D5   | Size    | Floor | Bedrooms | Bathrooms | Extra |
|------|---------|-------|----------|-----------|-------|
| Loft | 86.5sqm | 4&5   | 2        | 2         |       |

| D6   | Size    | Floor | Bedrooms | Bathrooms | Extra |
|------|---------|-------|----------|-----------|-------|
| Loft | 63.5sqm | 4 & 5 | 1        | 1         |       |