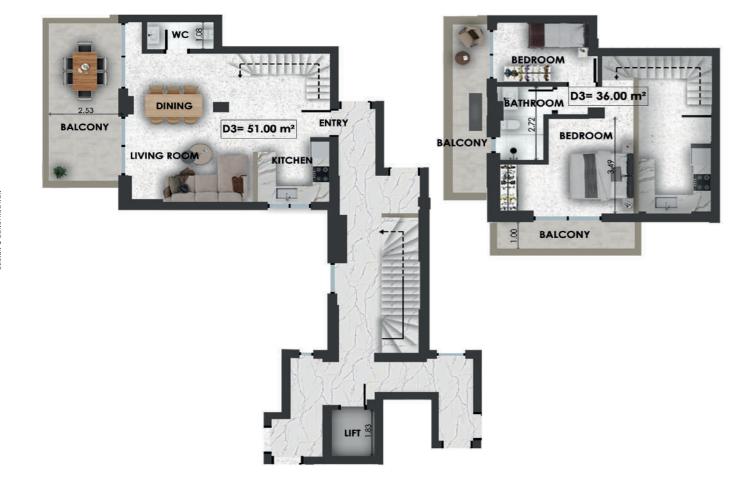

| D3   | Size  | Floor | Bedrooms | Bathrooms | Extra |
|------|-------|-------|----------|-----------|-------|
| Loft | 87sqm | 4&5   | 2        | 2         |       |

| D4   | Size    | Floor | Bedrooms | Bathrooms | Extra |
|------|---------|-------|----------|-----------|-------|
| Loft | 93.5sqm | 4&5   | 2        | 2         |       |