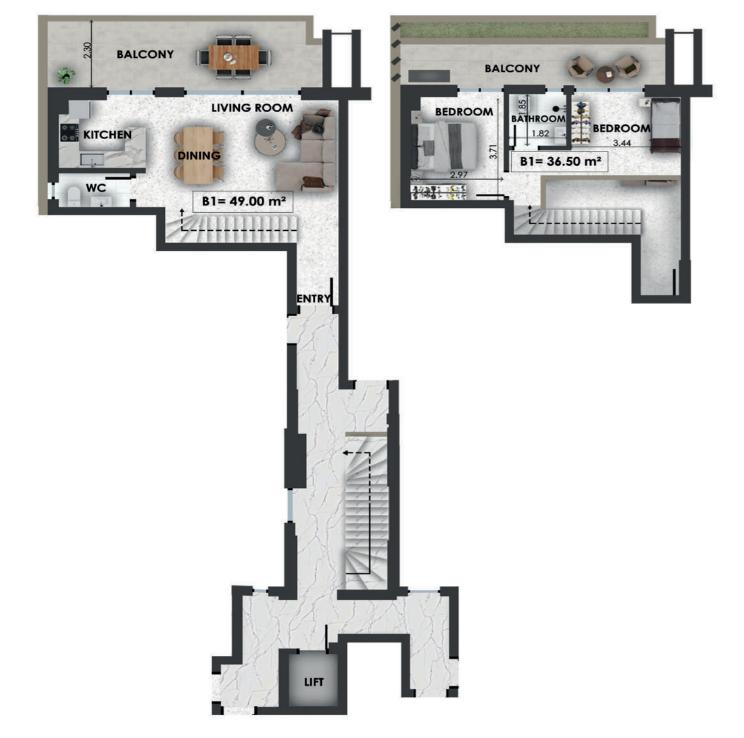

### 1 st Floor

| A4        | Size   | Floor | Bedrooms | Bathrooms | Extra |
|-----------|--------|-------|----------|-----------|-------|
| Apartment | 102sqm | 1     | 3        | 2         |       |

| B1   | Size    | Floor | Bedrooms | Bathrooms | Extra |
|------|---------|-------|----------|-----------|-------|
| Loft | 85.5sqm | 2&3   | 2        | 2         |       |