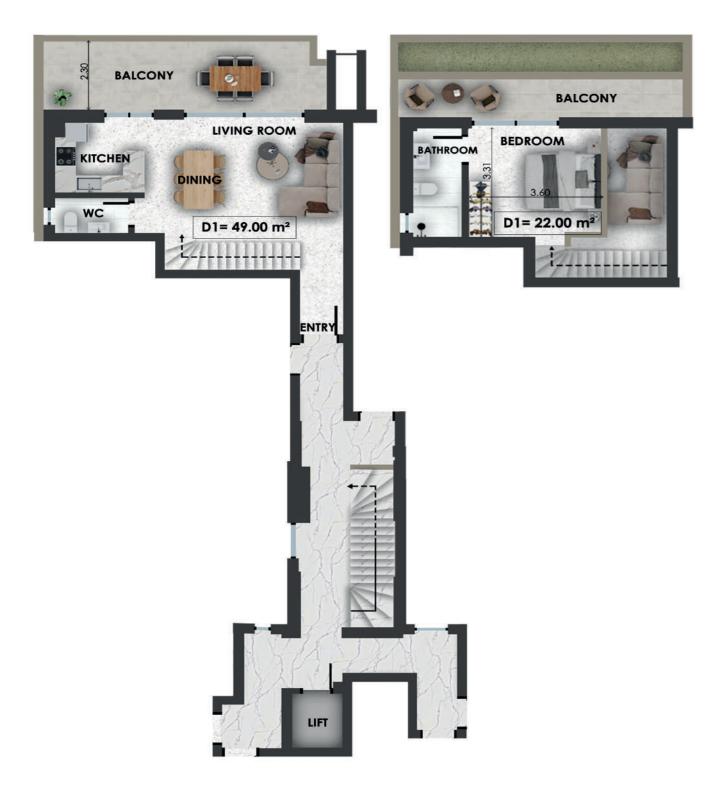

| B7   | Size  | Floor | Bedrooms | Bathrooms | Extra |
|------|-------|-------|----------|-----------|-------|
| Loft | 97sqm | 2&3   | 2        | 2         |       |

| D1   | Size  | Floor | Bedrooms | Bathrooms | Extra |
|------|-------|-------|----------|-----------|-------|
| Loft | 71sqm | 4&5   | 1        | 2         |       |