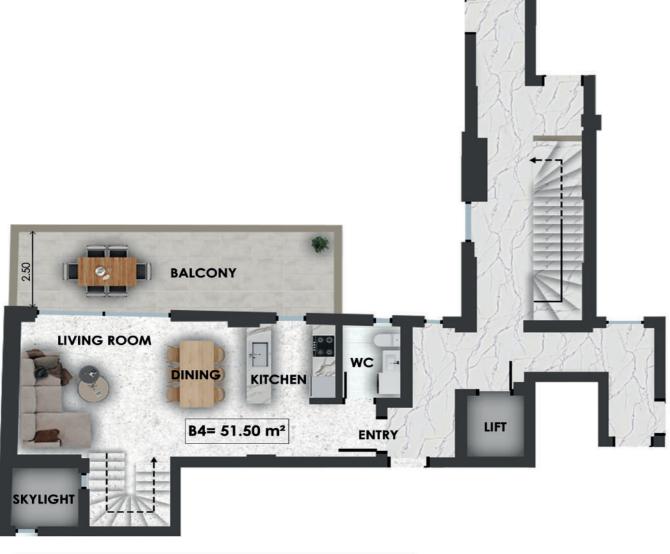

### 1 st Floor

| A4        | Size   | Floor | Bedrooms | Bathrooms | Extra |
|-----------|--------|-------|----------|-----------|-------|
| Apartment | 102sqm | 1     | 3        | 2         |       |

| B1   | Size    | Floor | Bedrooms | Bathrooms | Extra |
|------|---------|-------|----------|-----------|-------|
| Loft | 85.5sqm | 2&3   | 2        | 2         |       |