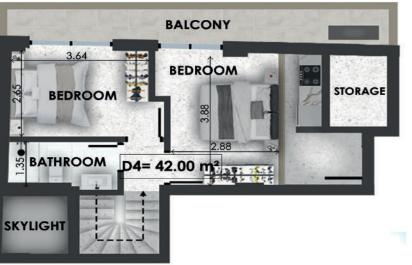

| D3   | Size  | Floor | Bedrooms | Bathrooms | Extra |
|------|-------|-------|----------|-----------|-------|
| Loft | 87sqm | 4&5   | 2        | 2         |       |

| D4   | Size    | Floor | Bedrooms | Bathrooms | Extra |
|------|---------|-------|----------|-----------|-------|
| Loft | 93.5sqm | 4&5   | 2        | 2         |       |