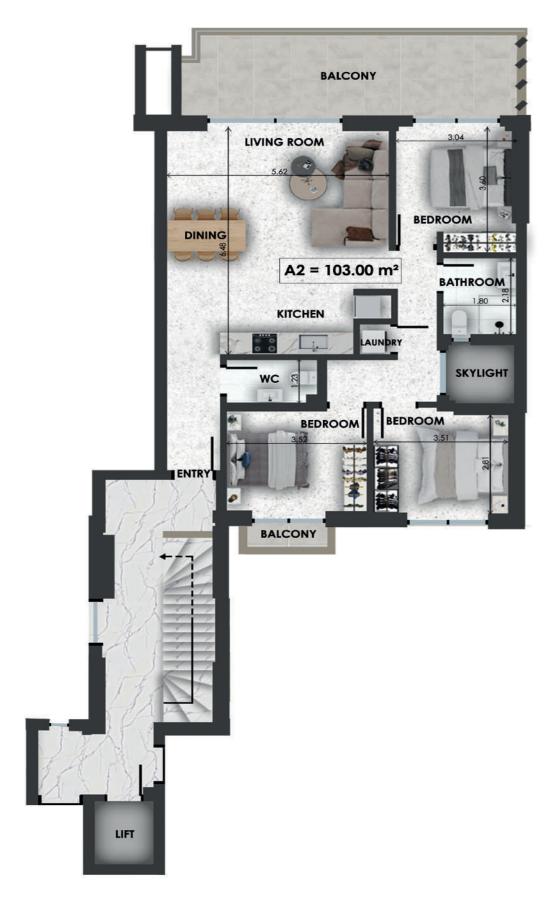

## 1 st Floor

| A2        | Size   | Floor | Bedrooms | Bathrooms | Extra |
|-----------|--------|-------|----------|-----------|-------|
| Apartment | 103sqm | 1     | 3        | 2         |       |