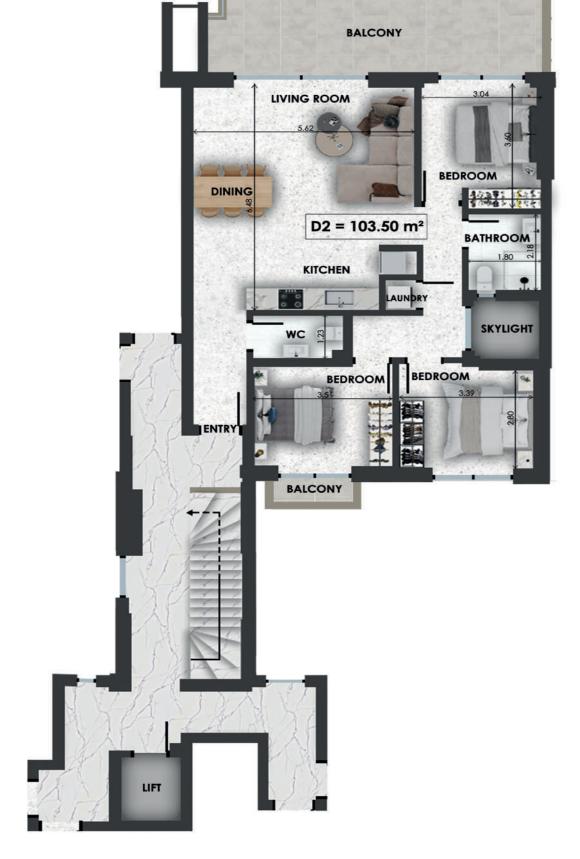

# 4th Floor

| D2        | Size     | Floor | Bedrooms | Bathrooms | Extra |
|-----------|----------|-------|----------|-----------|-------|
| Apartment | 103.5sqm | 4     | 3        | 2         |       |