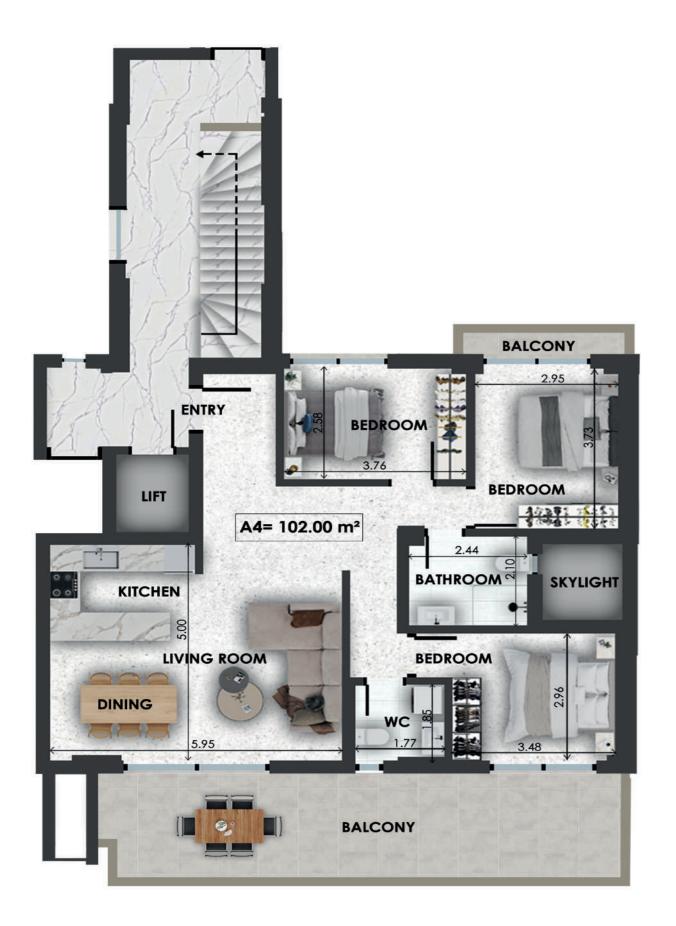

### 1 st Floor

| A4        | Size   | Floor | Bedrooms | Bathrooms | Extra |
|-----------|--------|-------|----------|-----------|-------|
| Apartment | 102sqm | 1     | 3        | 2         |       |

| B1   | Size    | Floor | Bedrooms | Bathrooms | Extra |
|------|---------|-------|----------|-----------|-------|
| Loft | 85.5sqm | 2&3   | 2        | 2         |       |