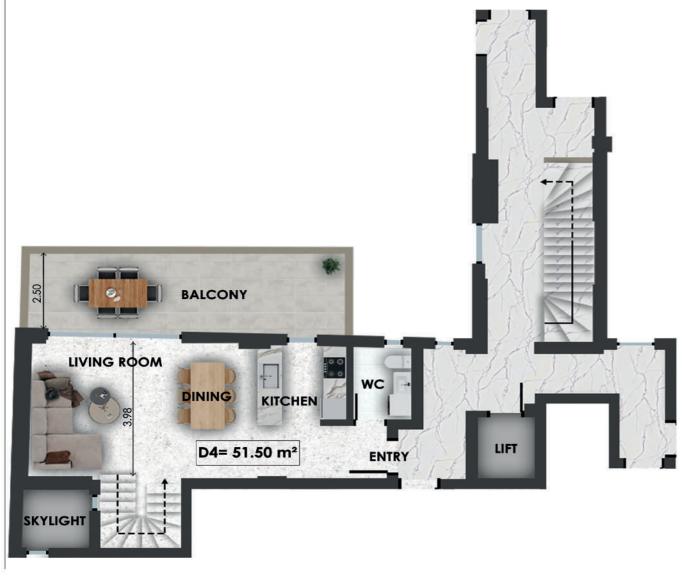

| D3   | Size  | Floor | Bedrooms | Bathrooms | Extra |
|------|-------|-------|----------|-----------|-------|
| Loft | 87sqm | 4&5   | 2        | 2         |       |

| D4   | Size    | Floor | Bedrooms | Bathrooms | Extra |
|------|---------|-------|----------|-----------|-------|
| Loft | 93.5sqm | 4&5   | 2        | 2         |       |