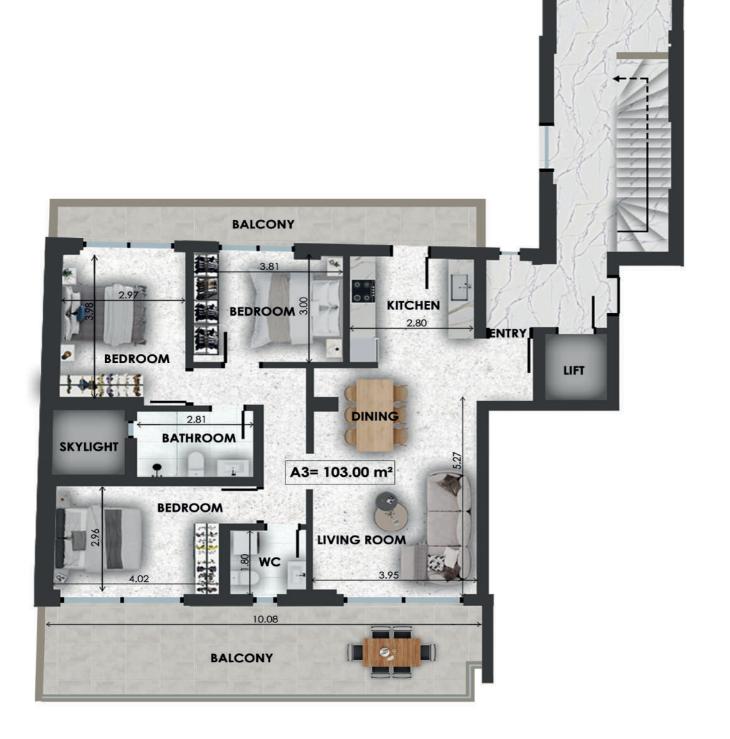

# 1 st Floor

| A3        | Size   | Floor | Bedrooms | Bathrooms | Extra |
|-----------|--------|-------|----------|-----------|-------|
| Apartment | 103sqm | 1     | 3        | 2         |       |