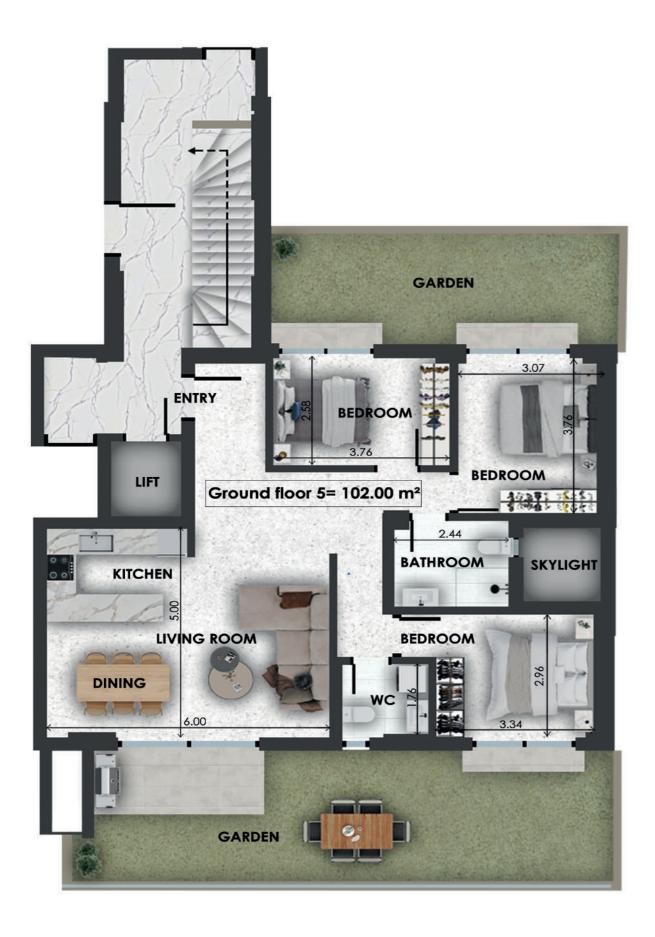

## Ground Floor

| GF5       | Size   | Floor | Bedrooms | Bathrooms | Extra  |
|-----------|--------|-------|----------|-----------|--------|
| Apartment | 102sqm | GF    | 3        | 2         | Garden |