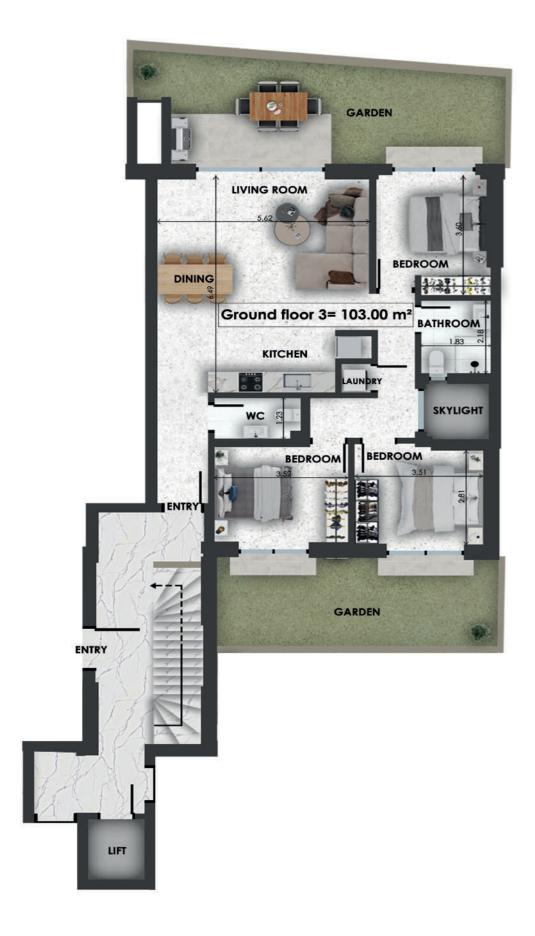

## Ground Floor

| GF3       | Size   | Floor | Bedrooms | Bathrooms | Extra |
|-----------|--------|-------|----------|-----------|-------|
| Apartment | 103sqm | GF    | 3        | 2         | Garde |