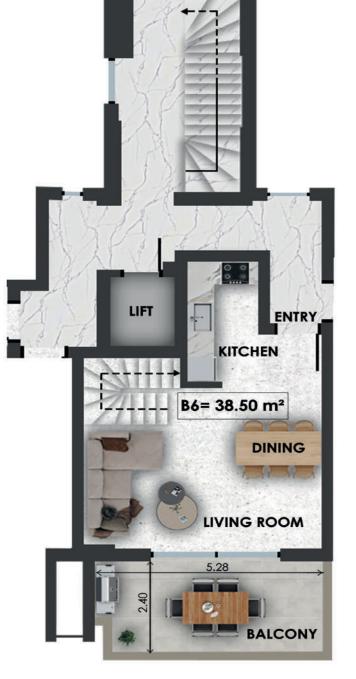

| B5   | Size  | Floor | Bedrooms | Bathrooms | Extra |
|------|-------|-------|----------|-----------|-------|
| Loft | 93sqm | 2 & 3 | 2        | 2         |       |

| B6   | Size  | Floor | Bedrooms | Bathrooms | Extra |
|------|-------|-------|----------|-----------|-------|
| Loft | 67sqm | 2&3   | 1        | 1         |       |