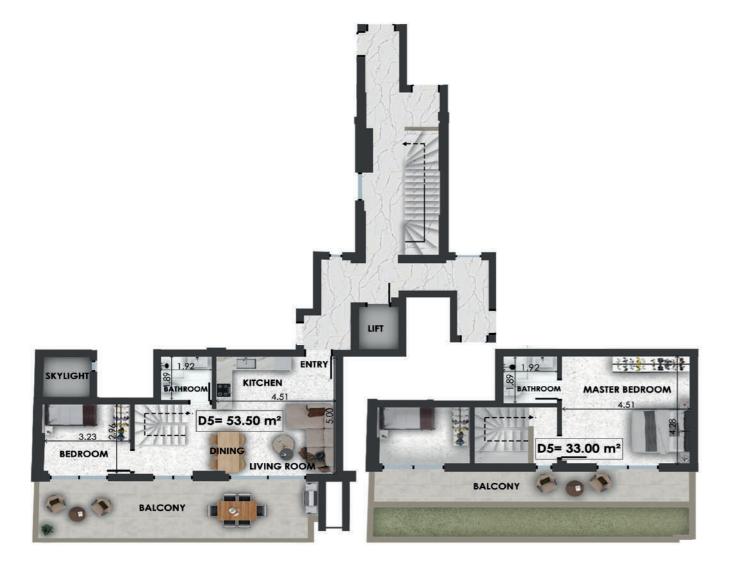

| D5   | Size    | Floor | Bedrooms | Bathrooms | Extra |
|------|---------|-------|----------|-----------|-------|
| Loft | 86.5sqm | 4&5   | 2        | 2         |       |

| D6   | Size    | Floor | Bedrooms | Bathrooms | Extra |
|------|---------|-------|----------|-----------|-------|
| Loft | 63.5sqm | 4 & 5 | 1        | 1         |       |