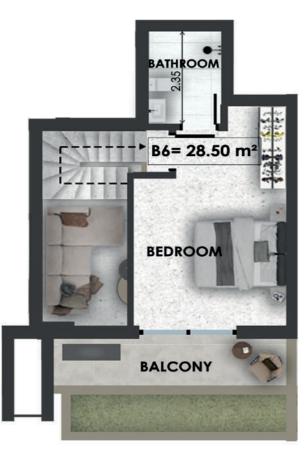

| B5   | Size  | Floor | Bedrooms | Bathrooms | Extra |
|------|-------|-------|----------|-----------|-------|
| Loft | 93sqm | 2 & 3 | 2        | 2         |       |

| B6   | Size  | Floor | Bedrooms | Bathrooms | Extra |
|------|-------|-------|----------|-----------|-------|
| Loft | 67sqm | 2&3   | 1        | 1         |       |