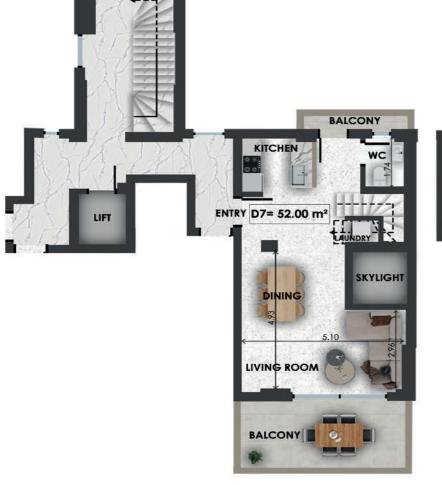

| D7   | Size  | Floor | Bedrooms | Bathrooms | Extra |
|------|-------|-------|----------|-----------|-------|
| Loft | 96sqm | 4&5   | 2        | 2         |       |

Apartment