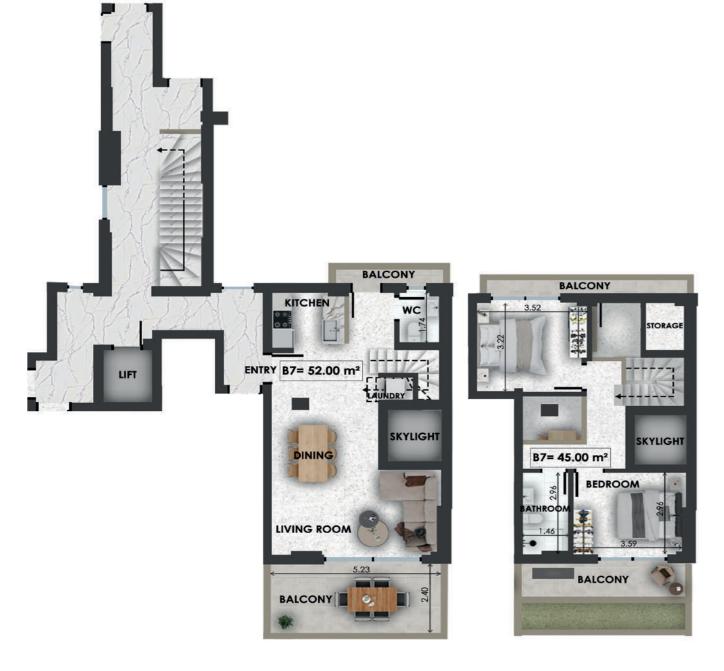

| B7   | Size  | Floor | Bedrooms | Bathrooms | Extra |
|------|-------|-------|----------|-----------|-------|
| Loft | 97sqm | 2&3   | 2        | 2         |       |

| D1   | Size  | Floor | Bedrooms | Bathrooms | Extra |
|------|-------|-------|----------|-----------|-------|
| Loft | 71sqm | 4&5   | 1        | 2         |       |