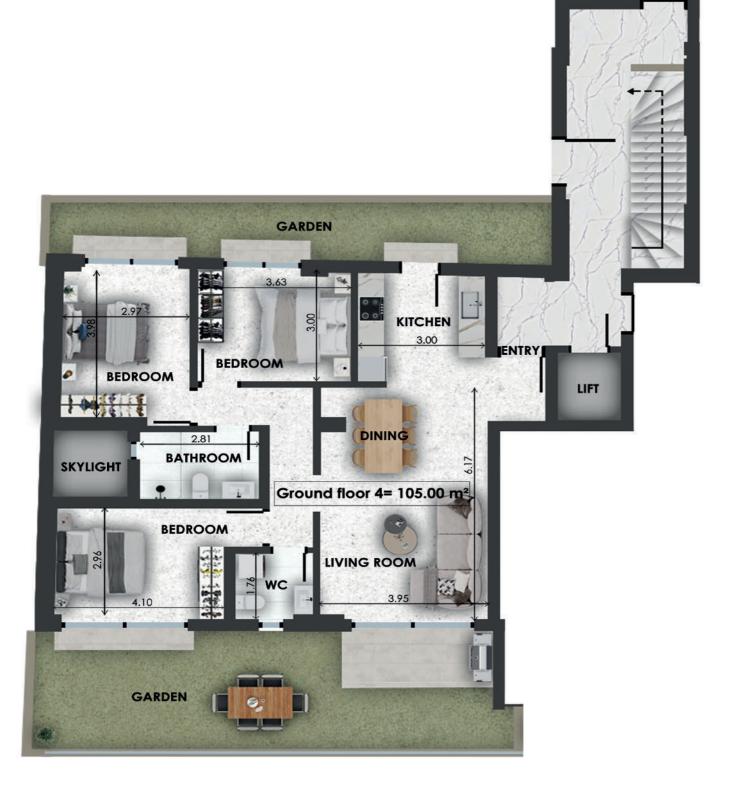

## Ground Floor

| GF4       | Size   | Floor | Bedrooms | Bathrooms | Extra  |
|-----------|--------|-------|----------|-----------|--------|
| Apartment | 105sqm | GF    | 3        | 2         | Garden |