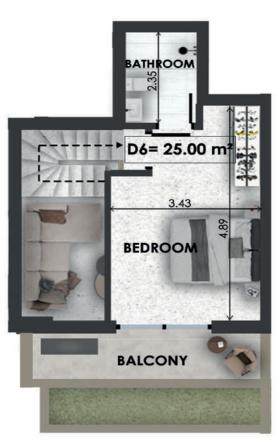

| D5   | Size    | Floor | Bedrooms | Bathrooms | Extra |
|------|---------|-------|----------|-----------|-------|
| Loft | 86.5sqm | 4&5   | 2        | 2         |       |

| D6   | Size    | Floor | Bedrooms | Bathrooms | Extra |
|------|---------|-------|----------|-----------|-------|
| Loft | 63.5sqm | 4 & 5 | 1        | 1         |       |