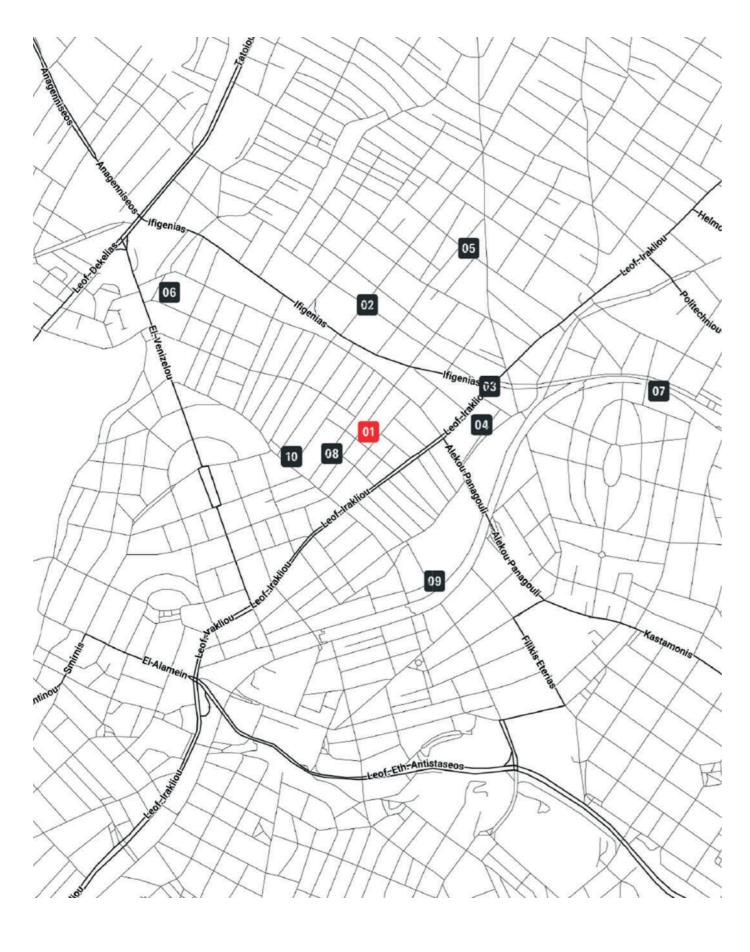

| Om   | • | O1.<br>home (Likias & Seizani St.) |
|------|---|------------------------------------|
| 400n | - | O2.<br>Elementary School           |
| 950m | - | O3. Pharmacy                       |
| 550n | - | 04.<br>Supermarket                 |
| 550n | • | 05.<br>Open air cinema             |
| 700n | • | 06.<br>Elementary School           |
| 1 km | • | 07.<br>Heraklion Station           |
| 180n | • | O8.<br>Pharmacy                    |
| 550m | • | 09.<br>Junior High Schoo           |
| 260n | - | 10.<br>Junior High School          |
|      |   |                                    |