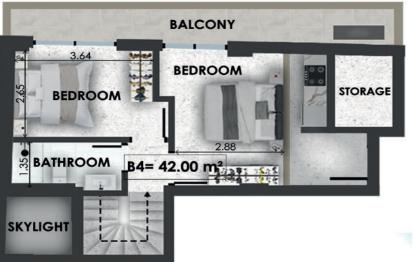

### 1 st Floor

| A4        | Size   | Floor | Bedrooms | Bathrooms | Extra |
|-----------|--------|-------|----------|-----------|-------|
| Apartment | 102sqm | 1     | 3        | 2         |       |

| B1   | Size    | Floor | Bedrooms | Bathrooms | Extra |
|------|---------|-------|----------|-----------|-------|
| Loft | 85.5sqm | 2&3   | 2        | 2         |       |