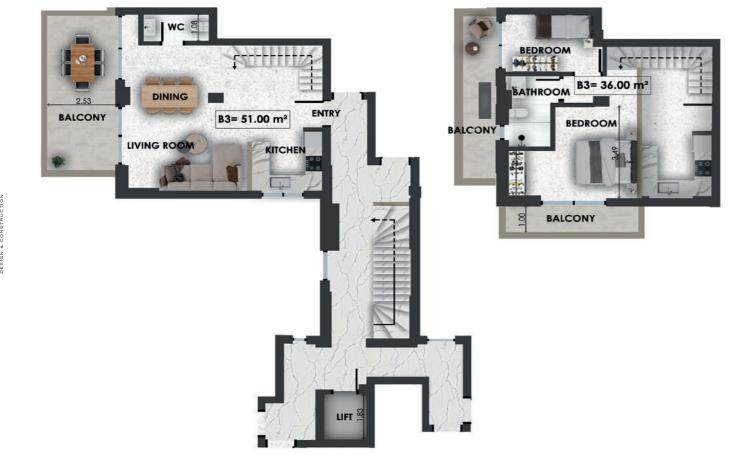

B3 Size Floor Bedrooms Bathrooms Extra Loft 87sqm 2 & 3 2 2

| B4   | Size    | Floor | Bedrooms | Bathrooms | Extra |
|------|---------|-------|----------|-----------|-------|
| Loft | 93.5sqm | 2&3   | 2        | 2         |       |