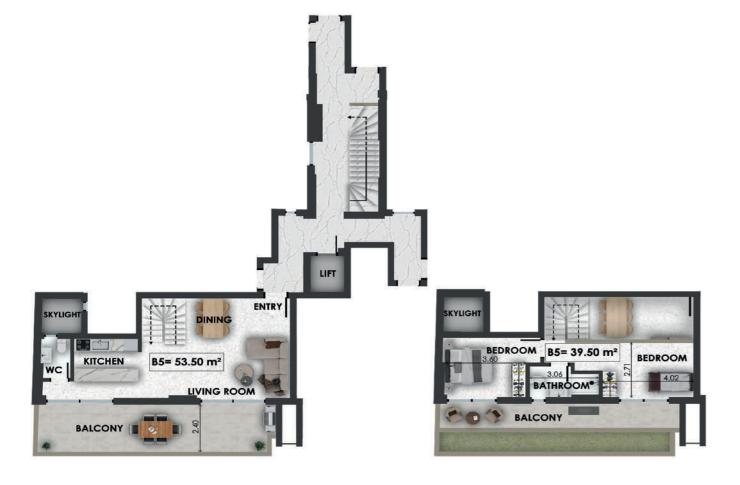

| B5   | Size  | Floor | Bedrooms | Bathrooms | Extra |
|------|-------|-------|----------|-----------|-------|
| Loft | 93sqm | 2 & 3 | 2        | 2         |       |

| B6   | Size  | Floor | Bedrooms | Bathrooms | Extra |
|------|-------|-------|----------|-----------|-------|
| Loft | 67sqm | 2&3   | 1        | 1         |       |