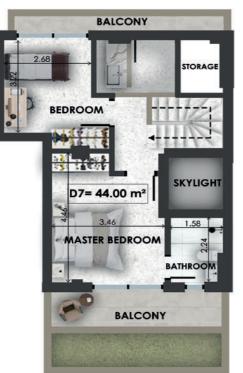

| D7   | Size  | Floor | Bedrooms | Bathrooms | Extra |
|------|-------|-------|----------|-----------|-------|
| Loft | 96sqm | 4&5   | 2        | 2         |       |

Apartment