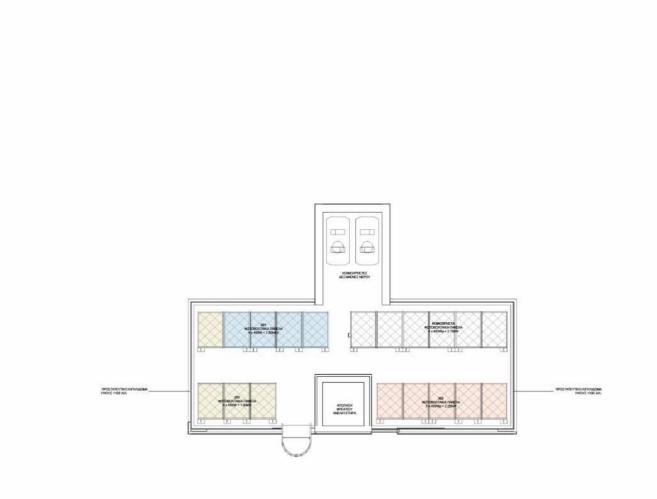

# AVATON Project Ground Floor

| Ground Floor | Internal Area | Floor | Bedrooms | Bathro |
|--------------|---------------|-------|----------|--------|
| -            | -             | GF    | -        | -      |

- F
- L
- 0
- 0 R
- Р L
- А
- Ν S

- rooms Parking Spaces
- Storage Room -

# AVATON Project

| 1st Floor     | Internal Area | Floor |          | Bathrooms   | Parking<br>Spaces |
|---------------|---------------|-------|----------|-------------|-------------------|
| 101 Apartment | 86sqm         | 1     | 2        | 2           | $\checkmark$      |
|               |               |       |          |             |                   |
| 1st Floor     | Internal Area | Floor | Bedrooms | Bathrooms   | Parking           |
| IST FIOOL     |               |       |          | Duillioonis | Spaces            |
| 102 Studio    | 50sqm         | 1     | 1        | 1           | $\checkmark$      |
|               |               |       |          |             |                   |
|               |               |       |          |             |                   |
| 1st Floor     | Internal Area | Floor | Bedrooms | Bathrooms   | Parking<br>Spaces |
| 103 Apartment | 50sqm         | 1     | 1        | 1           | $\checkmark$      |

- F
- L
- 0 0
- R
- Р L
- А
- Ν
- S

#### $\checkmark$ $\checkmark$ ooms Parking Spaces Storage Room $\checkmark$ $\checkmark$ ooms Parking Storage Room Spaces $\checkmark$ $\checkmark$

Storage Room