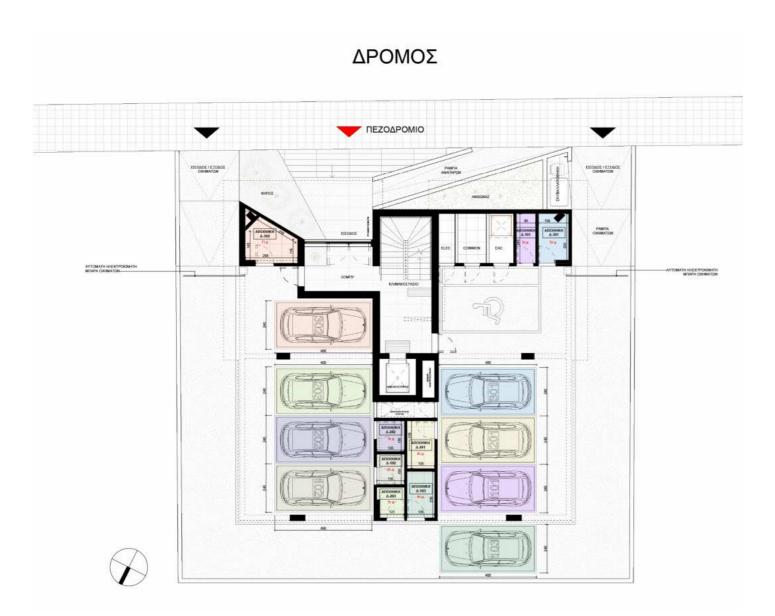

# AVATON Project Ground Floor

| Ground Floor | Internal Area | Floor | Bedrooms | Bathro |
|--------------|---------------|-------|----------|--------|
| -            | -             | GF    | -        | -      |

- F
- L
- 0
- 0 R
- Р L
- А
- Ν S

- rooms Parking Spaces
- Storage Room -

#### $\checkmark$ $\checkmark$ ooms Parking Spaces Storage Room $\checkmark$ $\checkmark$ ooms Parking Storage Room Spaces $\checkmark$ $\checkmark$

Storage Room