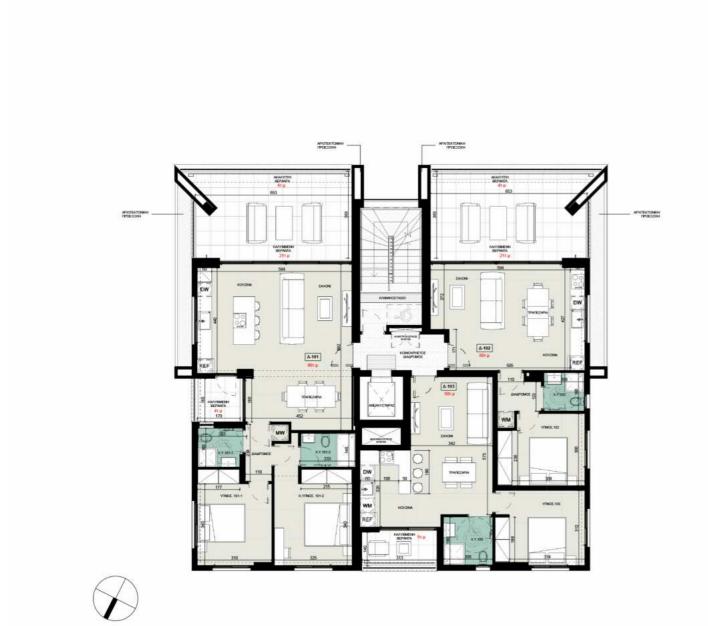

# AVATON Project

| 1st Floor     | Internal Area | Floor |          | Bathrooms   | Parking<br>Spaces |
|---------------|---------------|-------|----------|-------------|-------------------|
| 101 Apartment | 86sqm         | 1     | 2        | 2           | $\checkmark$      |
|               |               |       |          |             |                   |
| 1st Floor     | Internal Area | Floor | Bedrooms | Bathrooms   | Parking           |
| IST FIOOL     |               |       |          | Duillioonis | Spaces            |
| 102 Studio    | 50sqm         | 1     | 1        | 1           | $\checkmark$      |
|               |               |       |          |             |                   |
|               |               |       |          |             |                   |
| 1st Floor     | Internal Area | Floor | Bedrooms | Bathrooms   | Parking<br>Spaces |
| 103 Apartment | 50sqm         | 1     | 1        | 1           | $\checkmark$      |

- F
- L
- 0 0
- R
- Р L
- А
- Ν
- S

#### $\checkmark$ $\checkmark$ ooms Parking Spaces Storage Room $\checkmark$ $\checkmark$ ooms Parking Storage Room Spaces $\checkmark$ $\checkmark$

Storage Room