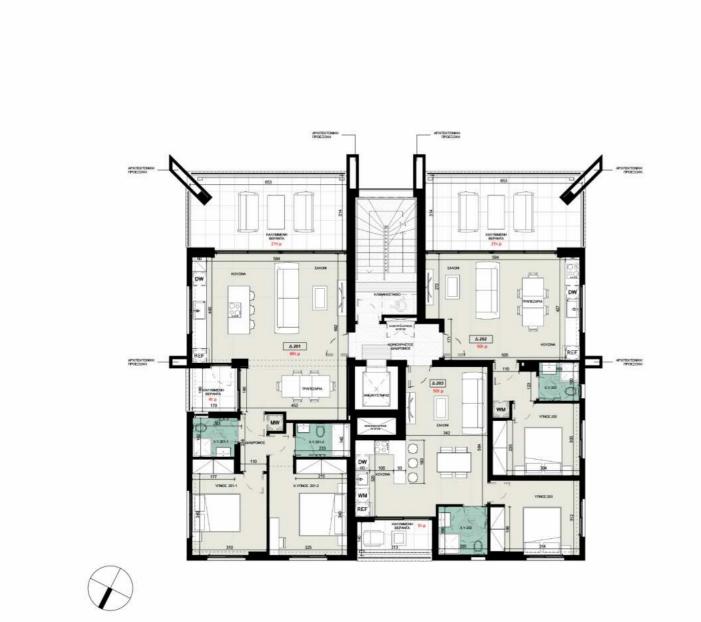

# AVATON Project

| 2nd Floor     | Internal Area | Floor | Bedrooms | Bathrooms |
|---------------|---------------|-------|----------|-----------|
| 201 Apartment | 86sqm         | 2     | 2        | 3         |
|               |               |       |          |           |
| 2nd Floor     |               | Floor |          | Bathrooms |
| 202 Apartment | 50sqm         | 2     | 1        | 1         |
|               |               |       |          |           |
| 2nd Floor     | Internal Area | Floor | Bedrooms | Bathrooms |
| 203 Apartment | 50sqm         | 2     | 1        | 1         |

- F
- L
- 0 0
- R
- Р L
- А
- Ν
- S

#### Room $\checkmark$ $\checkmark$ Storage Room ooms Parking Spaces $\checkmark$ $\checkmark$ ooms Parking Storage Room Spaces $\checkmark$ $\checkmark$

Parking

Spaces

Storage