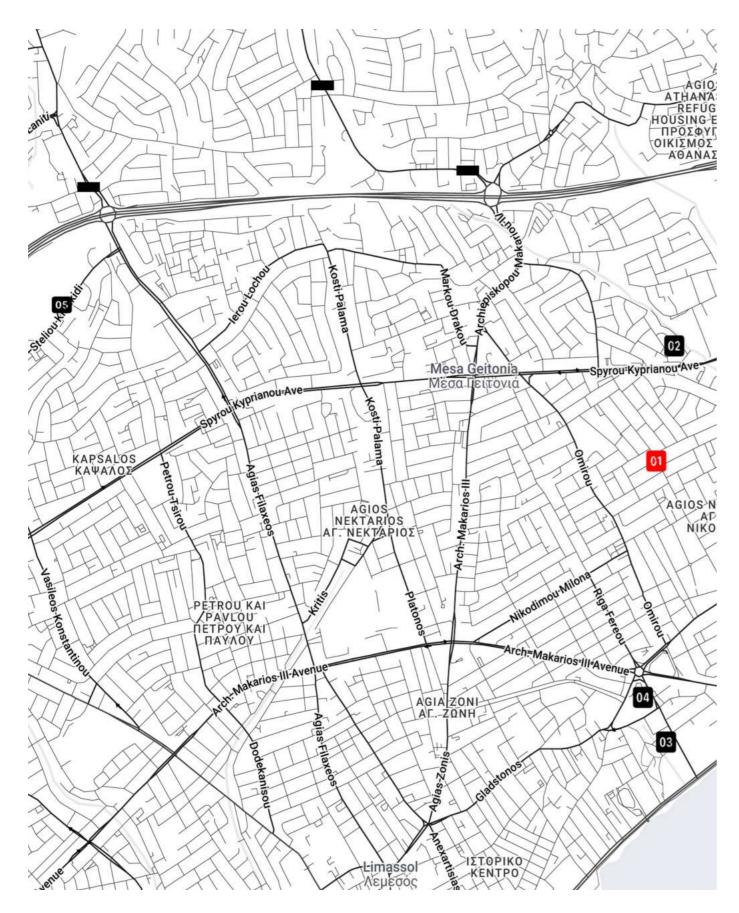

## **Location**

AVATON Residence is located in the prime area of Mesa Geitonia, Limassol, offering easy access to the city center, top schools like the Grammar School and major roads such as Spyrou Kyprianou Avenue. With parks, shops and essential services just steps away, it's ideal for families and professionals seeking modern, connected living in a vibrant neighborhood. A R

E

А

O1. Your home (4 Sifnoy st.)

#### 02.

Agios Stephanos Hospital

**O3.** Limassol Zoo

O4. Archaeological Museum of the Lemesos

> 05. Tsirio Stadium