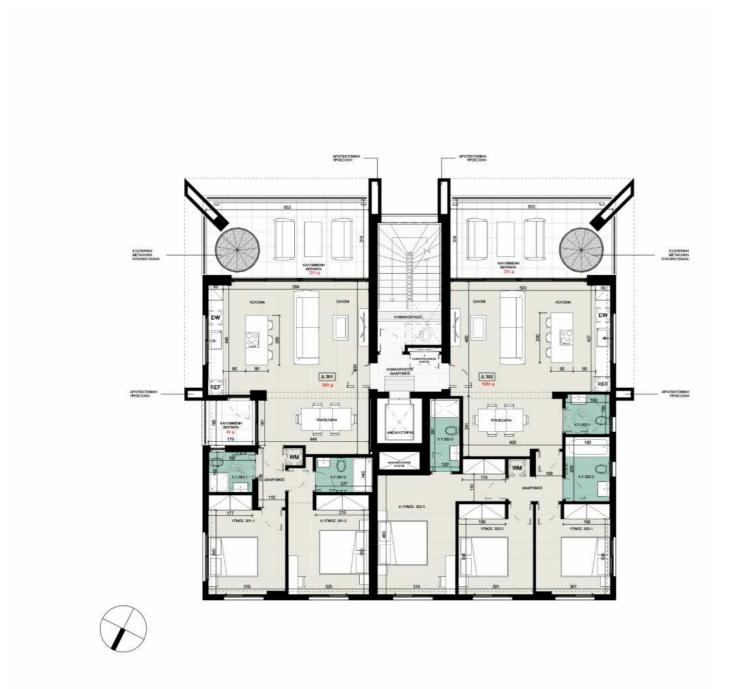

# AVATON Project **3rd Floor**

| 3rd Floor     | Internal Area | Floor | Bedrooms | Bathro |
|---------------|---------------|-------|----------|--------|
| 301 Apartment | 86sqm         | 3     | 2        | 2      |
|               |               |       |          |        |
| 3nd Floor     | Internal Area | Floor | Bedrooms | Bathro |
| 302 Apartment | 106sqm        | 3     | 3        | 2      |
|               |               |       |          |        |

- F
- L
- 0
- O R
- P L
- А
- Ν
- S

#### rooms Parking Storage Spaces Room $\checkmark$ $\checkmark$