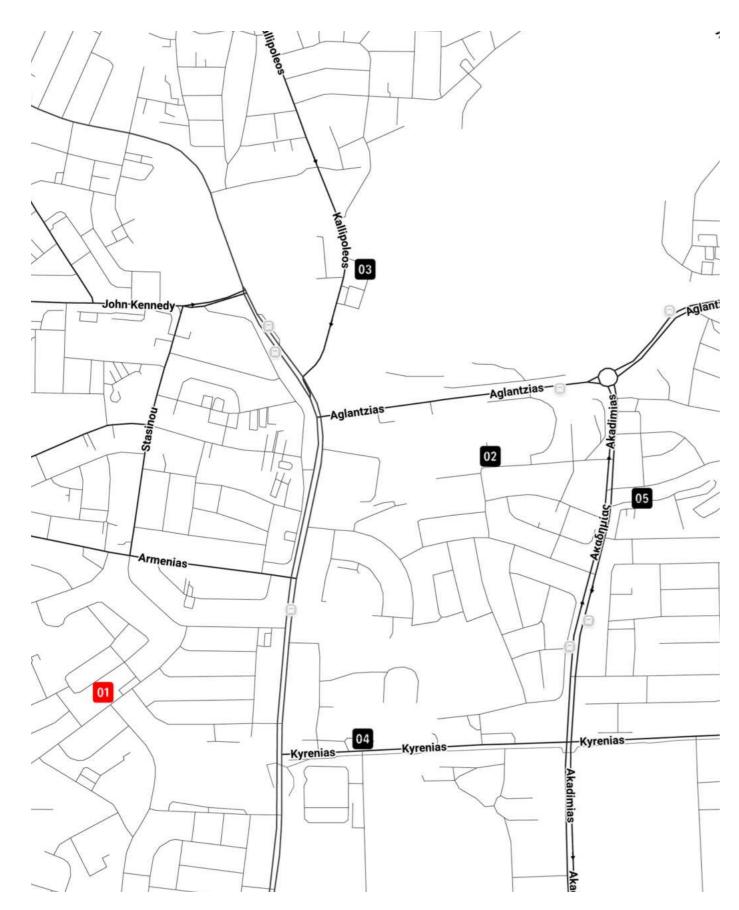

#### Location

CONALI Residence, located in Platy Aglantzias, Nicosia,
Cyprus, offers residents easy access to the area's natural beauty.

Just minutes away from the University of Cyprus and the
beautiful urban forest Alsos Akadimias, it is ideal for families
seeking a comfortable and high-quality lifestyle.

01. Your home (Platy Aglantzias)

02.

Conference room Philoxenia

O3. Academy grove

**04.** Traffic pipeline park

05. University of Limassol