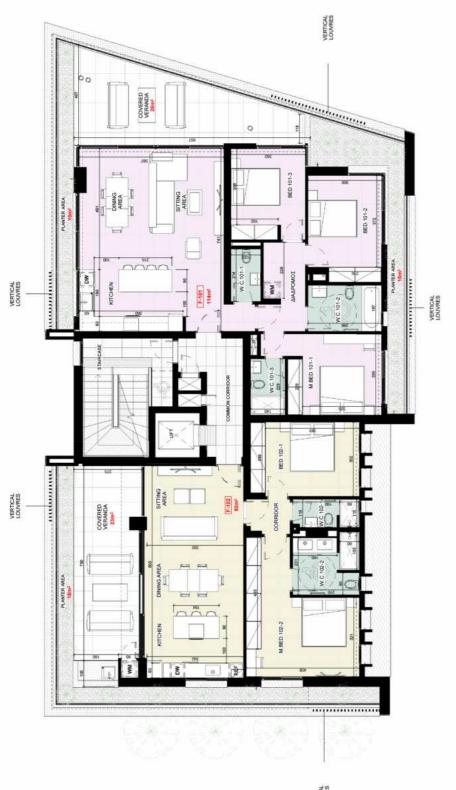

## First floor

| 1st Floor     | Internal Area | Floor | Bedrooms | Bathrooms | Covered<br>Veranda | Parking<br>Spaces |
|---------------|---------------|-------|----------|-----------|--------------------|-------------------|
| 101 Apartment | 114sqm        | 1     | 3        | 3         | 26sqm              | 2                 |
| 1st Floor     | Internal Area | Floor | Bedrooms | Bathrooms | Covered<br>Veranda | Parking<br>Spaces |
| 102 Apartment | 92sqm         | 1     | 2        | 2         | 23sqm              | 2                 |