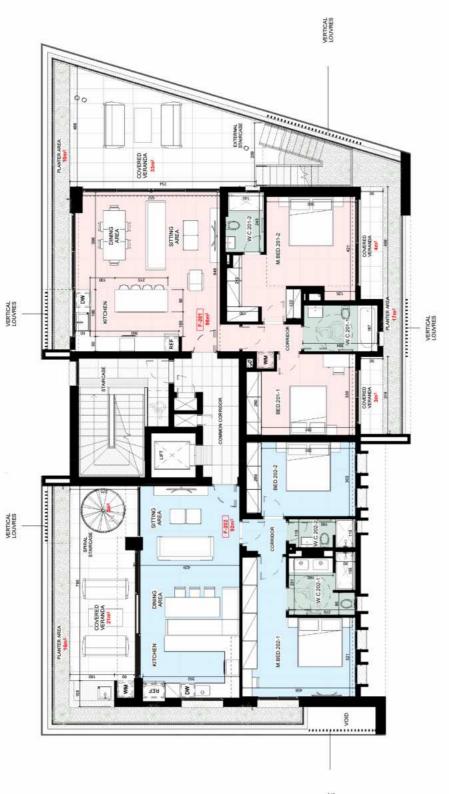

# Second Floor

| 2nd Floor     | Internal Area | Floor | Bedrooms | Bathrooms | Covered<br>Veranda | Parking<br>Spaces | Roof<br>Garden |
|---------------|---------------|-------|----------|-----------|--------------------|-------------------|----------------|
| 201 Apartment | 98sqm         | 2     | 2        | 2         | 40sqm              | 2                 | 94sqm          |
|               |               |       |          |           |                    |                   |                |
| 2nd Floor     | Internal Area | Floor | Bedrooms | Bathrooms | Covered<br>Veranda | Parking<br>Spaces | Roof<br>Garden |
| 202 Apartment | 92sqm         | 2     | 2        | 2         | 21sqm              | 2                 | 109sqm         |

# Roof Garden

| Roof Garden   | Internal Area | Floor | Pool    | Bathrooms |
|---------------|---------------|-------|---------|-----------|
| 201 Apartment | 94sqm         | -     | 18sqm   | 1         |
|               |               |       |         |           |
| Roof Garden   | Internal Area | Floor | Pool    | Bathrooms |
| 202 Apartment | 109sqm        | -     | 17.8sqm | 1         |