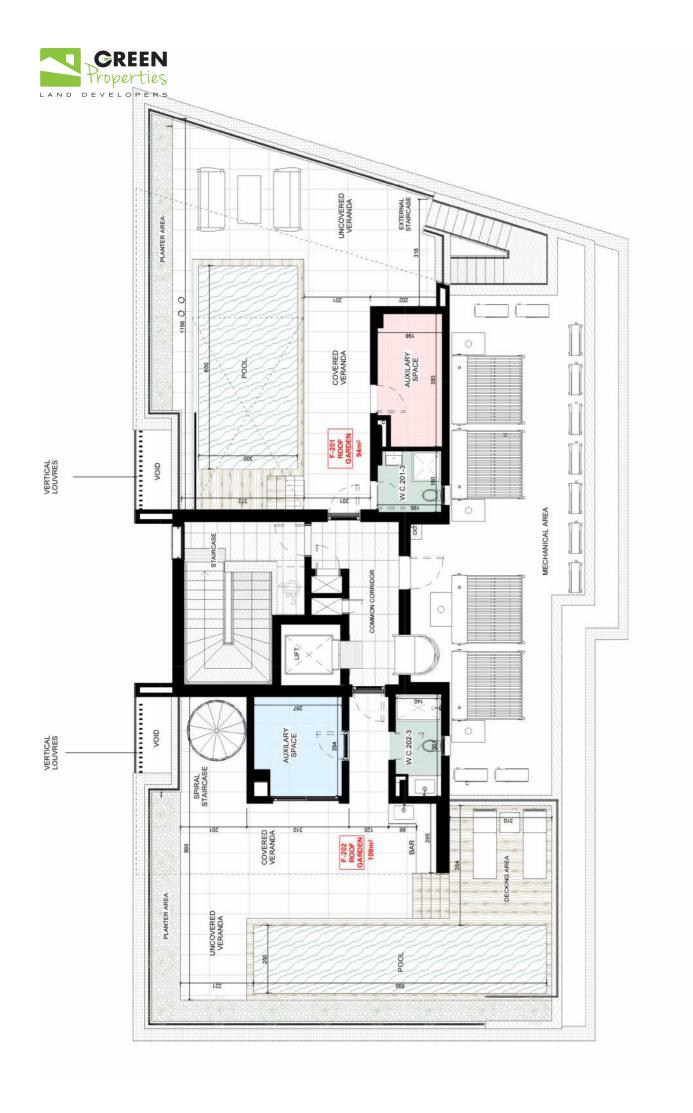

# Roof Garden

| Roof Garden   | Internal Area | Floor | Pool    | Bathrooms |
|---------------|---------------|-------|---------|-----------|
| 201 Apartment | 94sqm         | -     | 18sqm   | 1         |
|               |               |       |         |           |
| Roof Garden   | Internal Area | Floor | Pool    | Bathrooms |
| 202 Apartment | 109sqm        | -     | 17.8sqm | 1         |