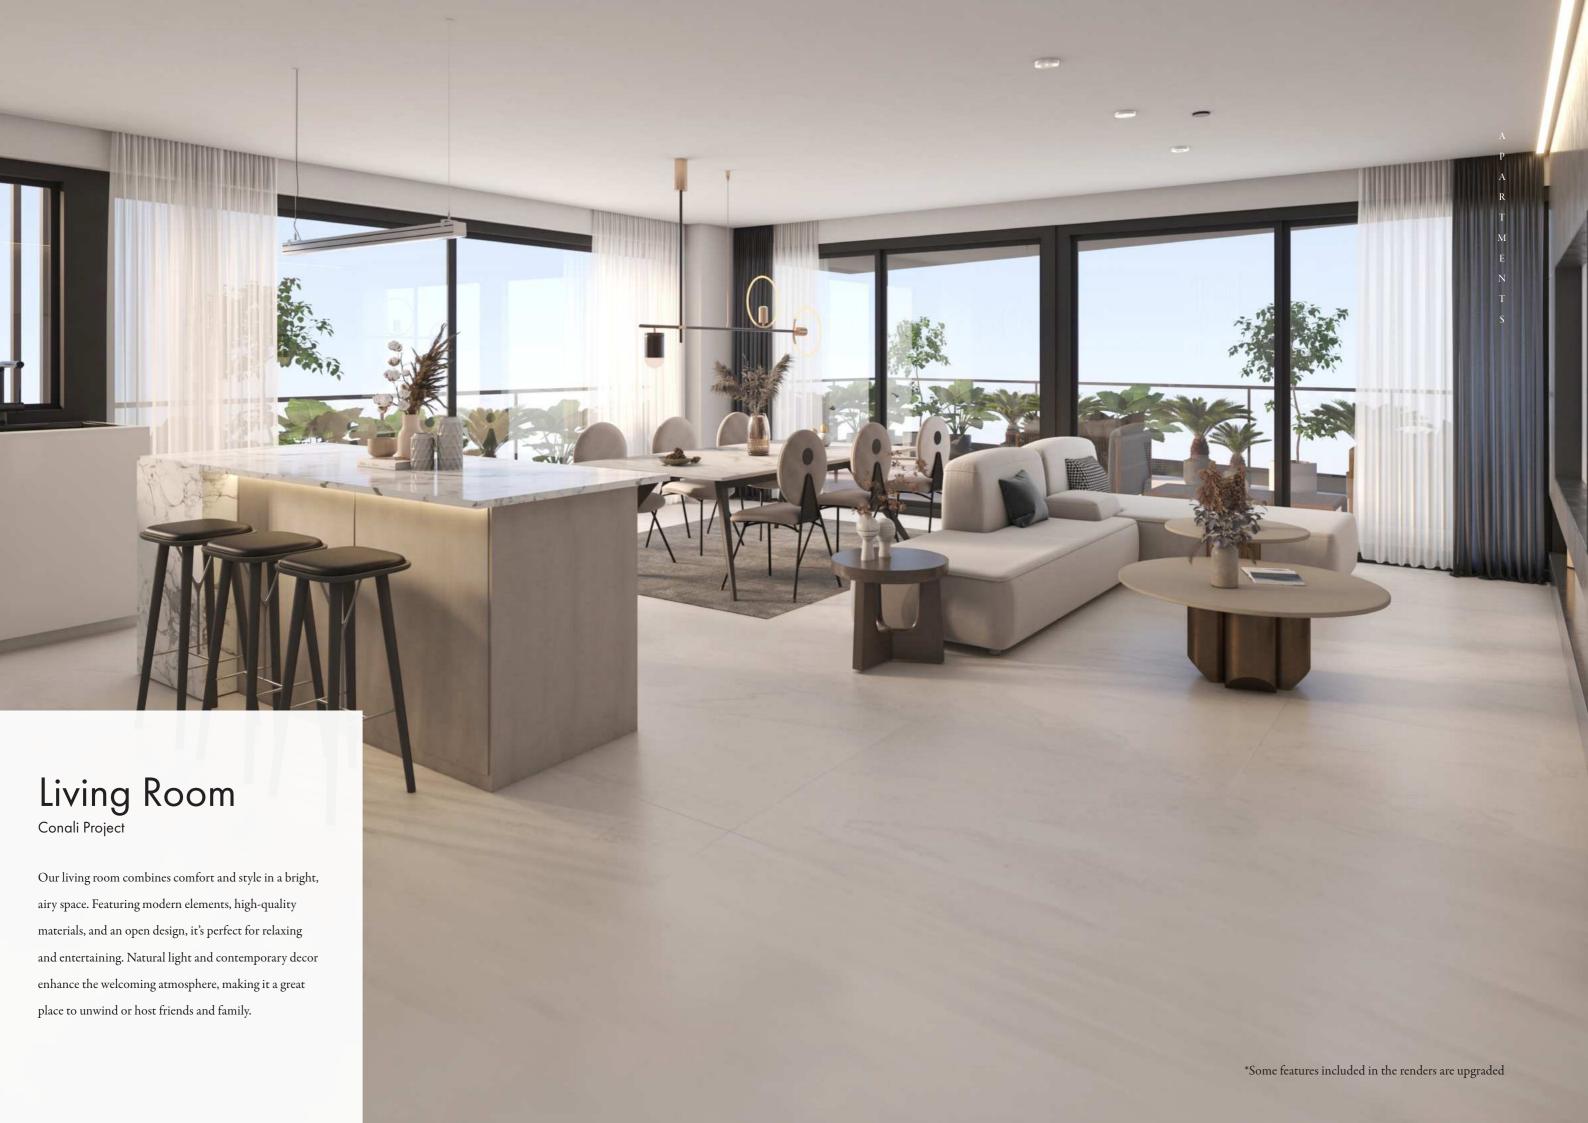

## Architecture

The architecture of the residence features a modern two-storey design with just four spacious apartments, offering the comfort of a detached home. Large terraces overlook the street, enhancing natural light and views, while practical elements like double parking with EV charging and a shared gym add to everyday convenience.

## Design

Minimalist design is about prioritizing the essential: natural light, environmental consciousness, timeless aesthetics, reliability and long term functionality.

Aesthetics Aesthetics

Timeless aesthetics is about subtle lines, adaptability, and outlasting trends. Design stripped to its core function, realized using limited materials, neutral colors, simple forms, and avoiding extravagances to achieve a pure form of elegance.