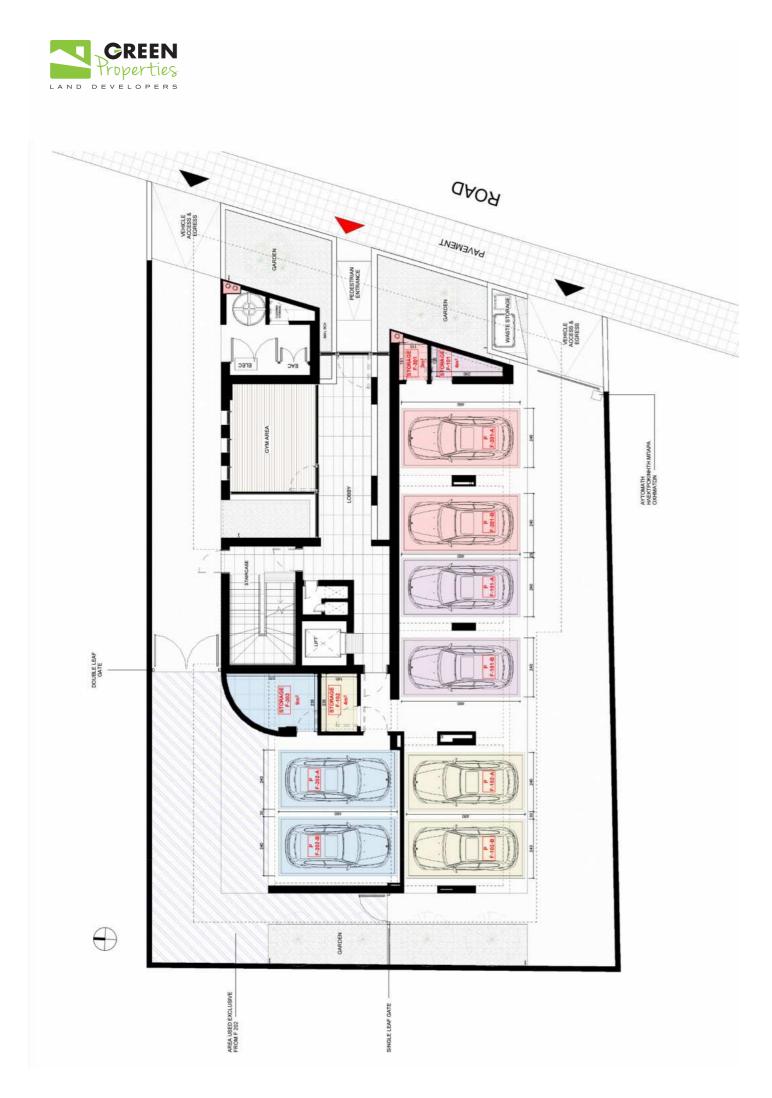

# Ground Floor

| Ground Floor | Internal Area | Floor | Bedrooms | Bathrooms | Covered<br>Veranda | Parking<br>Spaces | Roof<br>Garden |
|--------------|---------------|-------|----------|-----------|--------------------|-------------------|----------------|
| -            | -             | GF    | -        | -         | -                  | -                 | -              |

The expansive terraces provide stunning views of the main street in the area, creating a sense of freedom and brightness. Additionally, each apartment includes two covered parking spaces with provision for electric vehicle charging, while all residents have access to the communal gym.