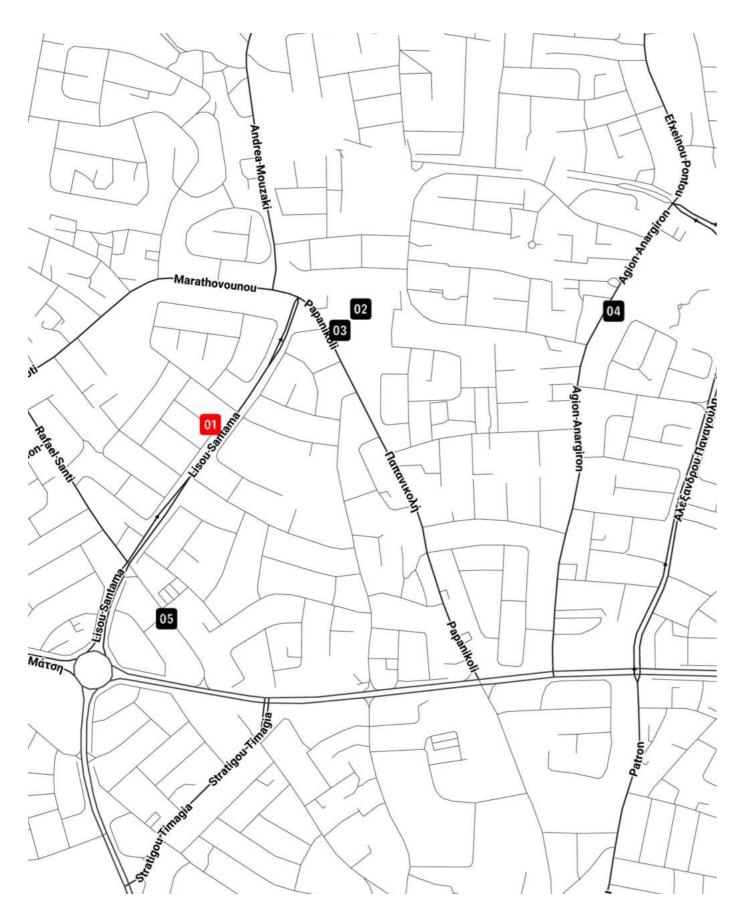

### Location

CORALI Residence offers convenient access to the city's amenities, including shops cafes, and essential services. It's also within easy reach of Larnaca's renowned seafront promenade, Finikoudes and the historic Church of Saint Lazarus, providing residents with both modern conveniences and cultural attractions.

01.

Your home (8 - 10 Strati Myrivili st.)

02.

Antonis Papadopoulos Stadium

03. Anorthosis Museum

04.

State Government Office

05. Sinesio Hospital