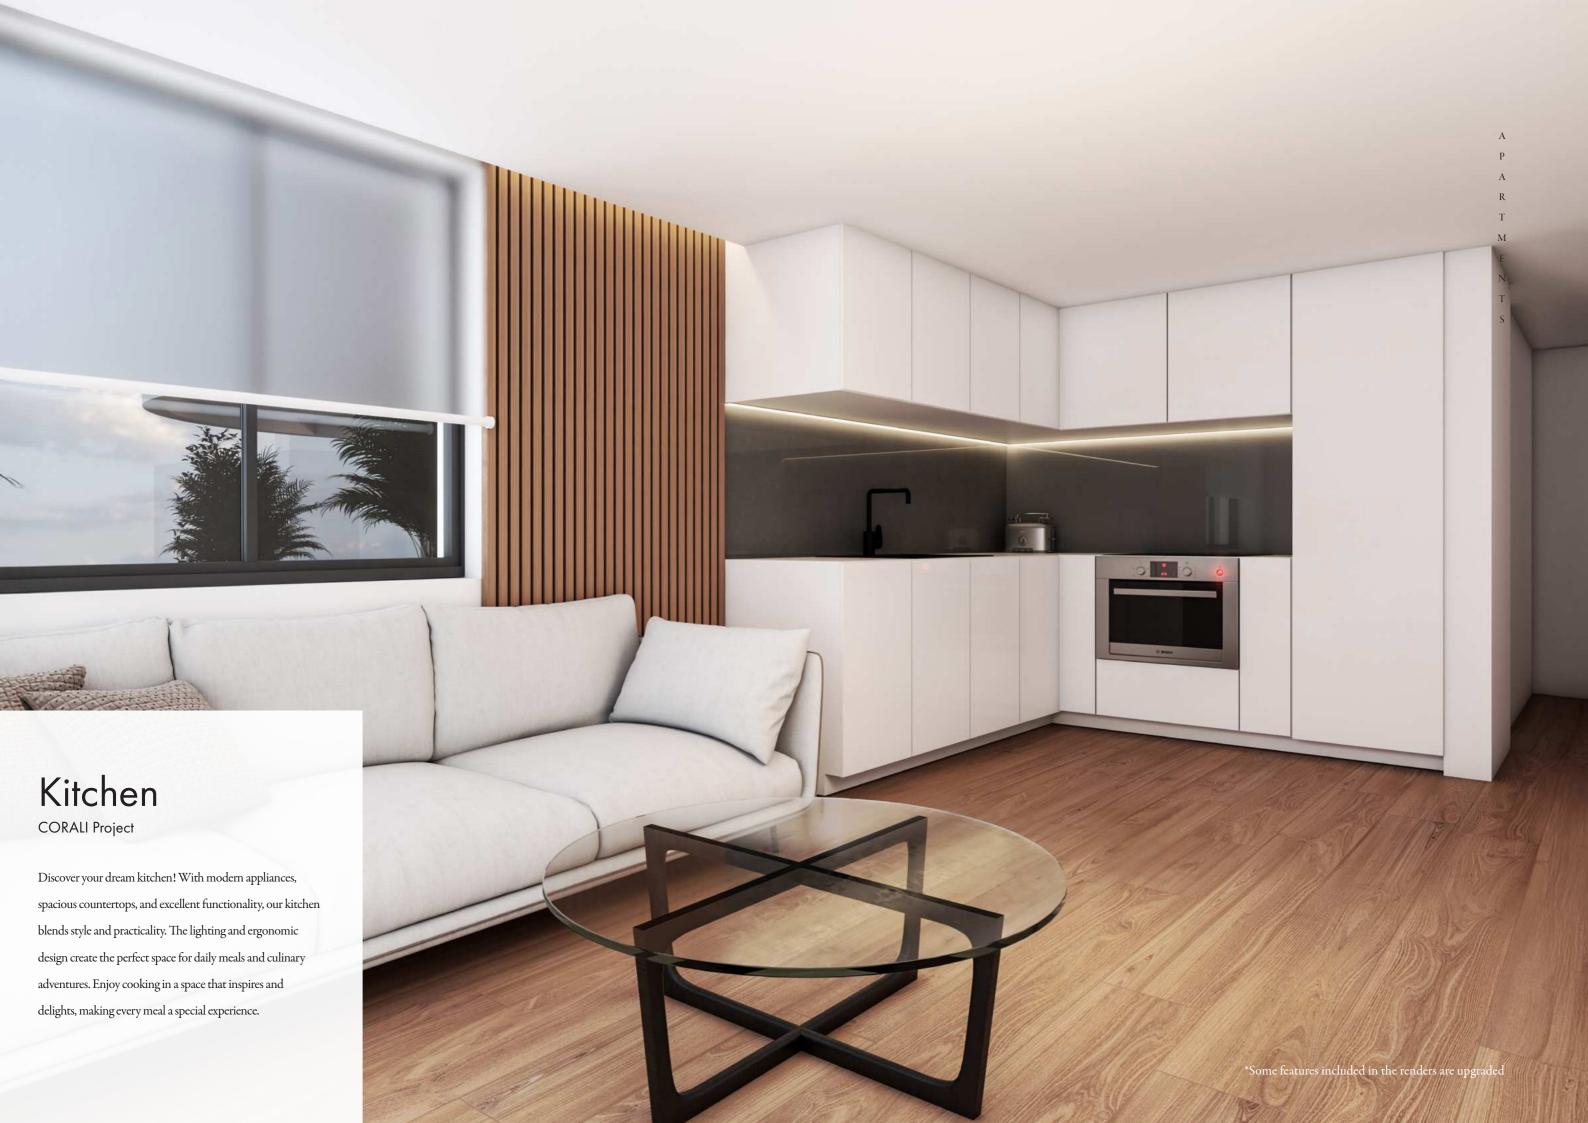

# Features

| Large terraces                                                       |
|----------------------------------------------------------------------|
| Large Energy Efficient windows                                       |
| Security door                                                        |
| Unobstructed view                                                    |
| Installed Air Conditioners (split units) in bedrooms and living room |
| Solar water heaters                                                  |
| Installed NET METERING photovoltaic system for shared electricity    |
| Thermal insulation – Thermal protection to minimize energy losses    |
| Energy class A                                                       |
| Italian kitchen and kitchen cabinets                                 |
| Excellent quality ceramics and sanitary ware                         |
| Covered Parking pilotis                                              |
| Storage room for every apartment                                     |