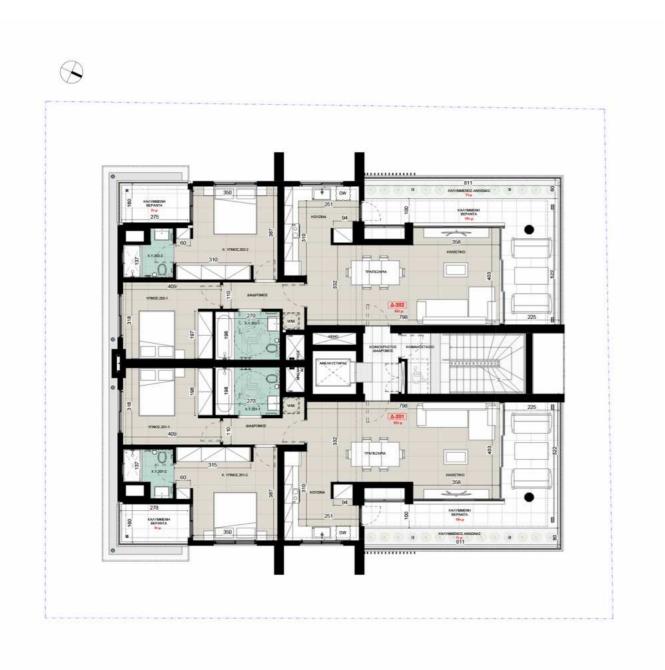

# 2nd Floor

| 2nd Floor     | Internal Area | Floor | Bedrooms | Bathrooms | Parking<br>Spaces | Storage<br>Room |
|---------------|---------------|-------|----------|-----------|-------------------|-----------------|
| 201 Apartment | 92sqm         | 2     | 2        | 2         | $\checkmark$      | ✓               |
| 2nd Floor     | Internal Area | Floor | Bedrooms | Bathrooms | Parking<br>Spaces | Storage<br>Room |
| 202 Apartment | 92sqm         | 2     | 2        | 2         | $\checkmark$      | <b>✓</b>        |

# 3rd Floor

| 3rd Floor     | Internal Area | Floor | Bedrooms | Bathrooms | Garden       | Parking<br>Spaces | Storage<br>Room |
|---------------|---------------|-------|----------|-----------|--------------|-------------------|-----------------|
| 301 Apartment | 93sqm         | 3     | 2        | 2         | $\checkmark$ | ✓                 | $\checkmark$    |
| 3nd Floor     | Internal Area | Floor | Bedrooms | Bathrooms | Garden       | Parking<br>Spaces | Storage<br>Room |
| 302 Apartment | 93sqm         | 3     | 2        | 2         | $\checkmark$ | $\checkmark$      | $\checkmark$    |