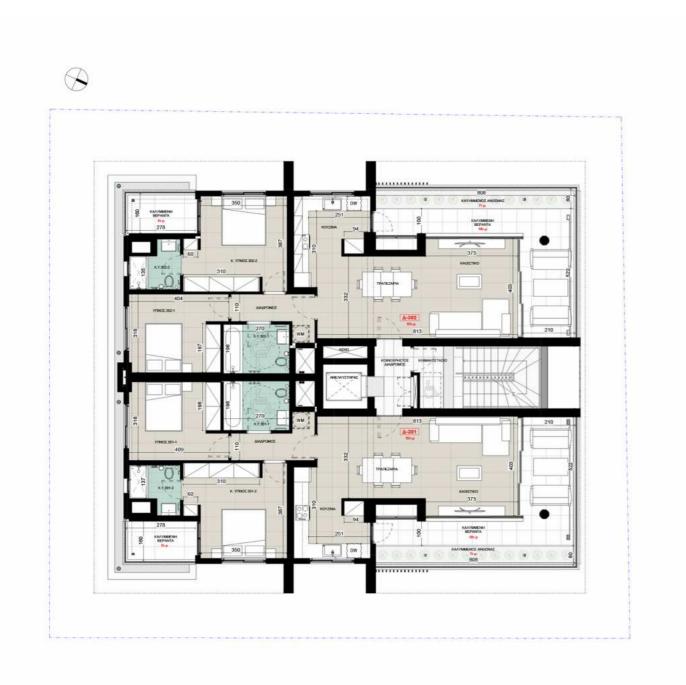

# Ground Floor

Ground Floor Parking Internal Area Floor Bedrooms Bathrooms Garden Storage Spaces Room GF -