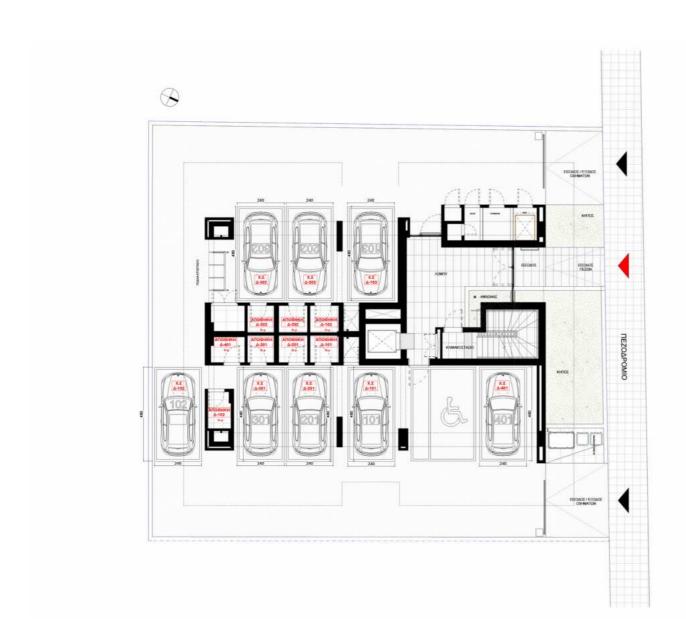

# Ground Floor

Ground Floor Parking Internal Area Floor Bedrooms Bathrooms Garden Storage Spaces Room GF -