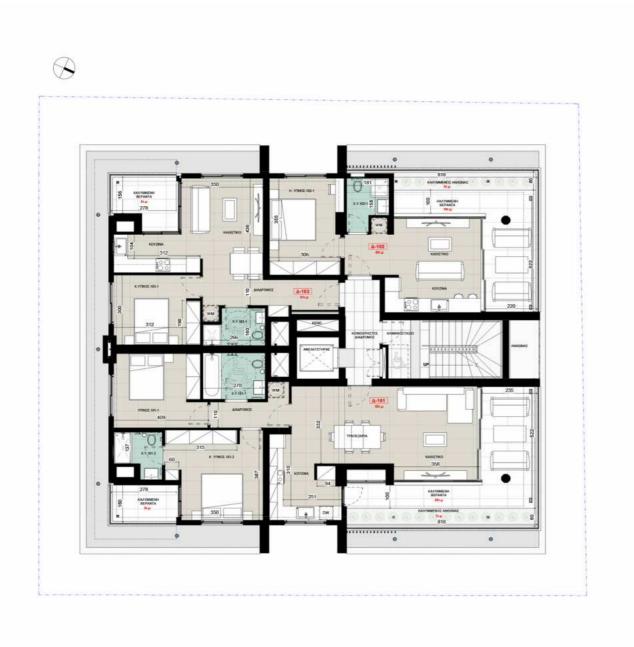

## 1 st Floor

| 1st Floor<br>101 Apartment | Internal Area 92sqm | Floor<br>1 | Bedrooms      | Bathrooms | Parking<br>Spaces | Storage<br>Room |
|----------------------------|---------------------|------------|---------------|-----------|-------------------|-----------------|
| ı                          |                     |            |               |           |                   |                 |
| 1st Floor<br>102 Studio    | Internal Area       | Floor<br>1 | Bedrooms<br>1 | Bathrooms | Parking<br>Spaces | Storage<br>Room |
|                            |                     |            |               |           |                   |                 |
| 1st Floor                  | Internal Area       | Floor      | Bedrooms      | Bathrooms | Parking<br>Spaces | Storage<br>Room |
| 103 Apartment              | 51sqm               | 1          | 1             | 1         | ✓                 | $\checkmark$    |

# 2nd Floor

| 2nd Floor     | Internal Area | Floor | Bedrooms | Bathrooms | Parking<br>Spaces | Storage<br>Room |
|---------------|---------------|-------|----------|-----------|-------------------|-----------------|
| 201 Apartment | 92sqm         | 2     | 2        | 2         | $\checkmark$      | ✓               |
| 2nd Floor     | Internal Area | Floor | Bedrooms | Bathrooms | Parking<br>Spaces | Storage<br>Room |
| 202 Apartment | 92sqm         | 2     | 2        | 2         | $\checkmark$      | <b>✓</b>        |

# 3rd Floor

| 3rd Floor     | Internal Area | Floor | Bedrooms | Bathrooms | Garden       | Parking<br>Spaces | Storage<br>Room |
|---------------|---------------|-------|----------|-----------|--------------|-------------------|-----------------|
| 301 Apartment | 93sqm         | 3     | 2        | 2         | $\checkmark$ | ✓                 | $\checkmark$    |
| 3nd Floor     | Internal Area | Floor | Bedrooms | Bathrooms | Garden       | Parking<br>Spaces | Storage<br>Room |
| 302 Apartment | 93sqm         | 3     | 2        | 2         | $\checkmark$ | $\checkmark$      | $\checkmark$    |