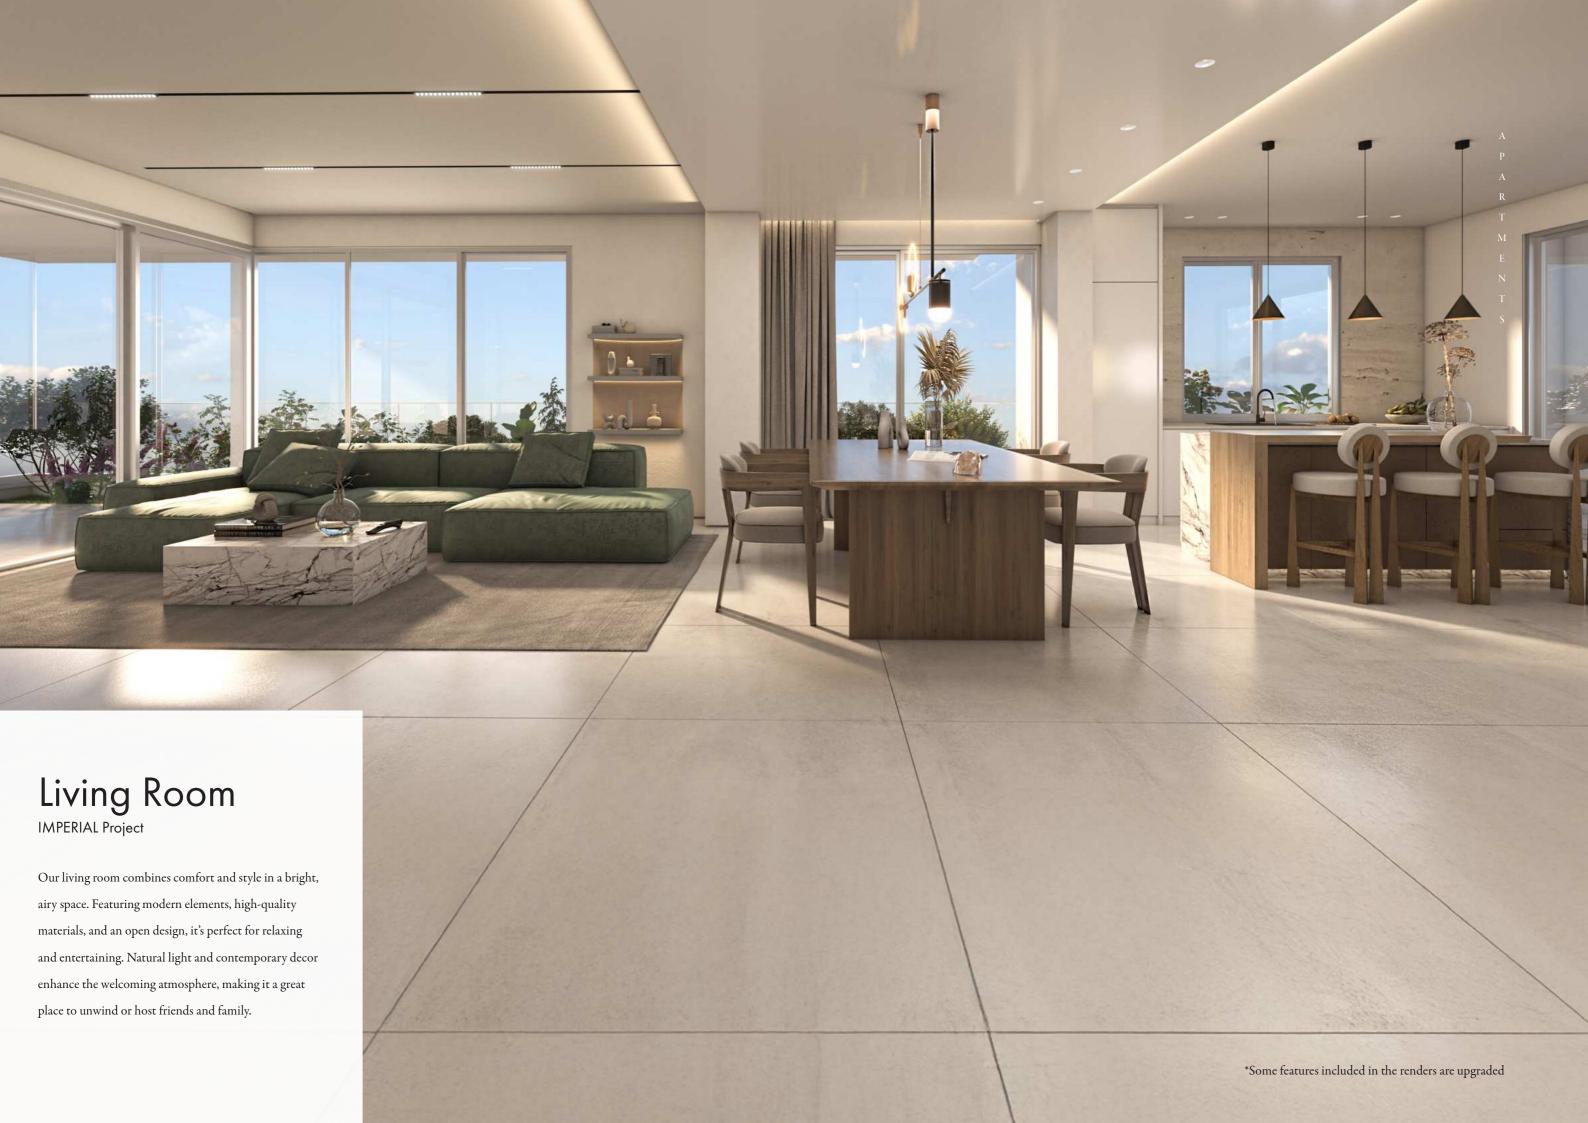

The apartments have comfortable interiors, spacious bedrooms and large main and auxiliary terraces for maximum functionality.

GREEN Properties Land Developers offers you energy-efficient, modern buildings, delivering the highest quality and design for a comfortable and quality life.

## Features **Features**

| Large terraces                                                       |
|----------------------------------------------------------------------|
| Large Energy Efficient windows                                       |
| Security door                                                        |
| Unobstructed view                                                    |
| Installed Air Conditioners (split units) in bedrooms and living room |
| Solar water heaters                                                  |
| Installed NET METERING photovoltaic system for shared electricity    |
| Thermal insulation – Thermal protection to minimize energy losses    |
| Class A energy building                                              |
| Italian kitchen and kitchen cabinets                                 |
| Excellent quality ceramics and sanitary ware                         |
| Covered Parking pilotis                                              |
| Storage room for every apartment                                     |

### Architecture

The architecture of the building features a modern, four-storey design with clean lines and spacious interiors. The apartments offer large terraces for enhanced living space and functionality. Designed with energy efficiency in mind, the building combines stylish aesthetics with practicality for a comfortable and sustainable lifestyle.