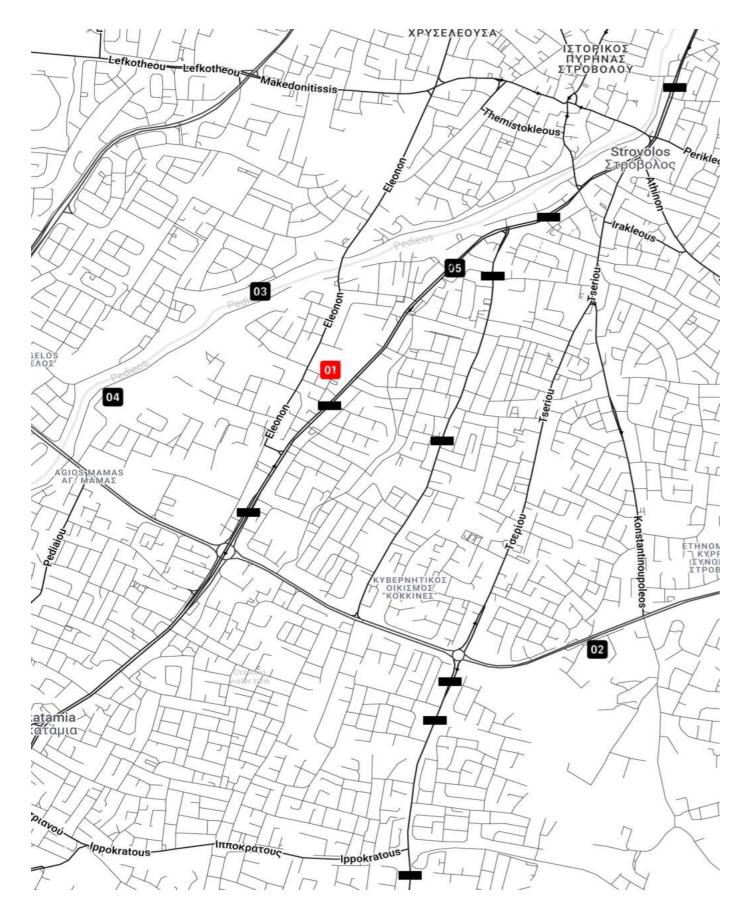

## Location

The residence is located in the peaceful and well-connected area of Strovolos, Nicosia. This residential neighborhood offers easy access to the city center and major roads, making commuting convenient. The area is known for its green spaces, local amenities and proximity to schools and parks, providing a comfortable environment for families and professionals. A R

E A

O1. Your home (16 Kronou St., Elaionon)

> 02. American Medical Center

> > O3. Pedieos linear park

04. PAEEK Kyrenia-Epistrofi Stadium

> 05. Department of Public Works