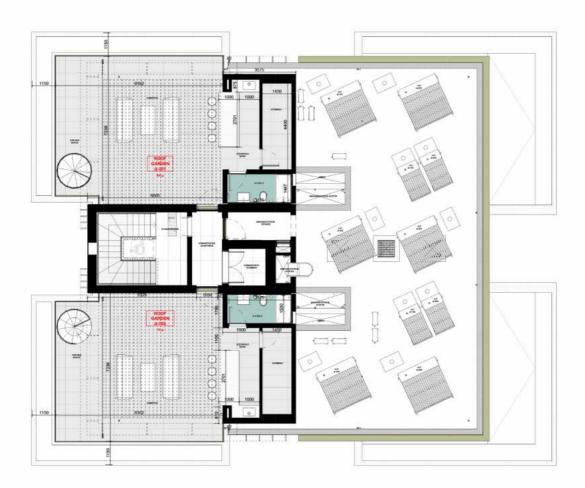

#### LINEA Project **3rd Floor**

| 3rd Floor     | Internal Area | Floor | Bedrooms | Bathro |
|---------------|---------------|-------|----------|--------|
| 301 Apartment | 129sqm        | 3     | 2        | 1      |
|               |               |       |          |        |
| 3rd Floor     | Internal Area | Floor | Bedrooms | Bathro |
| 302 Apartment | 128sqm        | 3     | 2        | 1      |
|               |               |       |          |        |

- F
- L
- 0
- O R
- P L
- A
- Ν
- S

oomsStorage RoomParking SpacesExtras11oomsStorage RoomParking SpacesExtras11

LINEA Project

 Internal Area
 Floor
 Bedrooms
 Bathrooms
 Storage Room
 Parking Spaces
 Extras

 301 Apartment
 I
 I
 Roof Garden

 Internal Area
 Floor
 Bedrooms
 Bathrooms
 Storage Room
 Parking Spaces
 Extras

 301 Apartment
 Internal Area
 Floor
 Bedrooms
 Bathrooms
 Storage Room
 Parking Spaces
 Extras

 302 Apartment
 I
 I
 Roof Garden

- F
- L
- 0
- O R
- P L
- A
- Ν
- S

- F
- L
- 0
- O R
- P L
- А
- Ν
- S