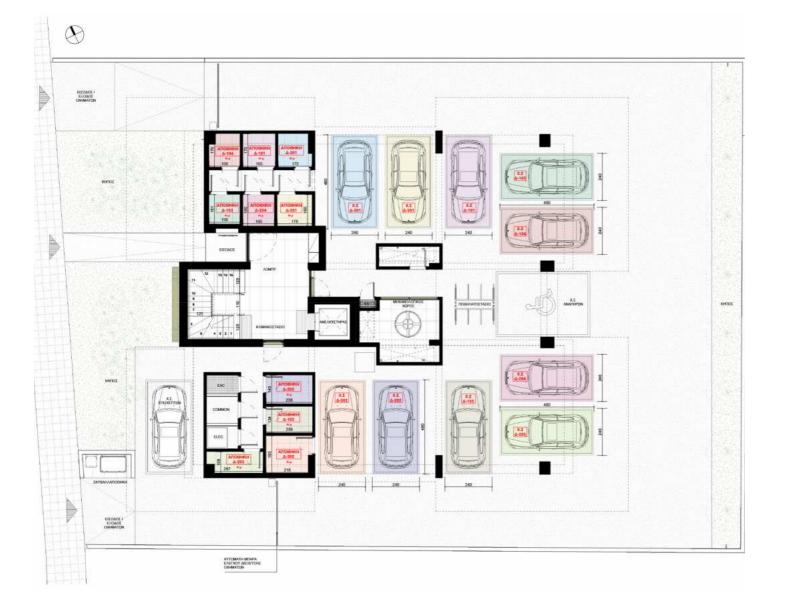

## LINEA Project Ground Floor

Ground Floor

GF

- F
- L
- 0
- 0 R
- Р L
- А
- Ν
- S

Internal Area Floor Bedrooms Bathrooms Storage Room Parking Spaces Extras

 $\mathfrak{D}$ 

LINEA Project

| 1st Floor     | Internal Area | Floor | Bedrooms | Bathrooms | Storage Room | Parking Spaces | Extras |
|---------------|---------------|-------|----------|-----------|--------------|----------------|--------|
| 103 Apartment | 55sqm         | 1     | 1        | 1         | 1            | 1              |        |
|               |               |       |          |           |              |                |        |
|               |               |       |          |           |              |                |        |
| 1st Floor     | Internal Area | Floor | Bedrooms | Bathrooms | Storage Room | Parking Spaces | Extras |