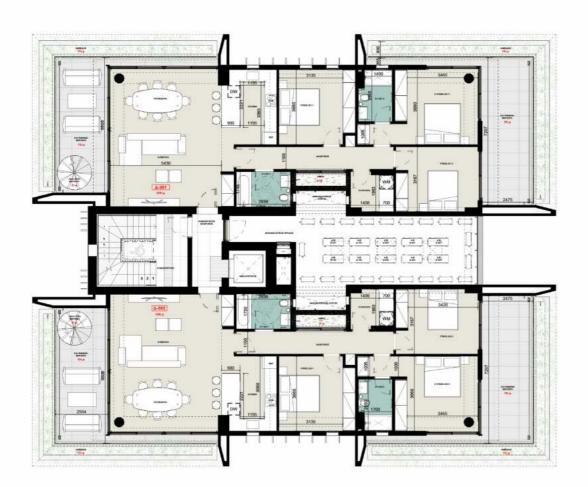

## LINEA Project Ground Floor

Ground Floor

GF

- F
- L
- 0
- 0 R
- Р L
- А
- Ν
- S

Internal Area Floor Bedrooms Bathrooms Storage Room Parking Spaces Extras

 $\mathfrak{D}$ 

LINEA Project

| 1st Floor     | Internal Area | Floor | Bedrooms | Bathrooms | Storage Room | Parking Spaces | Extras |
|---------------|---------------|-------|----------|-----------|--------------|----------------|--------|
| 103 Apartment | 55sqm         | 1     | 1        | 1         | 1            | 1              |        |
|               |               |       |          |           |              |                |        |
|               |               |       |          |           |              |                |        |
| 1st Floor     | Internal Area | Floor | Bedrooms | Bathrooms | Storage Room | Parking Spaces | Extras |

- F
- L
- 0
- 0
- P L
- A
- Ν
- S

 $\bigotimes$ 

# LINEA Project

| 2nd Floor     | Internal Area | Floor | Bedrooms | Bathrooms | Storage Room | Parking Spaces | Extras |
|---------------|---------------|-------|----------|-----------|--------------|----------------|--------|
| 203 Apartment | 55sqm         | 2     | 1        | 1         | 1            | 1              |        |
|               |               |       |          |           |              |                |        |
| 2nd Floor     | Internal Area | Floor | Bedrooms | Bathrooms | Storage Room | Parking Spaces | Extras |

- F
- L
- 0
- O R
- P L
- A
- Ν
- S

 $\bigotimes$ 