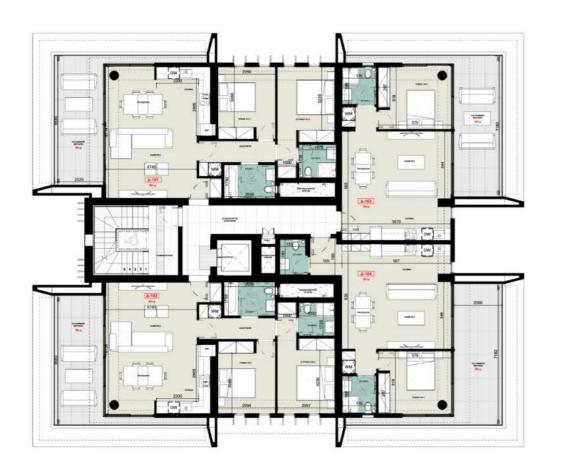

# LINEA Project

| 2nd Floor     | Internal Area | Floor | Bedrooms | Bathrooms | Storage Room | Parking Spaces | Extras |
|---------------|---------------|-------|----------|-----------|--------------|----------------|--------|
| 203 Apartment | 55sqm         | 2     | 1        | 1         | 1            | 1              |        |
|               |               |       |          |           |              |                |        |
| 2nd Floor     | Internal Area | Floor | Bedrooms | Bathrooms | Storage Room | Parking Spaces | Extras |

- F
- L
- 0
- O R
- P L
- A
- Ν
- S

 $\bigotimes$ 