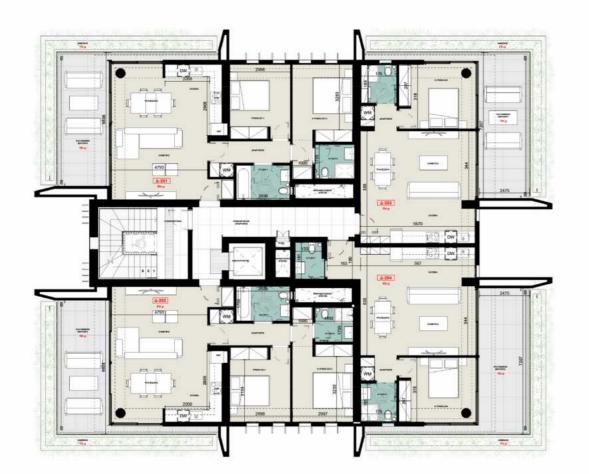

#### LINEA Project **3rd Floor**

| 3rd Floor     | Internal Area | Floor | Bedrooms | Bathro |
|---------------|---------------|-------|----------|--------|
| 301 Apartment | 129sqm        | 3     | 2        | 1      |
|               |               |       |          |        |
| 3rd Floor     | Internal Area | Floor | Bedrooms | Bathro |
| 302 Apartment | 128sqm        | 3     | 2        | 1      |
|               |               |       |          |        |

- F
- L
- 0
- O R
- P L
- A
- Ν
- S

oomsStorage RoomParking SpacesExtras11oomsStorage RoomParking SpacesExtras11

LINEA Project

 Internal Area
 Floor
 Bedrooms
 Bathrooms
 Storage Room
 Parking Spaces
 Extras

 301 Apartment
 I
 I
 Roof Garden

 Internal Area
 Floor
 Bedrooms
 Bathrooms
 Storage Room
 Parking Spaces
 Extras

 301 Apartment
 Internal Area
 Floor
 Bedrooms
 Bathrooms
 Storage Room
 Parking Spaces
 Extras

 302 Apartment
 I
 I
 Roof Garden

- F
- L
- 0
- O R
- P L
- A
- Ν
- S

- F
- L
- 0
- O R
- P L
- А
- Ν
- S