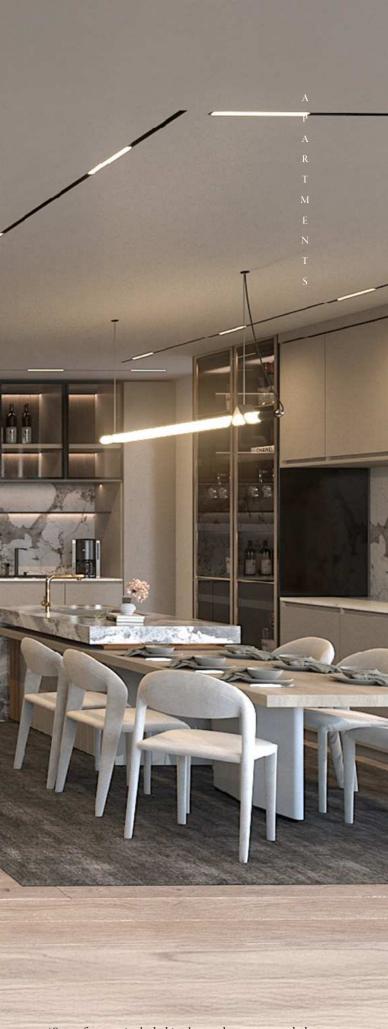

## Living Room

C C

Our living room combines comfort and style in a bright, airy space. Featuring modern elements, high-quality materials, and an open design, it's perfect for relaxing and entertaining. Natural light and contemporary decor enhance the welcoming atmosphere, making it a great place to unwind or host friends and family. 3

in in in

\*Some features included in the renders are upgraded