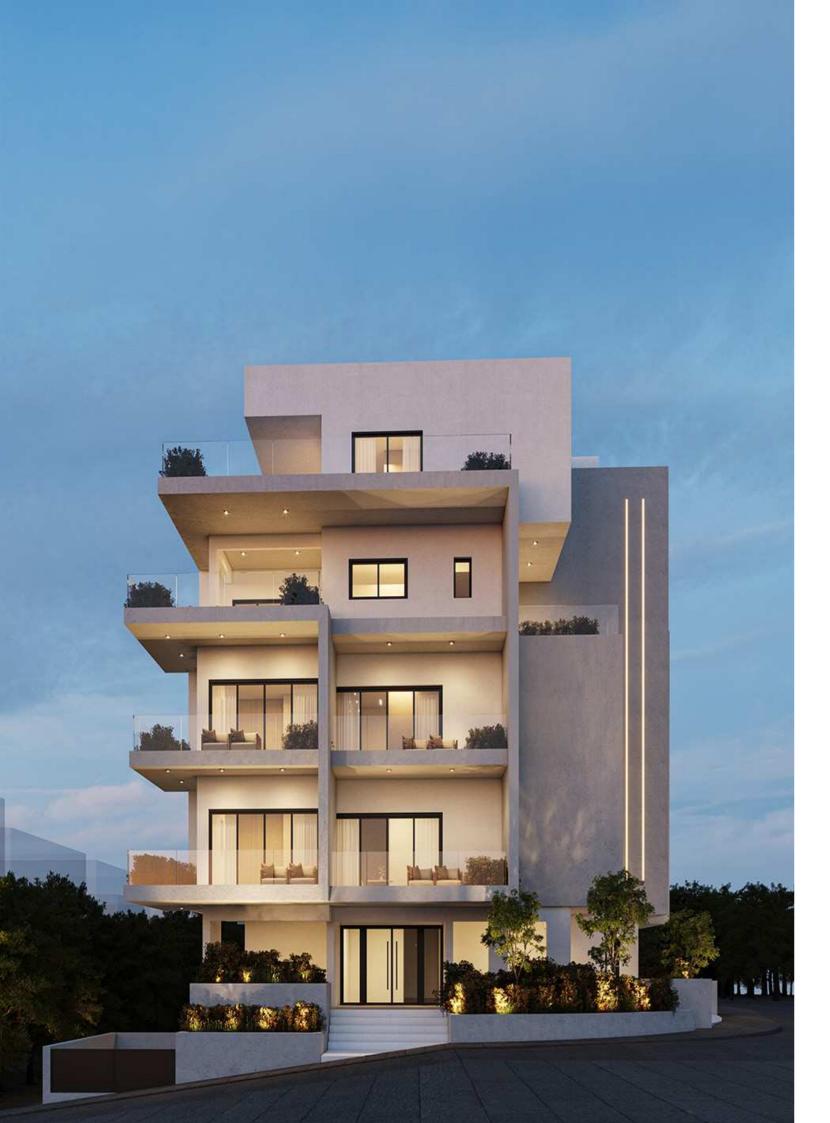

## Aglantzia

In one of the most prestigious areas of Nicosia, on Asinou Street (1048), GREEN Properties Land Developers presents NEXUS Residence, a new residential complex with high aesthetics and an A+ energy efficiency rating.

The development consists of 12 modern apartments, ranging in size from 50 to 125 square meters, with 1-3 bedrooms.

The apartments feature large openings for natural light and unobstructed views, underfloor heating, installed air conditioning, secure armored doors, and photovoltaic systems

### Architecture

The architecture of NEXUS Residence combines modern design with functionality, featuring spacious interiors and large windows that maximize natural light and views. The building is energy-efficient, with A+ rating features like underfloor heating, air conditioning, and photovoltaic systems. Practical elements like secure parking with EV charging provisions and ample storage complete the design, ensuring comfort and convenience.