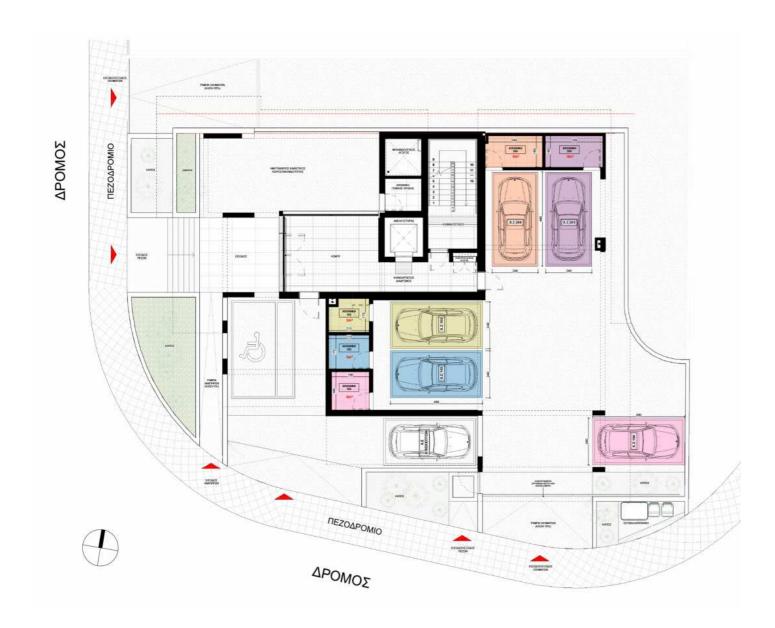

## Ground Floor

| Ground Floor | Internal Area | Floor | Bedrooms | Bathrooms | Garden | Parking<br>Spaces | Storage<br>Room |
|--------------|---------------|-------|----------|-----------|--------|-------------------|-----------------|
| -            | -             | GF    | -        | -         | -      | -                 | -               |