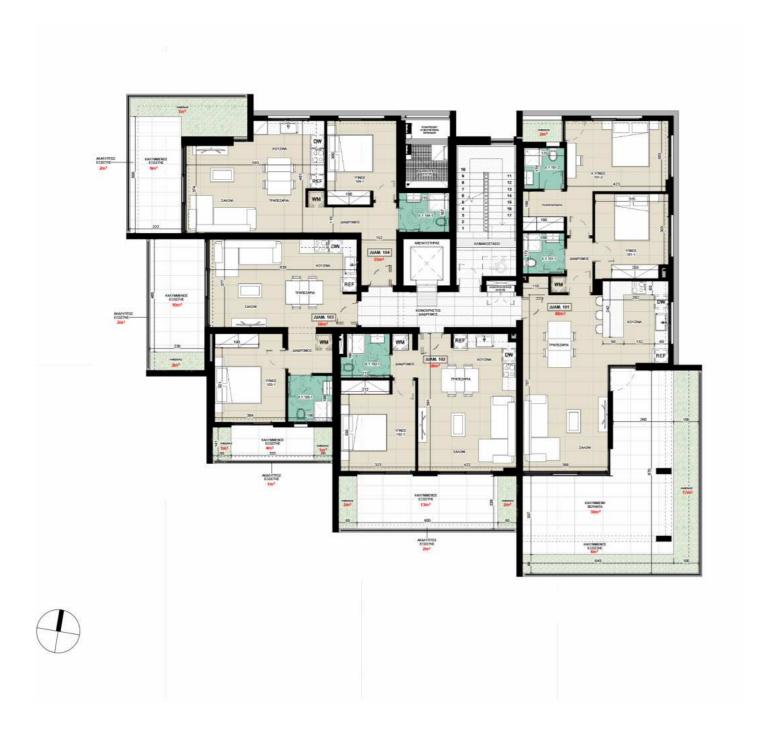

## 1 st Floor

| 1st Floor     | Internal Area | Floor |          | Bathrooms | Garden       | Parking<br>Spaces | Storage<br>Room |
|---------------|---------------|-------|----------|-----------|--------------|-------------------|-----------------|
| 101 Apartment | 88sqm         | 1     | 2        | 2         | ✓            | $\checkmark$      | $\checkmark$    |
| '             |               |       |          |           |              |                   |                 |
| 1st Floor     | Internal Area | Floor | Bedrooms | Bathrooms | Garden       | Parking<br>Spaces | Storage<br>Room |
| 102 Apartment | 50sqm         | 1     | 1        | 1         | $\checkmark$ | $\checkmark$      | $\checkmark$    |
| ·             |               |       |          |           |              |                   |                 |
| 1st Floor     | Internal Area | Floor | Bedrooms | Bathrooms | Garden       | Parking<br>Spaces | Storage<br>Room |
| 103 Apartment | 50sqm         | 1     | 1        | 1         | $\checkmark$ | $\checkmark$      | $\checkmark$    |
| ·             |               |       |          |           |              |                   |                 |
| 1st Floor     | Internal Area | Floor | Bedrooms | Bathrooms | Garden       | Parking<br>Spaces | Storage<br>Room |
| 104 Apartment | 55sqm         | 1     | 1        | 1         | $\checkmark$ | $\checkmark$      | ✓               |