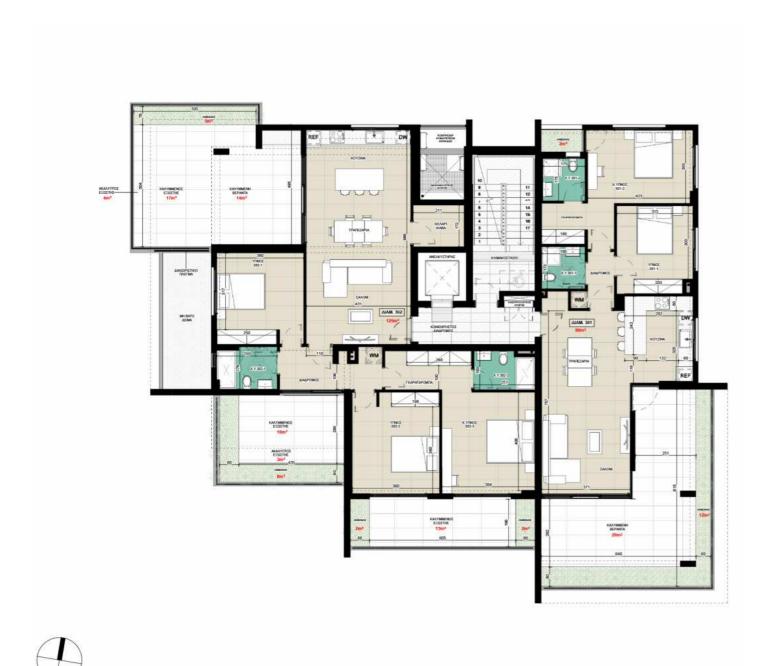

## 3rd Floor

| 3rd Floor     | Internal Area | Floor | Bedrooms | Bathrooms | Garden       | Parking<br>Spaces | Storage<br>Room |
|---------------|---------------|-------|----------|-----------|--------------|-------------------|-----------------|
| 301 Apartment | 88sqm         | 3     | 2        | 2         | ✓            | ✓                 | ✓               |
| 3nd Floor     | Internal Area | Floor | Bedrooms | Bathrooms | Garden       | Parking<br>Spaces | Storage<br>Room |
| 302 Apartment | 125sqm        | 3     | 3        | 3         | $\checkmark$ | $\checkmark$      | $\checkmark$    |