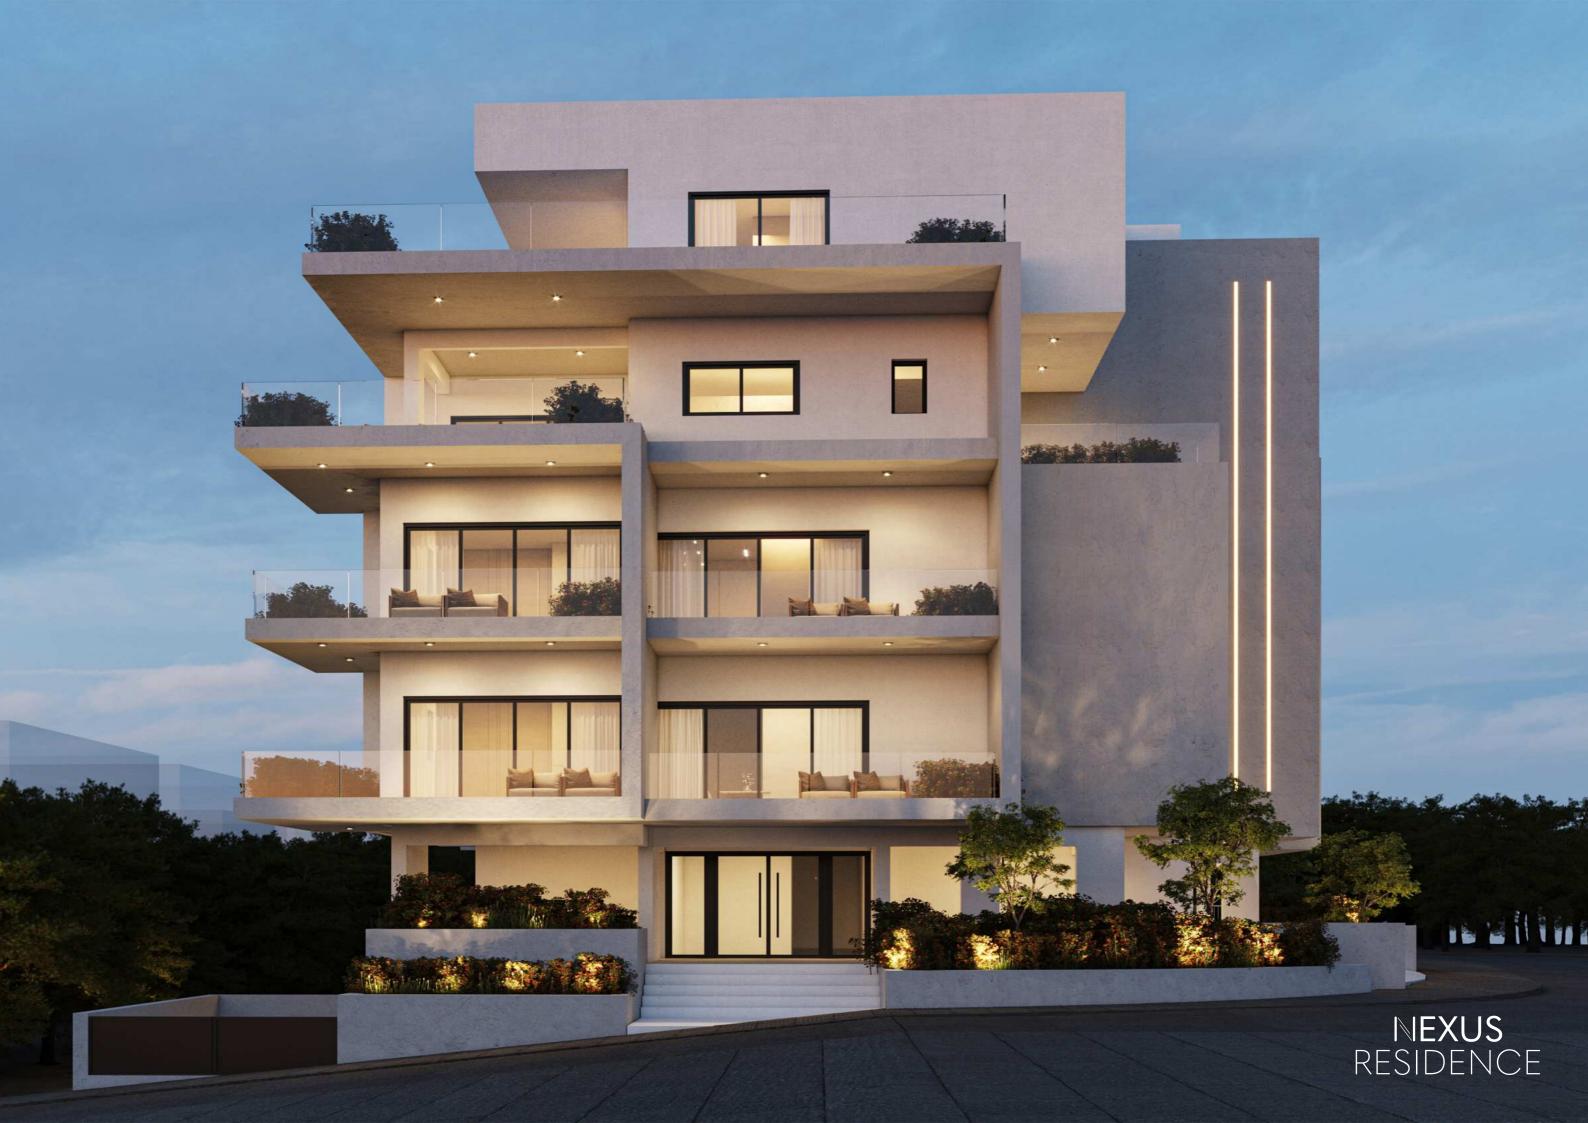

## Aglantzia

In one of the most prestigious areas of Nicosia, on Asinou Street (1048), GREEN Properties Land Developers presents NEXUS Residence, a new residential complex with high aesthetics and an A+ energy efficiency rating.

The development consists of 12 modern apartments, ranging in size from 50 to 125 square meters, with 1-3 bedrooms.

The apartments feature large openings for natural light and unobstructed views, underfloor heating, installed air conditioning, secure armored doors, and photovoltaic systems

### Architecture

The architecture of NEXUS Residence combines modern design with functionality, featuring spacious interiors and large windows that maximize natural light and views. The building is energy-efficient, with A+ rating features like underfloor heating, air conditioning, and photovoltaic systems. Practical elements like secure parking with EV charging provisions and ample storage complete the design, ensuring comfort and convenience.