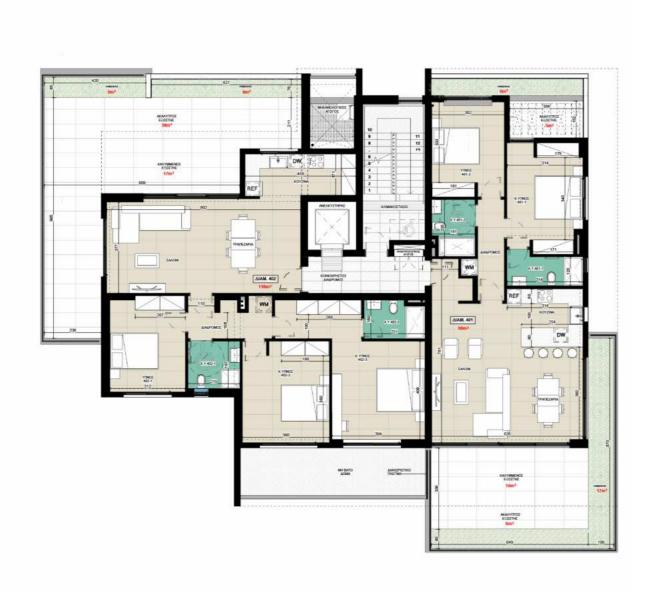

## 4th Floor

| 4th Floor     | Internal Area | Floor | Bedrooms | Bathrooms | Garden       | Parking<br>Spaces | Storag<br>Room |
|---------------|---------------|-------|----------|-----------|--------------|-------------------|----------------|
| 401 Apartment | 90sqm         | 4     | 2        | 2         | $\checkmark$ | ✓                 | $\checkmark$   |
| ·             |               |       |          |           |              |                   |                |
| (17)          |               | -1    |          | 5.1       | 0 1          | <b>5</b> 1.       |                |
| 4th Floor     | Internal Area | Floor | Bedrooms | Bathrooms | Garden       | Parking<br>Spaces | Storag<br>Room |
| 402 Apartment | 118sam        | 4     | 3        | 3         | /            | /                 | $\checkmark$   |