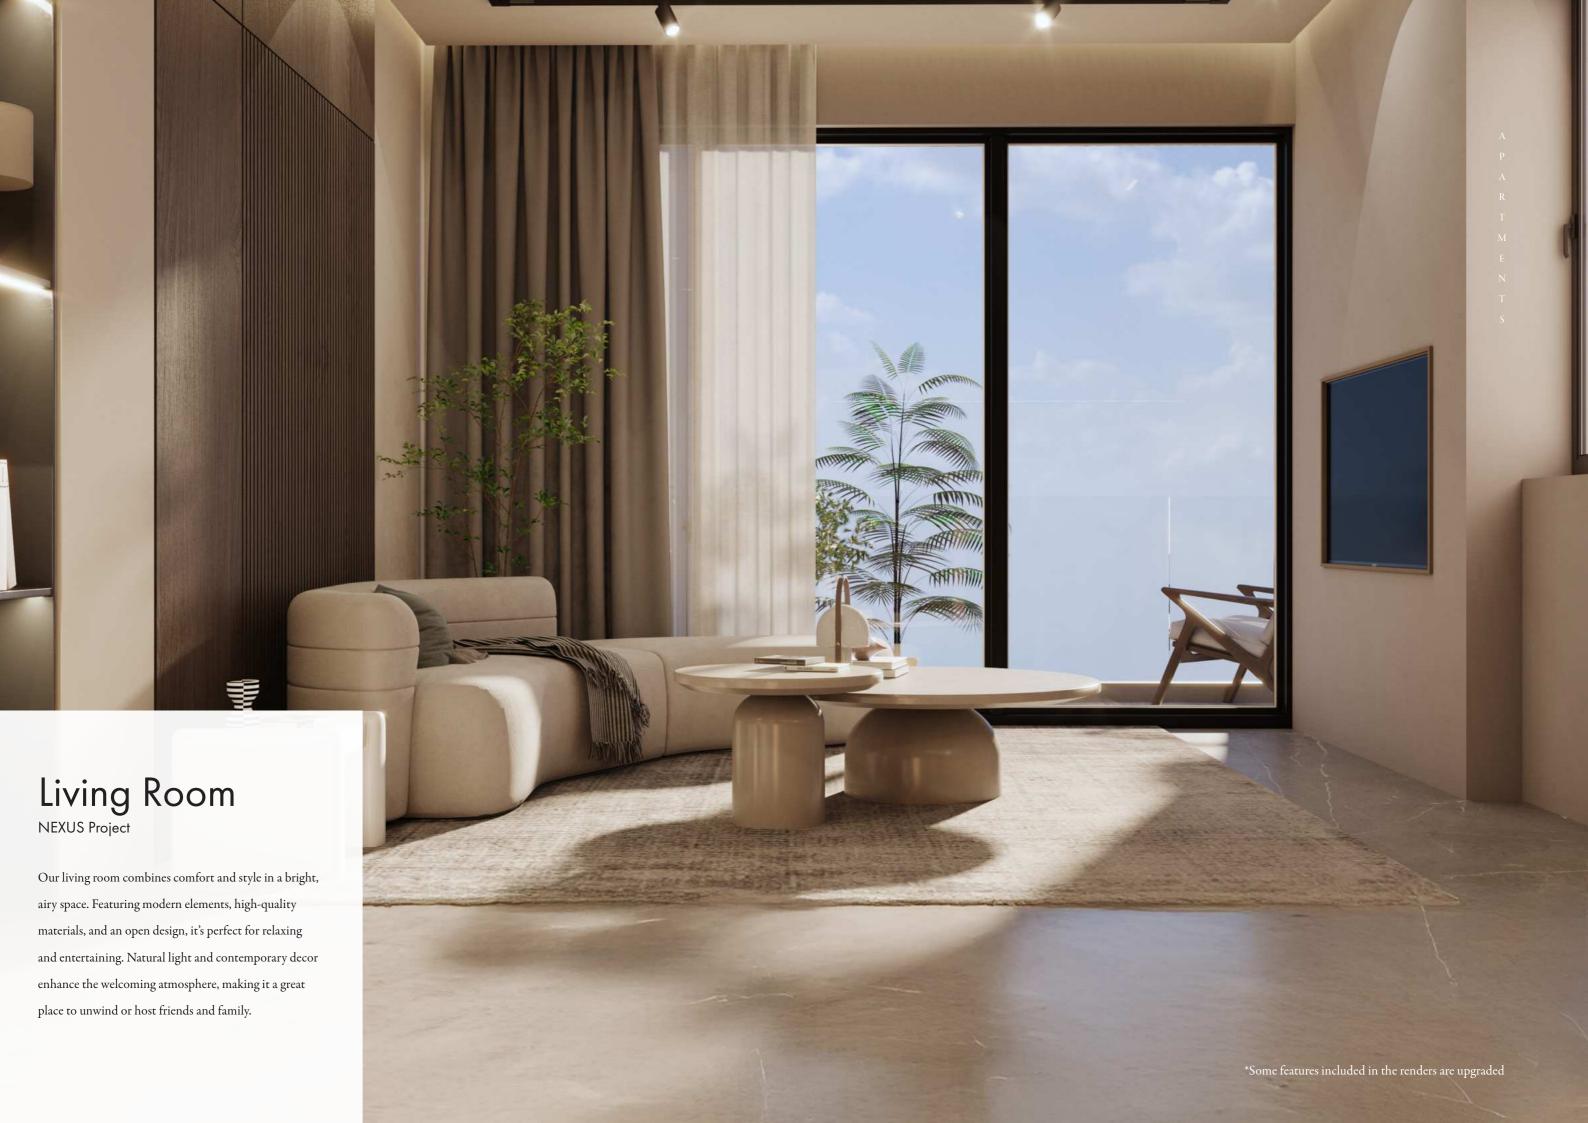

### Architecture

The architecture of NEXUS Residence combines modern design with functionality, featuring spacious interiors and large windows that maximize natural light and views. The building is energy-efficient, with A+ rating features like underfloor heating, air conditioning, and photovoltaic systems. Practical elements like secure parking with EV charging provisions and ample storage complete the design, ensuring comfort and convenience.

### Design

Minimalist design is about prioritizing the essential: natural light, environmental consciousness, timeless aesthetics, reliability and long term functionality.

Aesthetics Aesthetics

Timeless aesthetics is about subtle lines, adaptability, and outlasting trends. Design stripped to its core function, realized using limited materials, neutral colors, simple forms, and avoiding extravagances to achieve a pure form of elegance.