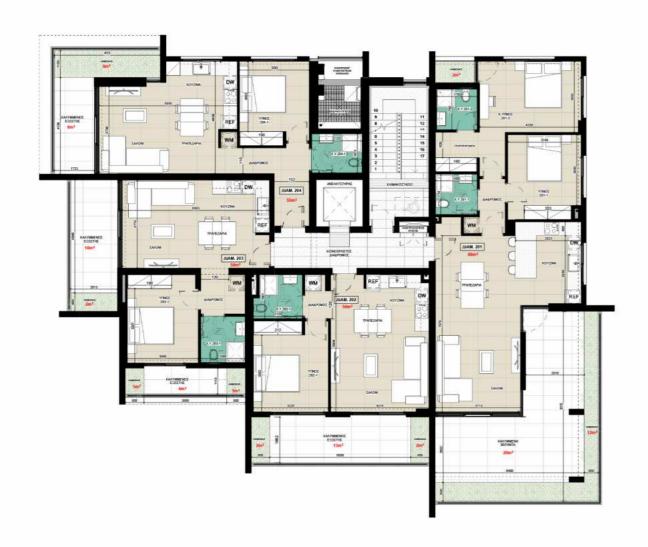

## 2nd Floor

| 2nd Floor     | Internal Area<br>88sqm | Floor | Bedrooms | Bathrooms | Garden       | Parking<br>Spaces | Storage<br>Room |
|---------------|------------------------|-------|----------|-----------|--------------|-------------------|-----------------|
| 201 Apartment | 88sqm                  | 2     | 2        | 2         | $\checkmark$ | $\checkmark$      | $\checkmark$    |
|               |                        |       |          |           |              |                   |                 |
| 2nd Floor     | Internal Area 50sqm    | Floor | Bedrooms | Bathrooms | Garden       | Parking<br>Spaces | Storage<br>Room |
| 202 Apartment | 50sqm                  | 2     | 1        | 1         | $\checkmark$ | $\checkmark$      | $\checkmark$    |
|               |                        |       |          |           |              |                   |                 |
| 2nd Floor     | Internal Area          | Floor | Bedrooms | Bathrooms | Garden       | Parking<br>Spaces | Storage<br>Room |
| 203 Apartment | 50sqm                  | 2     | 1        | 1         | $\checkmark$ | $\checkmark$      | $\checkmark$    |
|               |                        |       |          |           |              |                   |                 |
| 2nd Floor     | Internal Area          | Floor | Bedrooms | Bathrooms | Garden       | Parking<br>Spaces | Storage<br>Room |
| 204 Apartment | 55sqm                  | 2     | 1        | 1         | ✓            | $\checkmark$      | ✓               |