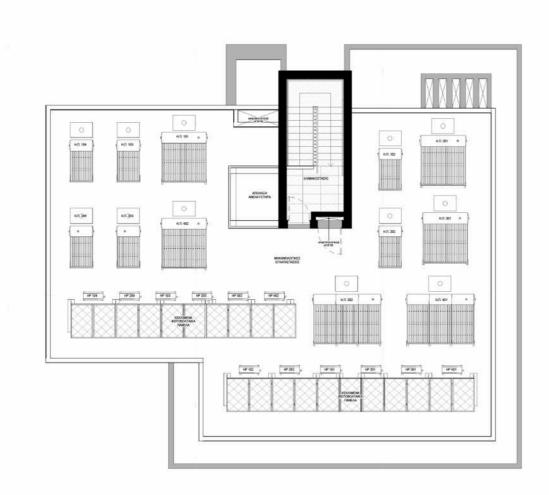

# Underground Floor

10

## Ground Floor

| Ground Floor | Internal Area | Floor | Bedrooms | Bathrooms | Garden | Parking<br>Spaces | Storage<br>Room |
|--------------|---------------|-------|----------|-----------|--------|-------------------|-----------------|
| -            | -             | GF    | -        | -         | -      | -                 | -               |

## 1 st Floor

| 1st Floor     | Internal Area | Floor |          | Bathrooms | Garden       | Parking<br>Spaces | Storage<br>Room |
|---------------|---------------|-------|----------|-----------|--------------|-------------------|-----------------|
| 101 Apartment | 88sqm         | 1     | 2        | 2         | ✓            | $\checkmark$      | $\checkmark$    |
| '             |               |       |          |           |              |                   |                 |
| 1st Floor     | Internal Area | Floor | Bedrooms | Bathrooms | Garden       | Parking<br>Spaces | Storage<br>Room |
| 102 Apartment | 50sqm         | 1     | 1        | 1         | $\checkmark$ | $\checkmark$      | $\checkmark$    |
| ·             |               |       |          |           |              |                   |                 |
| 1st Floor     | Internal Area | Floor | Bedrooms | Bathrooms | Garden       | Parking<br>Spaces | Storage<br>Room |
| 103 Apartment | 50sqm         | 1     | 1        | 1         | $\checkmark$ | $\checkmark$      | $\checkmark$    |
| ·             |               |       |          |           |              |                   |                 |
| 1st Floor     | Internal Area | Floor | Bedrooms | Bathrooms | Garden       | Parking<br>Spaces | Storage<br>Room |
| 104 Apartment | 55sqm         | 1     | 1        | 1         | $\checkmark$ | $\checkmark$      | ✓               |

## 2nd Floor

| 2nd Floor     | Internal Area<br>88sqm | Floor | Bedrooms | Bathrooms | Garden       | Parking<br>Spaces | Storage<br>Room |
|---------------|------------------------|-------|----------|-----------|--------------|-------------------|-----------------|
| 201 Apartment | 88sqm                  | 2     | 2        | 2         | $\checkmark$ | $\checkmark$      | $\checkmark$    |
|               |                        |       |          |           |              |                   |                 |
| 2nd Floor     | Internal Area 50sqm    | Floor | Bedrooms | Bathrooms | Garden       | Parking<br>Spaces | Storage<br>Room |
| 202 Apartment | 50sqm                  | 2     | 1        | 1         | $\checkmark$ | $\checkmark$      | $\checkmark$    |
|               |                        |       |          |           |              |                   |                 |
| 2nd Floor     | Internal Area          | Floor | Bedrooms | Bathrooms | Garden       | Parking<br>Spaces | Storage<br>Room |
| 203 Apartment | 50sqm                  | 2     | 1        | 1         | $\checkmark$ | $\checkmark$      | $\checkmark$    |
|               |                        |       |          |           |              |                   |                 |
| 2nd Floor     | Internal Area          | Floor | Bedrooms | Bathrooms | Garden       | Parking<br>Spaces | Storage<br>Room |
| 204 Apartment | 55sqm                  | 2     | 1        | 1         | ✓            | $\checkmark$      | ✓               |

## 3rd Floor

| 3rd Floor     | Internal Area | Floor | Bedrooms | Bathrooms | Garden       | Parking<br>Spaces | Storage<br>Room |
|---------------|---------------|-------|----------|-----------|--------------|-------------------|-----------------|
| 301 Apartment | 88sqm         | 3     | 2        | 2         | ✓            | ✓                 | ✓               |
| 3nd Floor     | Internal Area | Floor | Bedrooms | Bathrooms | Garden       | Parking<br>Spaces | Storage<br>Room |
| 302 Apartment | 125sqm        | 3     | 3        | 3         | $\checkmark$ | $\checkmark$      | $\checkmark$    |

## 4th Floor

| 4th Floor     | Internal Area | Floor | Bedrooms | Bathrooms | Garden       | Parking<br>Spaces | Storag<br>Room |
|---------------|---------------|-------|----------|-----------|--------------|-------------------|----------------|
| 401 Apartment | 90sqm         | 4     | 2        | 2         | $\checkmark$ | ✓                 | $\checkmark$   |
| ·             |               |       |          |           |              |                   |                |
| (17)          |               | -1    |          | 5.1       | 0 1          | <b>5</b> 1.       |                |
| 4th Floor     | Internal Area | Floor | Bedrooms | Bathrooms | Garden       | Parking<br>Spaces | Storag<br>Room |
| 402 Apartment | 118sam        | 4     | 3        | 3         | /            | /                 | $\checkmark$   |

Roof

16