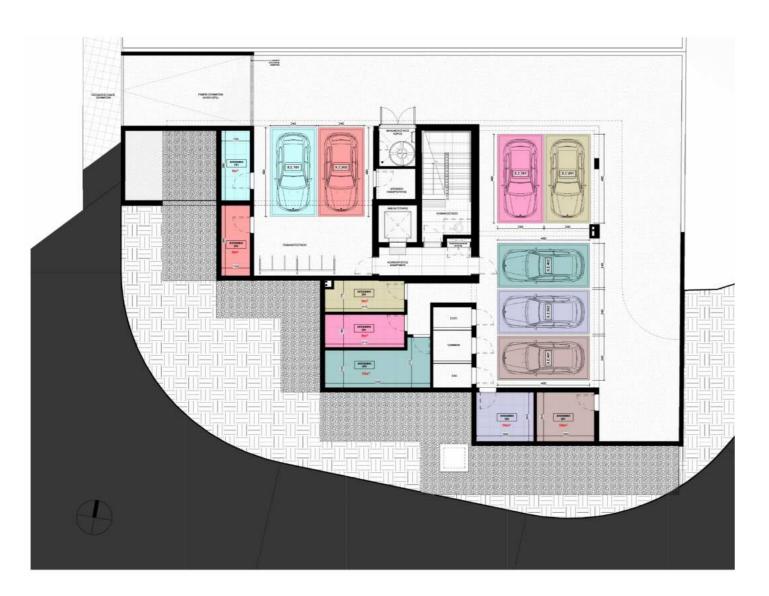

nteriors and large windows that maximize natural light and views. The building is energy-efficient, with A+ rating features like underfloor heating, air conditioning, and photovoltaic systems. Practical elements like secure parking with EV charging provisions and ample storage complete the design, ensuring comfort and convenience.



Minimal

### Design

Minimalist design is about prioritizing the essential: natural light, environmental consciousness, timeless aesthetics, reliability and long term functionality.







Aesthetics Aesthetics

Timeless aesthetics is about subtle lines, adaptability, and outlasting trends. Design stripped to its core function, realized using limited materials, neutral colors, simple forms, and avoiding extravagances to achieve a pure form of elegance.









# Underground Floor

10



## Ground Floor

| Ground Floor | Internal Area | Floor | Bedrooms | Bathrooms | Garden | Parking<br>Spaces | Storage<br>Room |
|--------------|---------------|-------|----------|-----------|--------|-------------------|-----------------|
| -            | -             | GF    | -        | -         | -      | -                 | -               |





## 1 st Floor

| 1st Floor     | Internal Area | Floor |          | Bathrooms | Garden       | Parking<br>Spaces | Storage<br>Room |
|---------------|---------------|-------|----------|-----------|--------------|-------------------|-----------------|
| 101 Apartment | 88sqm         | 1     | 2        | 2         | ✓            | $\checkmark$      | $\checkmark$    |
| '             |               |       |