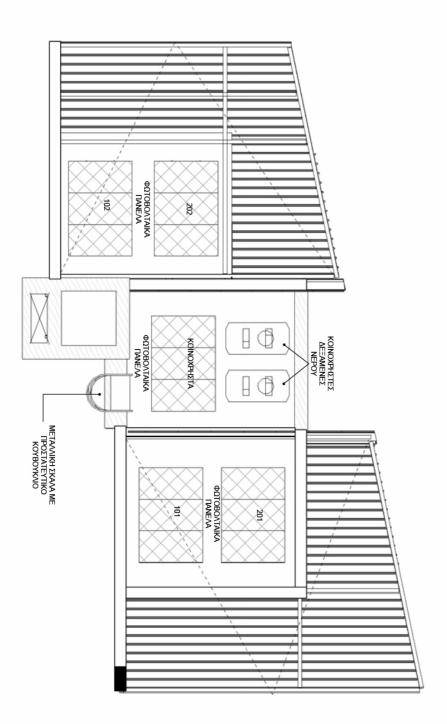

11

PV Panels & Water Tanks

12

#### Green Identity

The green philosophy that our company follows, can be found in all our projects.

Energy efficiency is improved, by taking advantage of all property orientations for natural light and installing a photovoltaic system with net metering for shared power.

Additionally, the installation of 10cm thick thermal façade throughout the property's outer shell and the use of energy-efficient aluminum frames contribute to reducing energy loss and minimizing the environmental footprint.