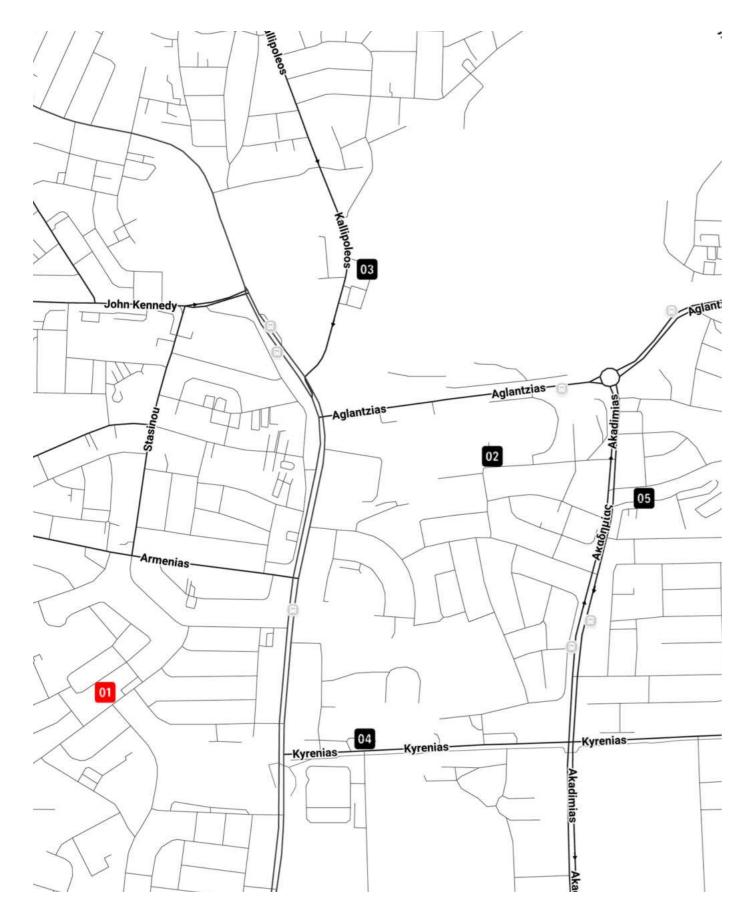

#### Location

The residence located in Platy Aglantzias, Nicosia, Cyprus, offers residents easy access to the area's natural beauty. Just minutes away from the University of Cyprus and the beautiful urban forest Alsos Akadimias, it is ideal for families seeking a comfortable and high-quality lifestyle.

01. Your home (Platy Aglantzias)

02. Conference room Philoxenia

> O3. Academy grove

**04.** Traffic pipeline park

05. University of Limassol