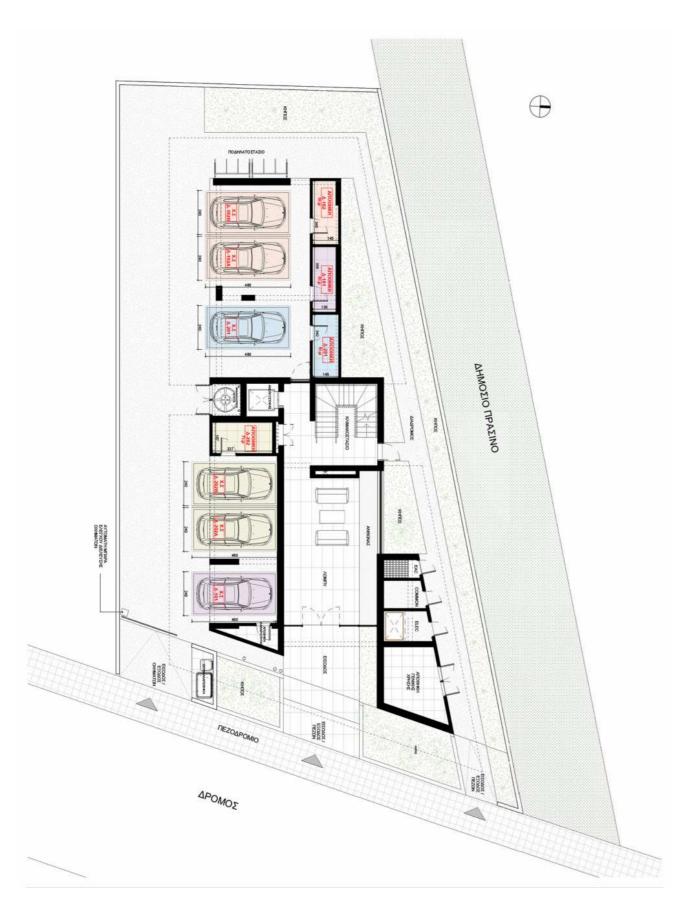

Ground Floor

Ground Floor Internal Area Floor Bedrooms Bathrooms Covered Parking Roof Veranda Spaces Garden

# Triangle Project 1 st Floor

| 1st Floor     | Internal Area | Floor | Bedrooms | Bathrooms | Covered<br>Veranda | Parking<br>Spaces |
|---------------|---------------|-------|----------|-----------|--------------------|-------------------|
| 101 Apartment | 138sqm        | 1     | 3        | 3         | 35sqm              | 2                 |