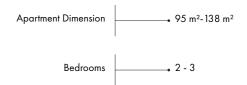

Ground Floor

Ground Floor Internal Area Floor Bedrooms Bathrooms Covered Parking Roof Veranda Spaces Garden

# Triangle Project 1 st Floor

| 1st Floor     | Internal Area | Floor | Bedrooms | Bathrooms | Covered<br>Veranda | Parking<br>Spaces |
|---------------|---------------|-------|----------|-----------|--------------------|-------------------|
| 101 Apartment | 138sqm        | 1     | 3        | 3         | 35sqm              | 2                 |