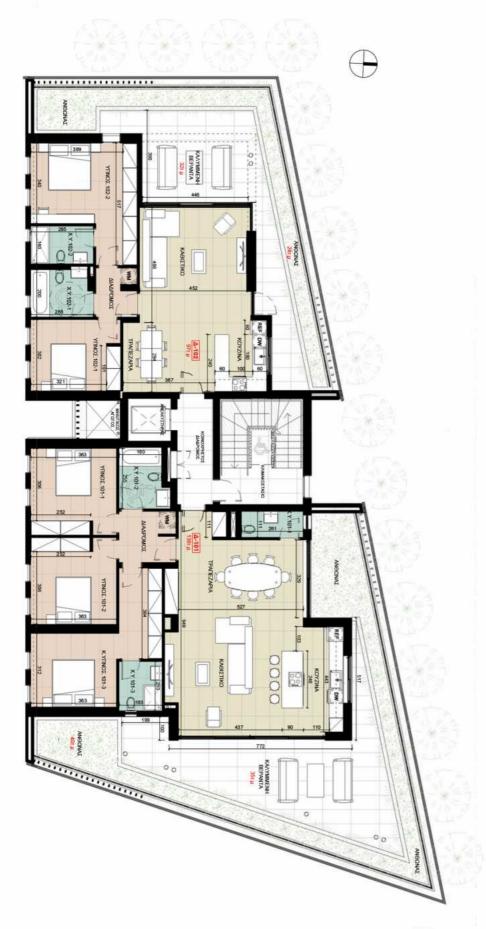

# Triangle Project 1 st Floor

| 1st Floor     | Internal Area | Floor | Bedrooms | Bathrooms | Covered<br>Veranda | Parking<br>Spaces |
|---------------|---------------|-------|----------|-----------|--------------------|-------------------|
| 101 Apartment | 138sqm        | 1     | 3        | 3         | 35sqm              | 2                 |